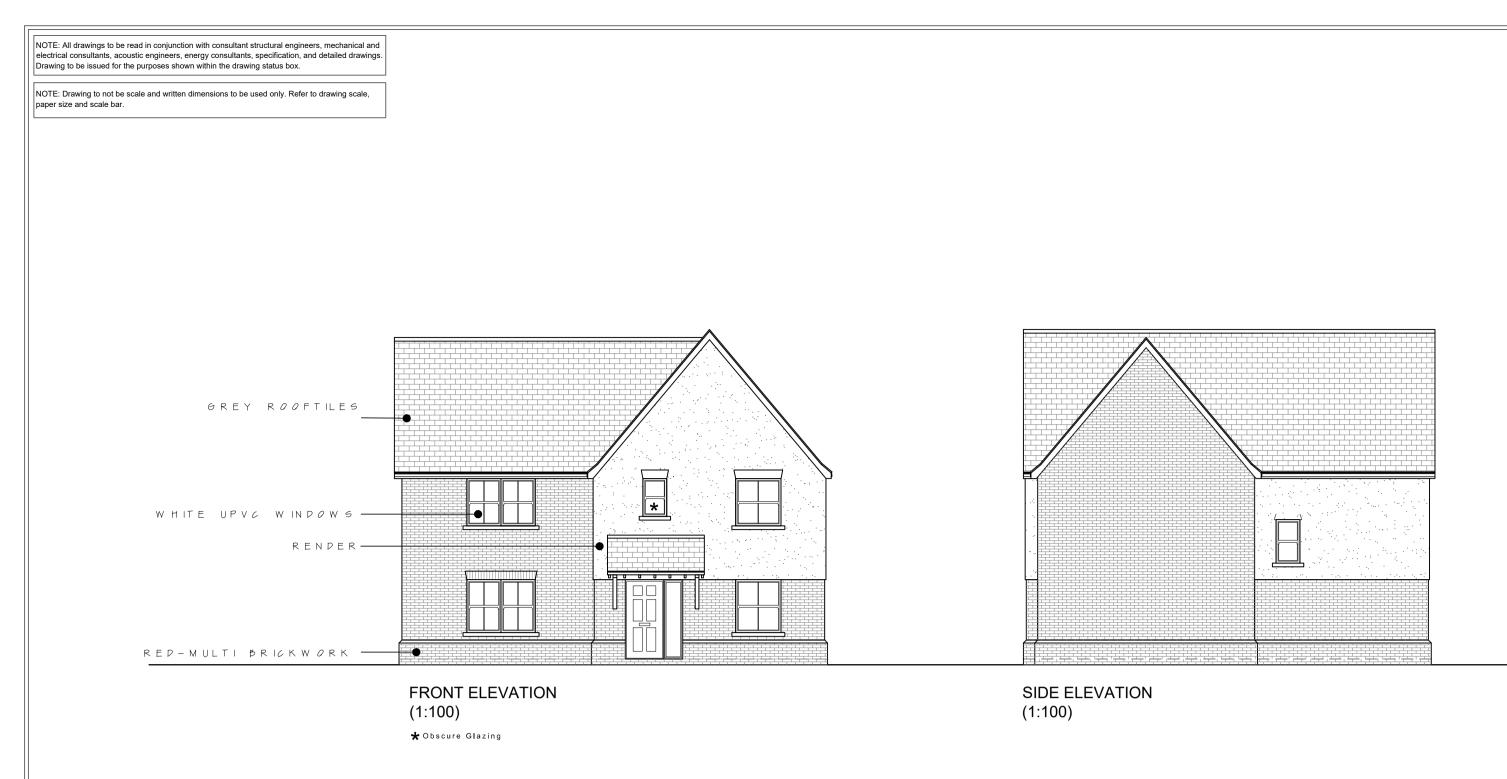

GROUND FLOOR PLAN PLOT 07 FLOOR AREA - 160m<sup>2</sup> 4 BED / 7 PERSON

🗙 Obscure Glazing

jbell design and conservation Itd Suite G2, Holly House Business Centre 220-224 New London Road, Chelmsford, CM2 9AE T: 07484 791794 E: jbell@designandconservation.co.uk www.designandconservation.co.uk

Scale : 1:100 @ A1 -Project : Start Hill Takeley, CM22 7TG Planning Plot 07 - Floor Plans & Elevations
 Dwg No :
 2023-740-020
 THIS DRAWING IS THE COPYRIGHT OF J BELL DESIGN AND CONSERVATION LTD. It shall not be in any way used or
reproduced without their prior written consent. All dimensions are to be checked on site or in the workshop prior to commencing any
work. Work only to figured dimensions. Any discrepancies are to be reported to the Architect.