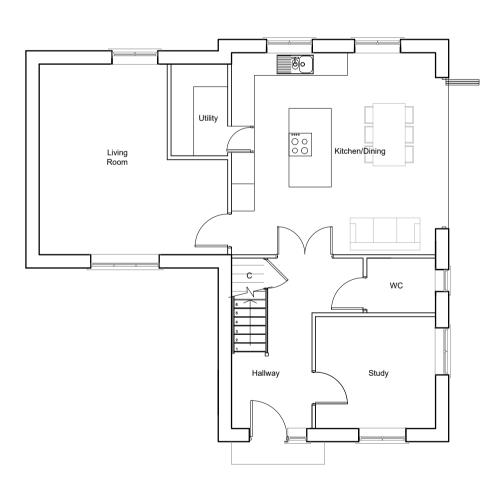

GROUND FLOOR PLAN PLOT 07 FLOOR AREA - 160m<sup>2</sup> 4 BED / 7 PERSON

🗙 Obscure Glazing

jbell design and conservation Itd Suite G2, Holly House Business Centre 220-224 New London Road, Chelmsford, CM2 9AE T: 07484 791794 E: jbell@designandconservation.co.uk www.designandconservation.co.uk

Scale : 1:100 @ A1 -Project : Start Hill Takeley, CM22 7TG Planning Plot 07 - Floor Plans & Elevations
 Dwg No :
 2023-740-020
 THIS DRAWING IS THE COPYRIGHT OF J BELL DESIGN AND CONSERVATION LTD. It shall not be in any way used or
reproduced without their prior written consent. All dimensions are to be checked on site or in the workshop prior to commencing any
work. Work only to figured dimensions. Any discrepancies are to be reported to the Architect.