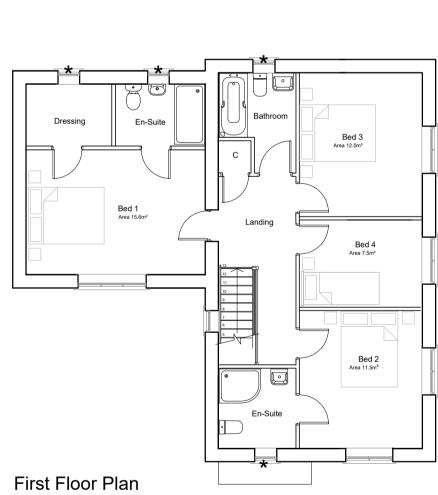

GROUND FLOOR PLAN PLOT 07 FLOOR AREA - 160m<sup>2</sup> 4 BED / 7 PERSON

🗙 Obscure Glazing

jbell design and conservation Itd Suite G2, Holly House Business Centre 220-224 New London Road, Chelmsford, CM2 9AE T: 07484 791794 E: jbell@designandconservation.co.uk www.designandconservation.co.uk

Scale : 1:100 @ A1 -Project : Start Hill Takeley, CM22 7TG Planning Plot 07 - Floor Plans & Elevations
 Dwg No :
 2023-740-020
 THIS DRAWING IS THE COPYRIGHT OF J BELL DESIGN AND CONSERVATION LTD. It shall not be in any way used or
reproduced without their prior written consent. All dimensions are to be checked on site or in the workshop prior to commencing any
work. Work only to figured dimensions. Any discrepancies are to be reported to the Architect.