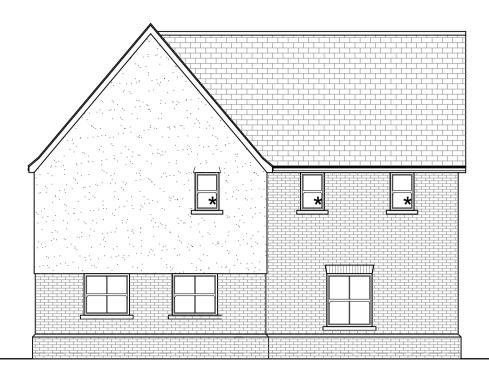

GROUND FLOOR PLAN PLOT 07 FLOOR AREA - 160m<sup>2</sup> 4 BED / 7 PERSON

🗙 Obscure Glazing

jbell design and conservation Itd Suite G2, Holly House Business Centre 220-224 New London Road, Chelmsford, CM2 9AE T: 07484 791794 E: jbell@designandconservation.co.uk www.designandconservation.co.uk

Scale : 1:100 @ A1 -Project : Start Hill Takeley, CM22 7TG Planning Plot 07 - Floor Plans & Elevations
 Dwg No :
 2023-740-020
 THIS DRAWING IS THE COPYRIGHT OF J BELL DESIGN AND CONSERVATION LTD. It shall not be in any way used or
reproduced without their prior written consent. All dimensions are to be checked on site or in the workshop prior to commencing any
work. Work only to figured dimensions. Any discrepancies are to be reported to the Architect.