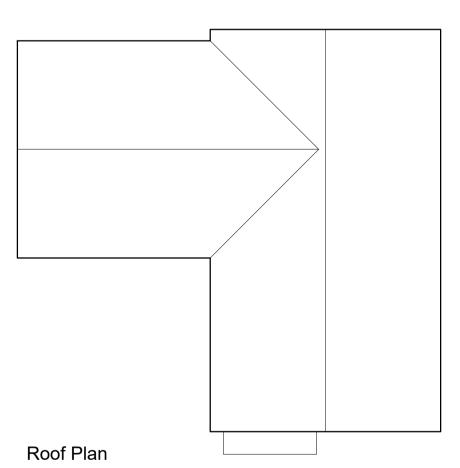

GROUND FLOOR PLAN PLOT 07 FLOOR AREA - 160m<sup>2</sup> 4 BED / 7 PERSON

🗙 Obscure Glazing













jbell design and conservation Itd Suite G2, Holly House Business Centre 220-224 New London Road, Chelmsford, CM2 9AE T: 07484 791794 E: jbell@designandconservation.co.uk www.designandconservation.co.uk

Scale : 1:100 @ A1 -Project : Start Hill Takeley, CM22 7TG Planning Plot 07 - Floor Plans & Elevations
 Dwg No :
 2023-740-020
 THIS DRAWING IS THE COPYRIGHT OF J BELL DESIGN AND CONSERVATION LTD. It shall not be in any way used or
reproduced without their prior written consent. All dimensions are to be checked on site or in the workshop prior to commencing any
work. Work only to figured dimensions. Any discrepancies are to be reported to the Architect.

-

0 1 2 3 4 5