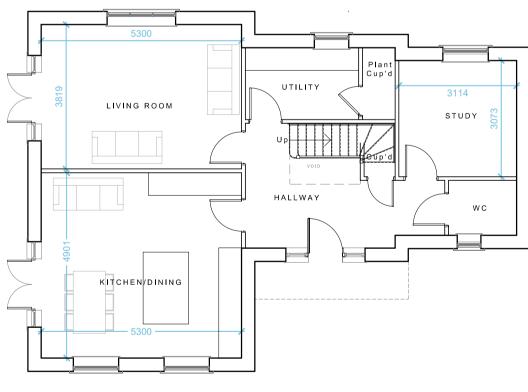

GROUND FLOOR PLAN PLOT 01 FLOOR AREA - 165m<sup>2</sup> 4 BED / 7 PERSON

★ Obscure Glazing

FIRST FLOOR PLAN

ROOF PLAN

jbell design and conservation Itcl Suite G2, Holly House Business Centre 220-224 New London Road, Chelmsford, CM2 9AE T: 07484 791794 E: jbell@designandconservation.co.uk www.designandconservation.co.uk