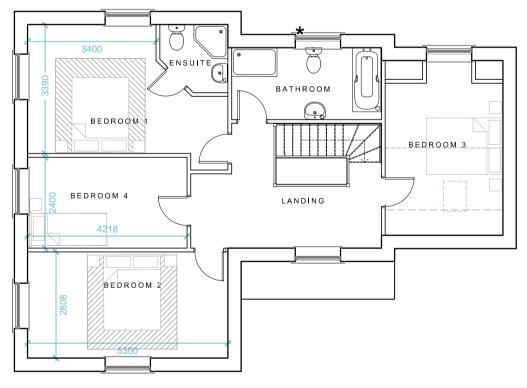

GROUND FLOOR PLAN PLOT 01 FLOOR AREA - 165m<sup>2</sup> 4 BED / 7 PERSON

★ Obscure Glazing

FIRST FLOOR PLAN

ROOF PLAN

jbell design and conservation Itcl Suite G2, Holly House Business Centre 220-224 New London Road, Chelmsford, CM2 9AE T: 07484 791794 E: jbell@designandconservation.co.uk www.designandconservation.co.uk