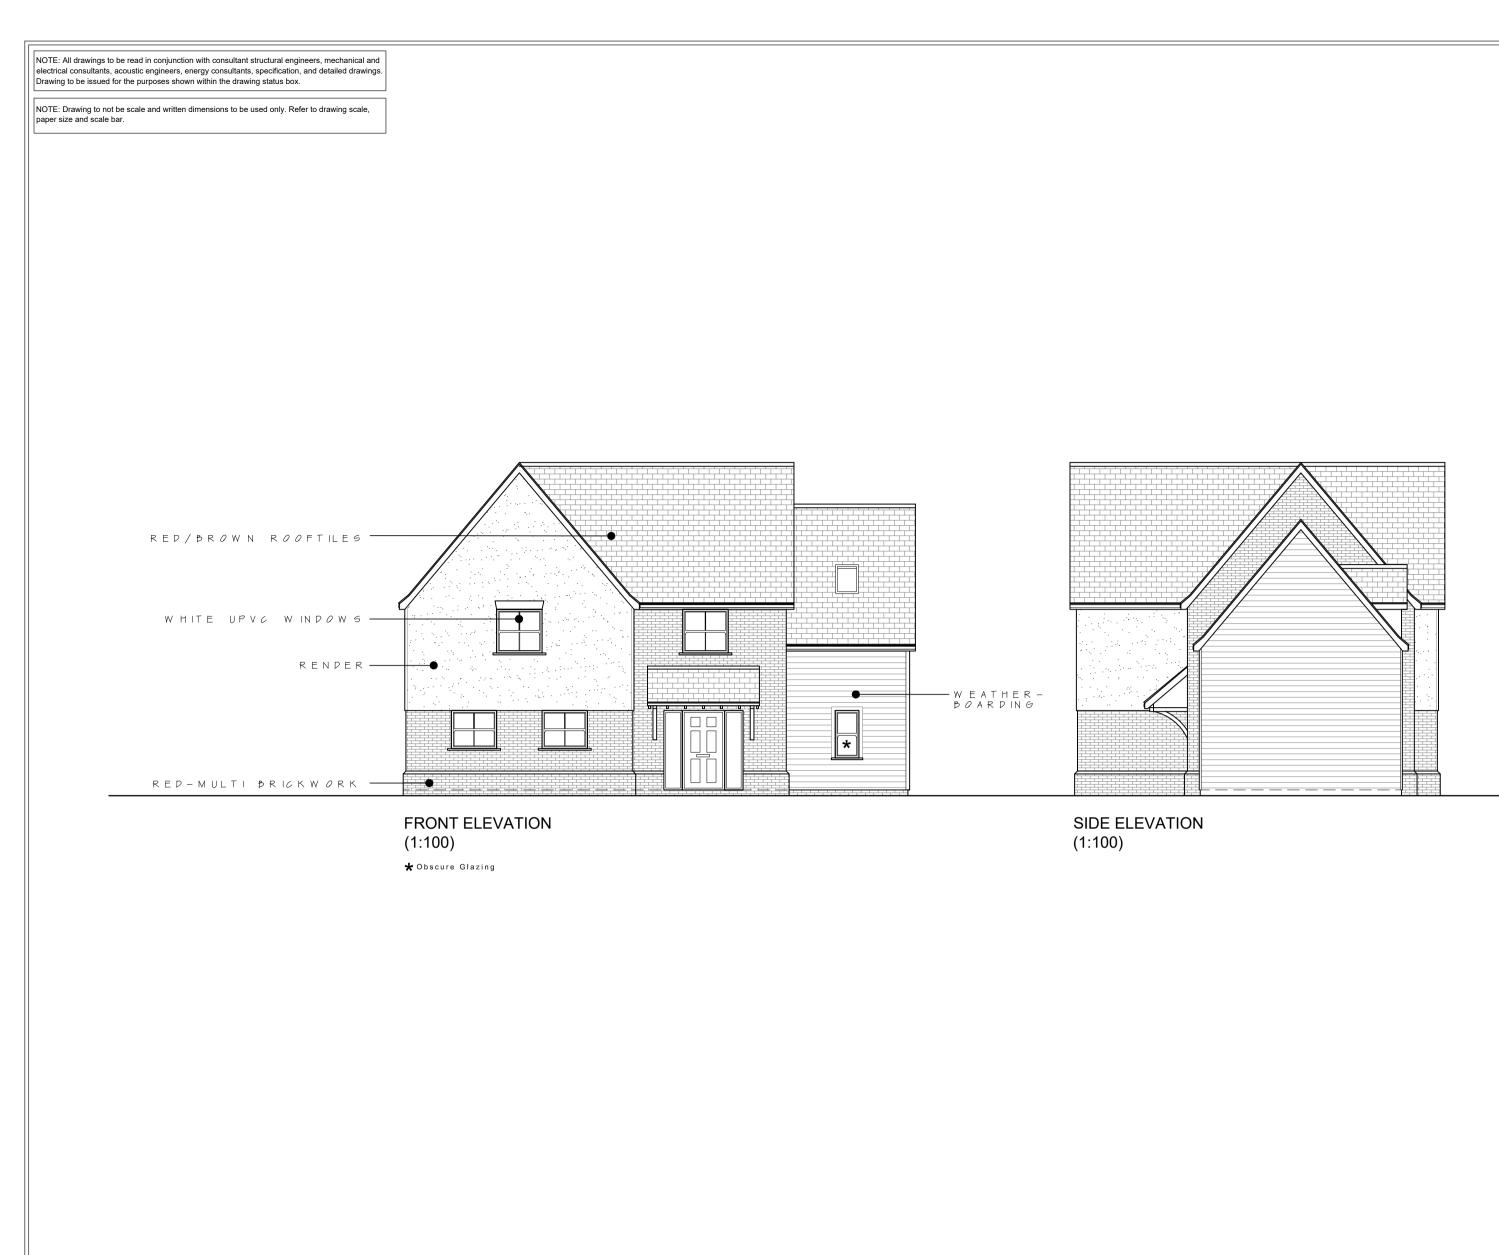

GROUND FLOOR PLAN PLOT 01 FLOOR AREA - 165m<sup>2</sup> 4 BED / 7 PERSON

★ Obscure Glazing

FIRST FLOOR PLAN

ROOF PLAN

jbell design and conservation Itcl Suite G2, Holly House Business Centre 220-224 New London Road, Chelmsford, CM2 9AE T: 07484 791794 E: jbell@designandconservation.co.uk www.designandconservation.co.uk