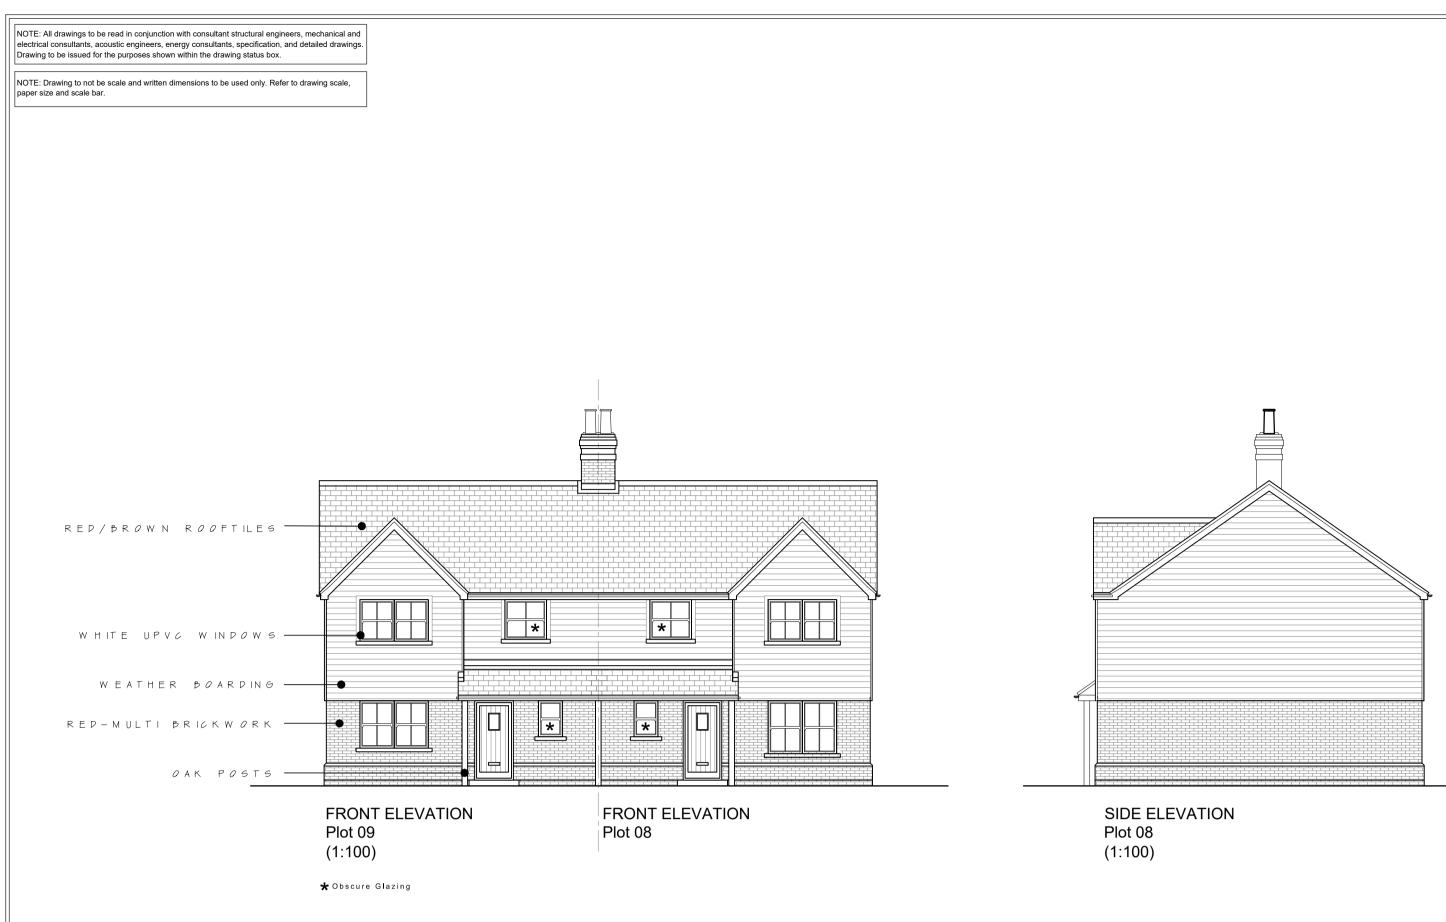

REAR ELEVATION Plot 09

SIDE ELEVATION Plot 09 (1:100)

jbell design and conservation ltd Suite G2, Holly House Business Centre 220-224 New London Road, Chelmsford, CM2 9AE T: 07484 791794 E: jbell@designandconservation.co.uk www.designandconservation.co.uk