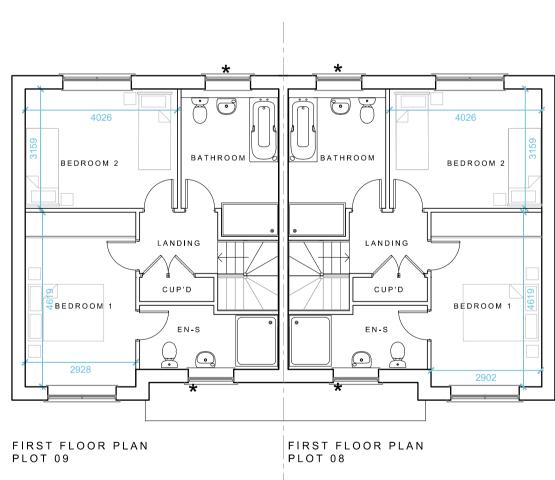

Scale : 1:100 @ A1 Client Start Hill Takeley, CM22 7TG Α Planning Drawing : Plot 08 & 09 - Floor Plans © THIS DRAWING IS THE COPYRIGHT OF J BELL DESIGN AND CONSERVATION LTD. It shall not be in any way used or reproduced without their prior written consent. All dimensions are to be checked on site or in the workshop prior to commencing any work. Work only to figured dimensions. Any discrepancies are to be reported to the Architect. C:\Users\kate\OneDrive - designandconservation.co.uk\000 Projects\2023-740-Start Hill Takeley\Planning Houses V3 Revised