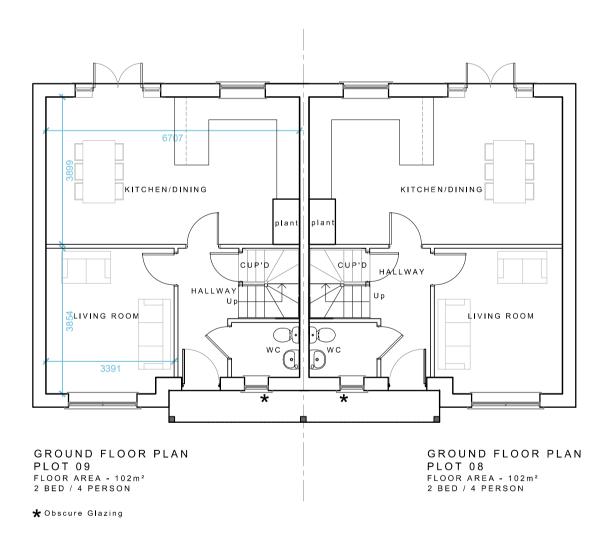

Scale : 1:100 @ A1 Client Start Hill Takeley, CM22 7TG Α Planning Drawing : Plot 08 & 09 - Floor Plans © THIS DRAWING IS THE COPYRIGHT OF J BELL DESIGN AND CONSERVATION LTD. It shall not be in any way used or reproduced without their prior written consent. All dimensions are to be checked on site or in the workshop prior to commencing any work. Work only to figured dimensions. Any discrepancies are to be reported to the Architect. C:\Users\kate\OneDrive - designandconservation.co.uk\000 Projects\2023-740-Start Hill Takeley\Planning Houses V3 Revised