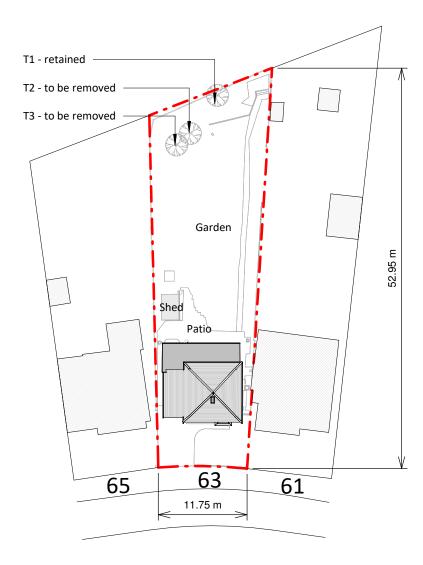

Existing Block Plan

Proposed Block Plan

Copyright in the design and this drawing is the property of KESI. Reproduction in whole or in part is forbidden without written sanction of RESI. This drawing must be read in conjunction with all other relevant documentation and drawings.

Job Title

Revision

Proposed first floor side and rear extension, roof alterations, garden annex, floor plan redesign and all associated works at 63 Hamilton Avenue, GU22 8RU

Drawing Status

Planning

Client

Scott Davies

Drawing Title
Block Plans

| Scale        | Drawn   |
|--------------|---------|
| 1:500 @ A3   | RBS     |
| Pate         | Checked |
| Feb 2024     | DS      |
|              |         |
| Drawing No.  | REV     |
| B165511-3000 | A       |