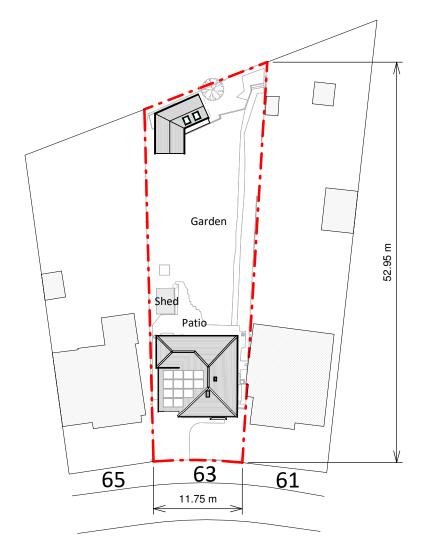

Existing Block Plan

Proposed Block Plan

Copyright in the design and this drawing is the property of KESI. Reproduction in whole or in part is forbidden without written sanction of RESI. This drawing must be read in conjunction with all other relevant documentation and drawings.

Job Title

Revision

Proposed first floor side and rear extension, roof alterations, garden annex, floor plan redesign and all associated works at 63 Hamilton Avenue, GU22 8RU

Drawing Status

Planning

Client

Scott Davies

Drawing Title
Block Plans

| Scale        | Drawn   |
|--------------|---------|
| 1:500 @ A3   | RBS     |
| Pate         | Checked |
| Feb 2024     | DS      |
|              |         |
| Drawing No.  | REV     |
| B165511-3000 | A       |