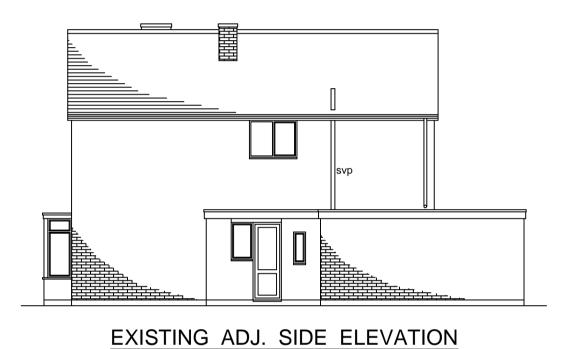

## phormwork'

| PROJECT        | 1 Coniston Close |            |
|----------------|------------------|------------|
|                | London           |            |
| DRAWING TITLE  | PLANNIN          | G          |
|                | EXISTING PLANS   |            |
|                | & ELEVA          | ΓIONS      |
| DATE           | FEB 24           | SCALE @ A1 |
| DRAWN          | МС               | CHECK SS   |
| STATUS         |                  |            |
| JOB NUMBER     |                  |            |
| DRAWING NUMBER | DR-A-01          | REV C      |