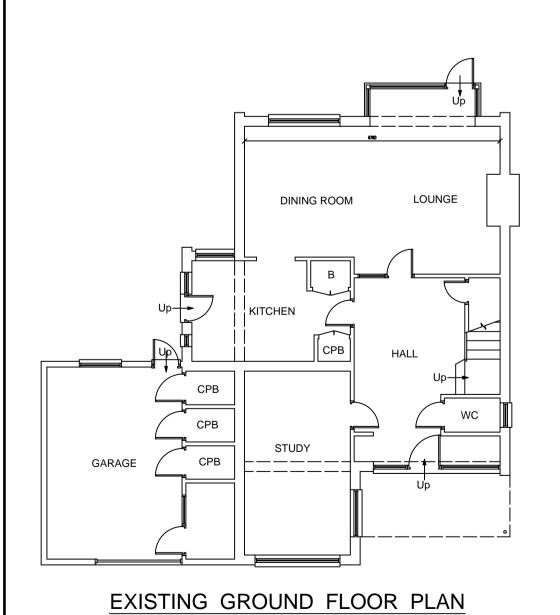

## KEY:

SITE BOUNDARY

--- DEMOLITION

---- DRAINAGE

LIGHT LAYOUT TBC

## KEY:

FFL +XXX FINISHED FLOOR LEVEL

FE/RL FIRE ESCAPE ROPE LOCATION

FR/ER FIRE ESCAPE ROUTE WINDOW

FD-30 FIRE RATED DOOR UP TO 30min

FS-30 FIRE RATED STUD WALL UP TO 30min

FR-30 FIRE RATED GLASS UP TO 30min