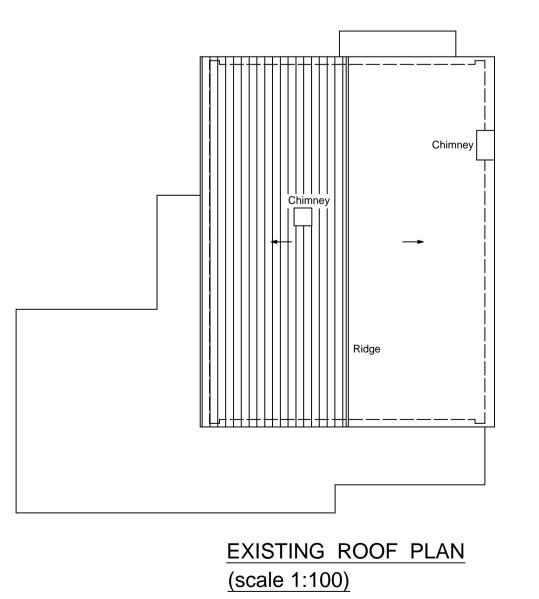

(scale 1:100)

(scale 1:100)

BEDROOM BEDROOM WARDROBE WARDROBE BEDROOM BEDROOM EXISTING FIRST FLOOR PLAN

(scale 1:100)

PROPOSED ROOF PLAN (scale 1:100)

1:50 @ A1 1:100 @ A1