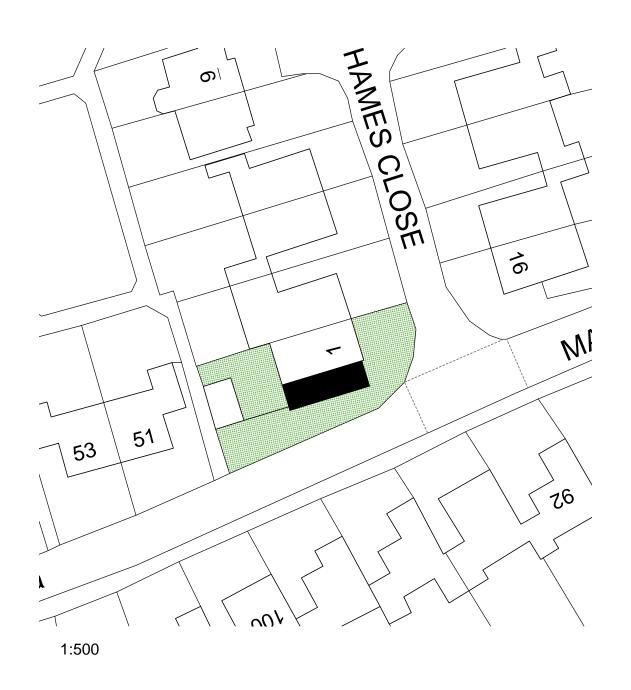

1:1250

Robert Raikes-May 1 Thames close Charfield Wotton-under-Edge GL12 8UA DWG No: 24-29201 SCALE @ A3: AS SHOWN

Rev: 1a March 24

Preliminary | Building Regulations Approved | Tender Issue

01 All drawings are preliminary unless stated differently. Preliminary drawings and are not to be built or manufactured from.
02 This drawing is subject to copyright of TNI Building Designs. Reproduction only with written authority.