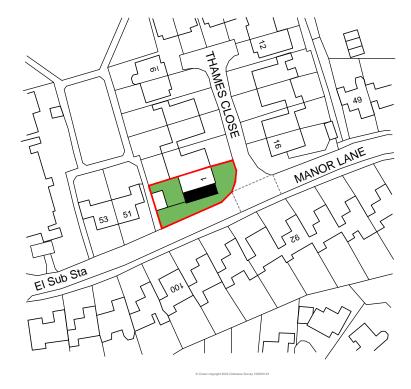

1:1250

Robert Raikes-May 1 Thames close Charfield Wotton-under-Edge GL12 8UA DWG No: 24-29201 SCALE @ A3: AS SHOWN

Rev: 1a March 24

Preliminary | Building Regulations Approved | Tender Issue

01 All drawings are preliminary unless stated differently. Preliminary drawings and are not to be built or manufactured from.
02 This drawing is subject to copyright of TNI Building Designs. Reproduction only with written authority.