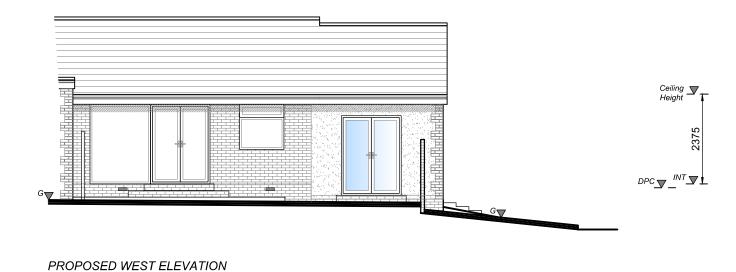

## Materials:

- Brick & Light colour render to walls to match existing with Quoins to corners to match existing brickwork
- Engineering brick below DPC
- Windows and doors to match existing appearance
- Guttering and downpipes to match existing
- Fascias and soffits to match existing
- Roof tiles to match existing