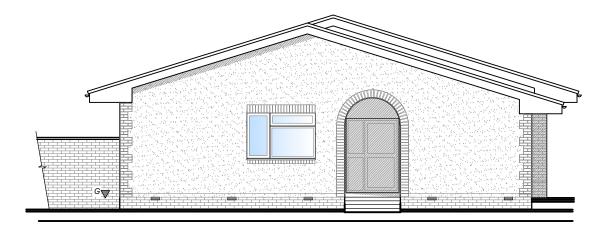

## Materials:

- Brick & Light colour render to walls to match existing with Quoins to corners to match existing brickwork
- Engineering brick below DPC
- Windows and doors to match existing appearance
- Guttering and downpipes to match existing
- Fascias and soffits to match existing
- Roof tiles to match existing