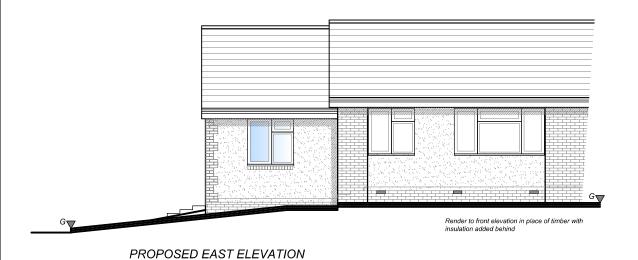

## Materials:

- Brick & Light colour render to walls to match existing with Quoins to corners to match existing brickwork
- Engineering brick below DPC
- Windows and doors to match existing appearance
- Guttering and downpipes to match existing
- Fascias and soffits to match existing
- Roof tiles to match existing