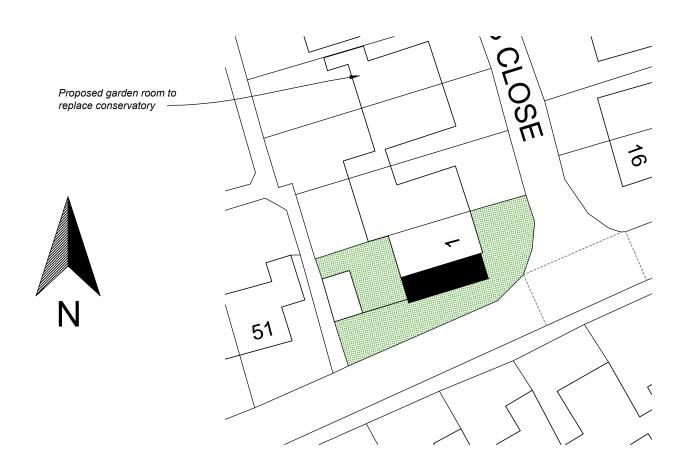

- structural engineering drawing. Designs by client.

Existing Block plan 1:500

Proposed Block plan 1:500

Robert Raikes-May 1 Thames close Charfield Wotton-under-Edge **GL12 8UA** 

DWG No: 24-29202 SCALE @ A3: AS SHOWN