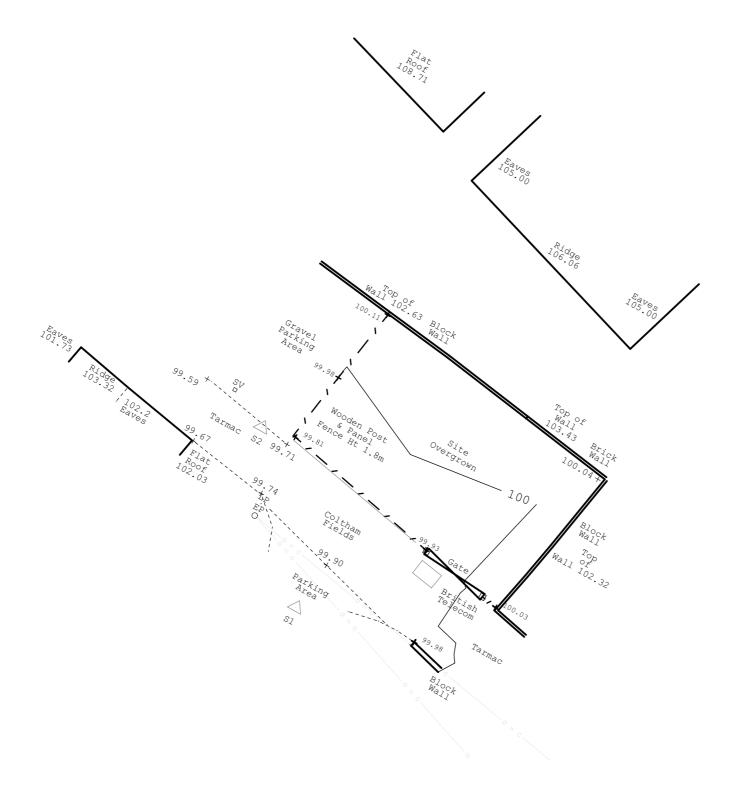

All Levels Relate To Station S1 value 100.00m situated in Coltham Fields Road

| coombes : everitt architects limited 105-107 Bath Road Cheltenham Gloucestershire GL53 7LE | Feasibility                                | RIBA Chartered Practice | <ol> <li>This drawing and content is copyright © of coombes : everitt architects limited and should not be copied without their prior written consent.</li> <li>Do not scale drawing. all dimensions to be checked on site prior to construction and any discrepancies reported to contract administrator.</li> <li>Do not use this drawing for setting out unless drawing specifically indicates setting out points.</li> <li>Engineering information is indicative only and should be taken from structural engineers design.</li> </ol> | Drawing title: Topographical Survey Data |           |  | Project:                            | Project: Land at Coltham Fields,<br>Cheltenham |                  |
|--------------------------------------------------------------------------------------------|--------------------------------------------|-------------------------|--------------------------------------------------------------------------------------------------------------------------------------------------------------------------------------------------------------------------------------------------------------------------------------------------------------------------------------------------------------------------------------------------------------------------------------------------------------------------------------------------------------------------------------------|------------------------------------------|-----------|--|-------------------------------------|------------------------------------------------|------------------|
|                                                                                            | ■ Planning □ Building Regulations □ Tender |                         |                                                                                                                                                                                                                                                                                                                                                                                                                                                                                                                                            | Client: Drawn by:                        |           |  | Scale: 1:200 @ A3  Date: April 2022 |                                                |                  |
| t: 01242 807727 f: 0845 5575833<br>e: info@ce-architects.co.uk<br>www.ce-architects.co.uk  | ☐ Construction issue☐ As Built             |                         |                                                                                                                                                                                                                                                                                                                                                                                                                                                                                                                                            | Project No:                              | 21.20.018 |  | Project / D                         | Orawing No:                                    | 21.20.018.PL1002 |