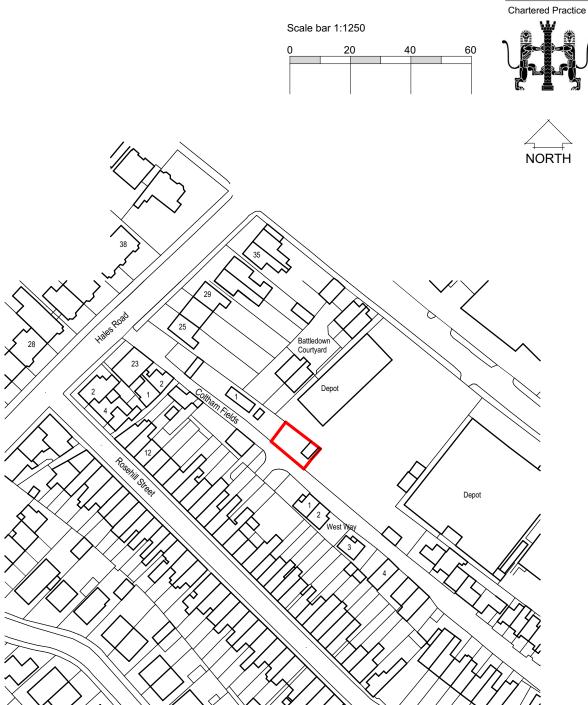

This drawing and content is copyright o of coombes : everitt architects limited Ordnance Survey, (c) Crown Copyright. All rights reserved. Licence number 100022432

| coombes : everitt architects limited<br>105-107 Bath Road<br>Cheltenham<br>Gloucestershire<br>GL53 7LE | Drawing title: | Site Location Plan | Project:    | Land at Coltham Fields,<br>Cheltenham |
|--------------------------------------------------------------------------------------------------------|----------------|--------------------|-------------|---------------------------------------|
|                                                                                                        | Client:        | Sara Richardson    | Scale:      | 1:1250 @ A4                           |
|                                                                                                        | Drawn by:      | AH Checked: JE     | Date:       | April 2022                            |
| t: 01242 807727 f: 0845 5575833<br>e: info@ce-architects.co.uk<br>www.ce-architects.co.uk              | Project No:    | 21.20.018          | Project / [ | Drawing No: 21.20.018.PL1001          |