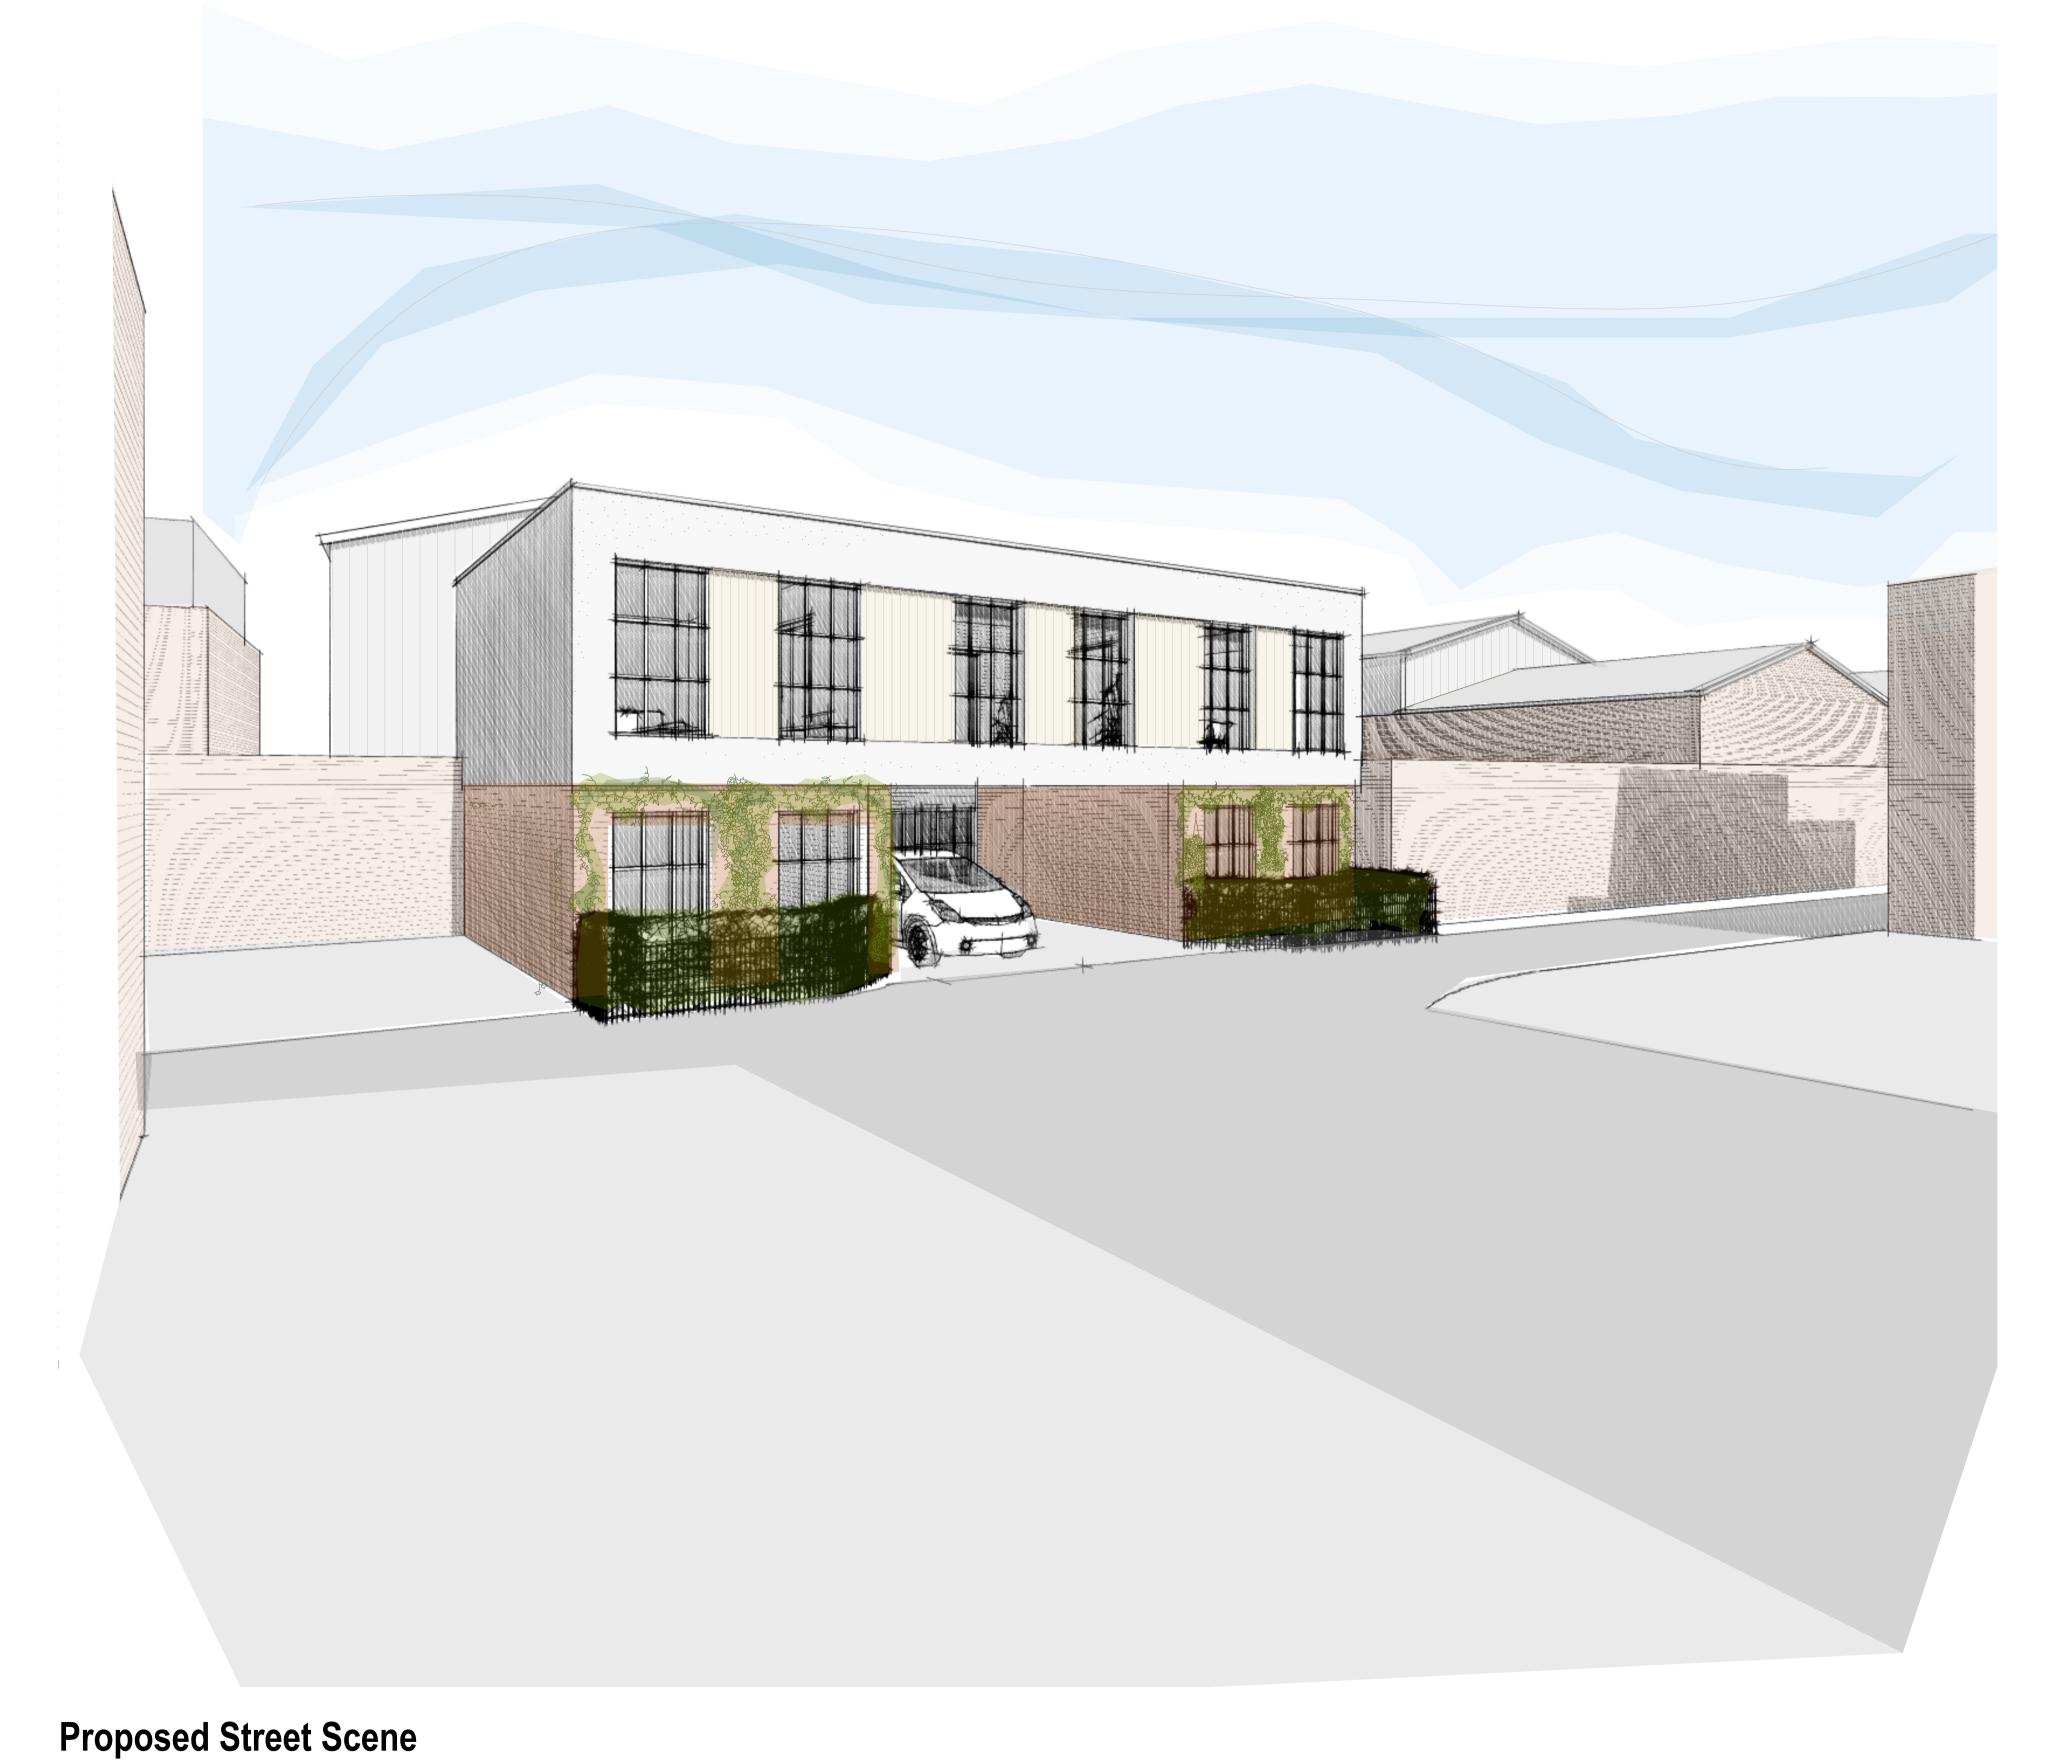

## Proposed

This drawing and content is copyright © of coombes: everitt architects limited and should not be copied without their prior written consent.
 Do not scale drawing. all dimensions to be checked on site prior to construction and any discrepancies reported to contract administrator.
 Do not use this drawing for setting out unless drawing specifically indicates setting out points.
 Engineering information is indicative only and should be taken from structural engineers design.

RIBA
Chartered Practice

| Drawing title: | Proposed Sketch View | Project:     | Land at Coltham Fields,<br>Cheltenham |
|----------------|----------------------|--------------|---------------------------------------|
| Client:        | Sara Richardson      | Scale:       | 1:100 @ A1                            |
| Drawn by:      | GM Checked: JE       | Date:        | February 2024                         |
| Project No:    | 21.20.018            | Project / Dr | rawing No: 21.20.018.PL1006           |
|                |                      |              | 1 1000                                |