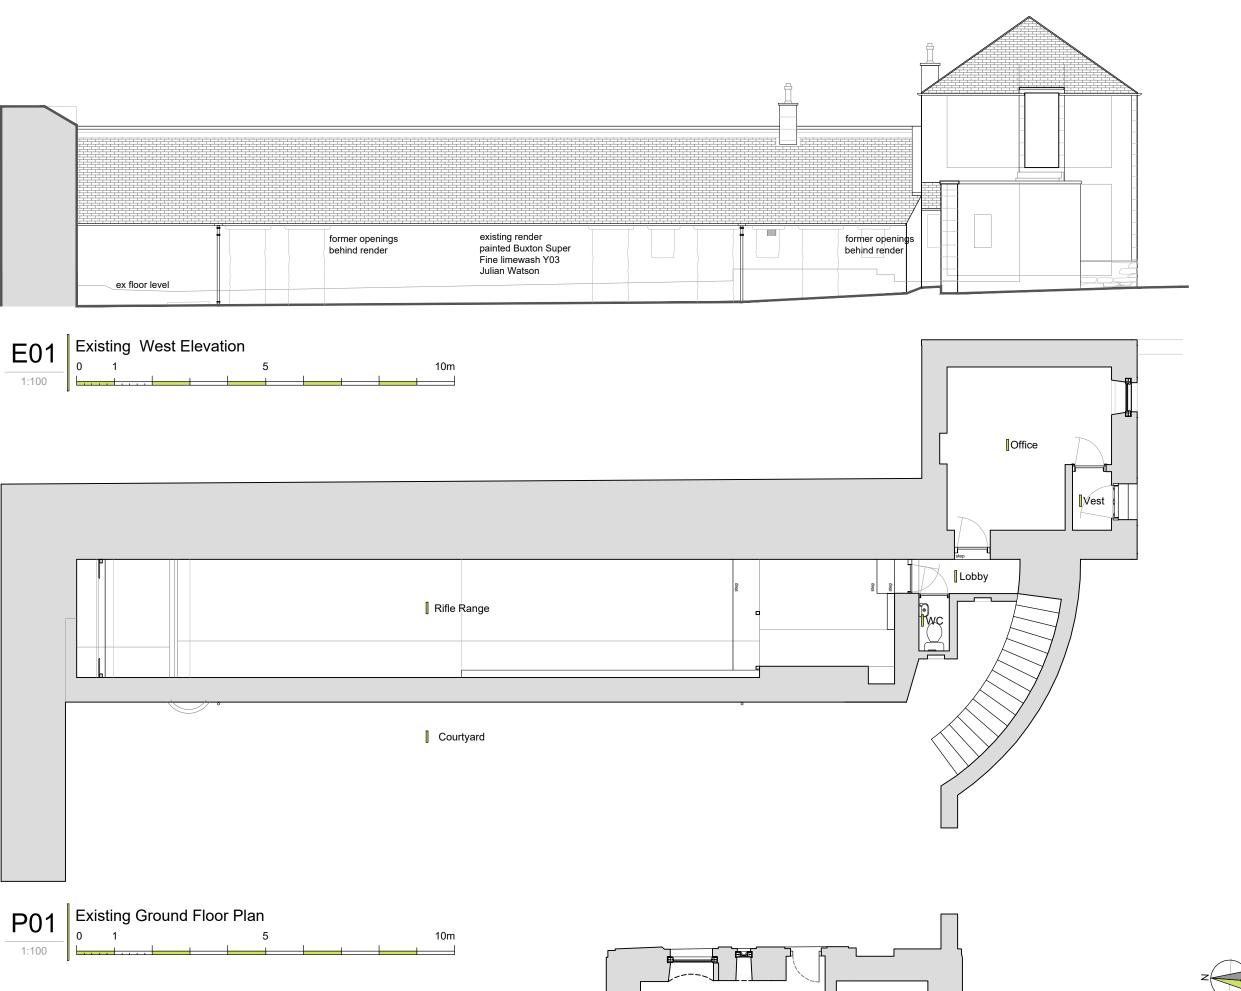

## gd **lodge** architects

crown house 152 west regent street glasgow G2 2RQ

↑ www.gdlodge.co.uk ☑ projects@gdlodge.co.uk

⑤ 0141 332 6804

Client BANFF CASTLE

Project Former Rifle Range

Drawing Existing Ground Floor Plan