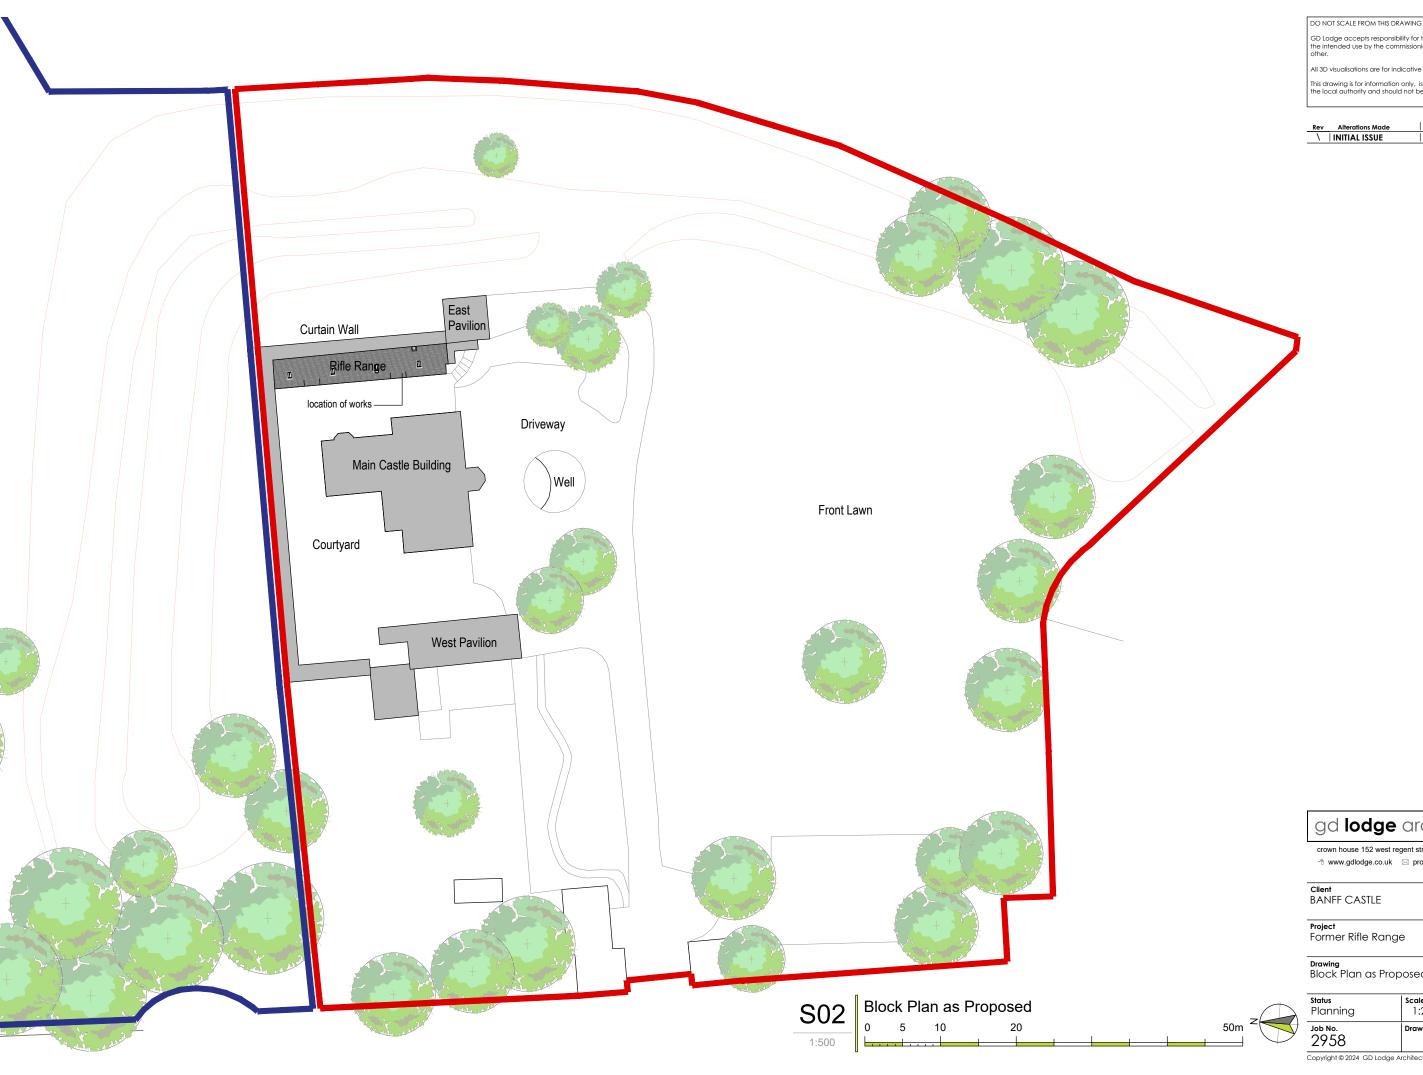

| Dwn | Chk | Date | MS | AM | 29.02.24

gd **lodge** architects

crown house 152 west regent street glasgow G2 2RQ ⁴ www.gdlodge.co.uk ⊠ projects@gdlodge.co.uk **2** 0141 332 6804

Drawing Block Plan as Proposed

| Status                     | Scale            | Paper Size |
|----------------------------|------------------|------------|
| Planning                   | 1:200            | A3         |
| <sup>Јоб No.</sup><br>2958 | Drawing No. Rev. |            |