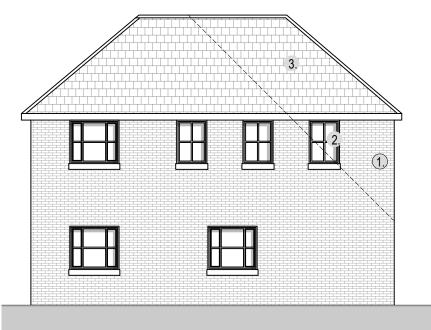

PROPOSED ROOF PLAN | 1:100

PROPOSED FIRST FLOOR PLAN | 1:100

PROPOSED FRONT ELEVATION | 1:100

PROPOSED SIDE ELEVATION | 1:100

PROPOSED BLOCK PLAN | 1:500

## **ELEVATIONS KEY**

- New facing brick to match existing
  New facing brick to match existing
- uPVC Window to match existing
  New concrete tiles to match existing

1:500 0 5m

### TITLE

PROPOSED PLANS & ELEVATIONS

| SCALE  I | DATE     |
|----------|----------|
| 1:100@A3 | MAR 2024 |

DRAWING NUMBER REV 2405-AL(0)100 -

PROPOSED REAR ELEVATION | 1:100