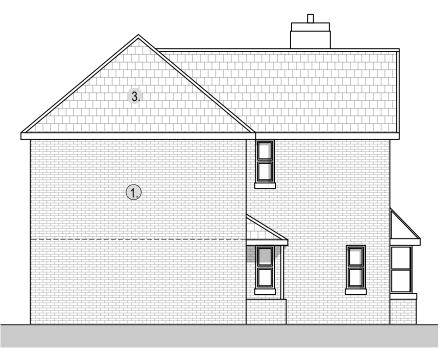

PROPOSED ROOF PLAN | 1:100

PROPOSED FIRST FLOOR PLAN | 1:100

PROPOSED FRONT ELEVATION | 1:100

PROPOSED SIDE ELEVATION | 1:100

PROPOSED BLOCK PLAN | 1:500

## **ELEVATIONS KEY**

- New facing brick to match existing
  New facing brick to match existing
- uPVC Window to match existing
  New concrete tiles to match existing

1:500 0 5m