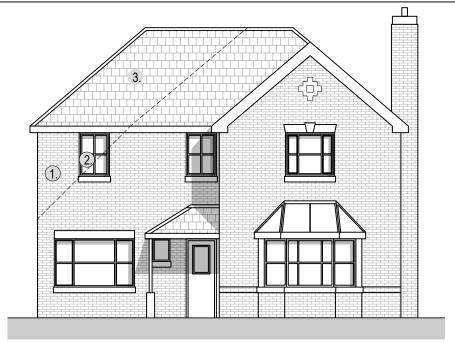

PROPOSED ROOF PLAN | 1:100

PROPOSED FIRST FLOOR PLAN | 1:100

PROPOSED FRONT ELEVATION | 1:100

PROPOSED SIDE ELEVATION | 1:100

PROPOSED BLOCK PLAN | 1:500

## **ELEVATIONS KEY**

- New facing brick to match existing
  New facing brick to match existing
- uPVC Window to match existing
  New concrete tiles to match existing

1:500 0 5m