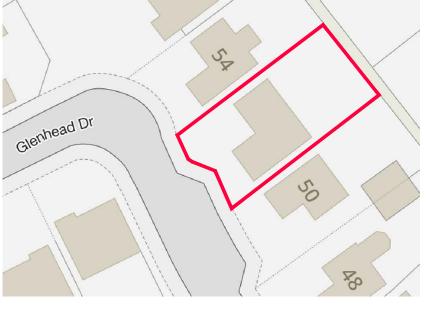

PROPOSED ROOF PLAN | 1:100

PROPOSED FIRST FLOOR PLAN | 1:100

PROPOSED FRONT ELEVATION | 1:100

PROPOSED SIDE ELEVATION | 1:100

PROPOSED BLOCK PLAN | 1:500

# PROJECT

PROPOSED EXTENSION TO 52 GLENHEAD DRIVE, MOTHERWELL ML1 2DS