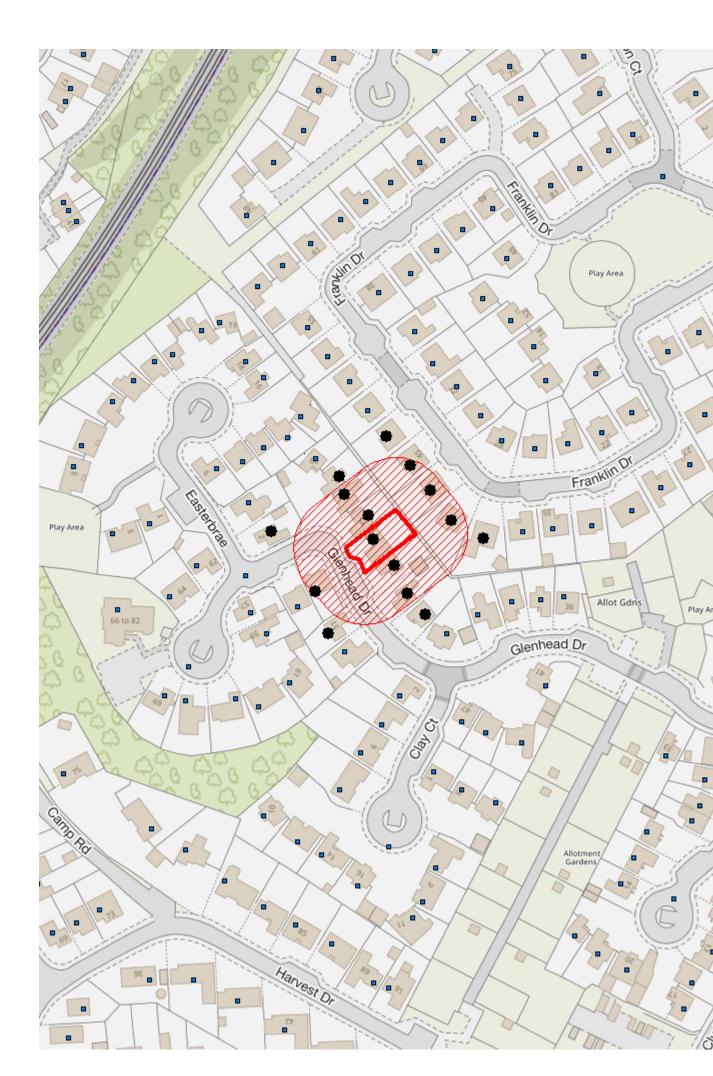

**Application Number:** 24/00235/FUL

## **Neighbours Notified at:**

2 Easterbrae, Motherwell, North Lanarkshire, ML1 2ET
46 Glenhead Drive, Motherwell, North Lanarkshire, ML1 2DS
58 Glenhead Drive, Motherwell, North Lanarkshire, ML1 2DS
51 Glenhead Drive, Motherwell, North Lanarkshire, ML1 2DS
39 Franklin Drive, Motherwell, North Lanarkshire, ML1 2FW
47 Franklin Drive, Motherwell, North Lanarkshire, ML1 2FW
48 Glenhead Drive, Motherwell, North Lanarkshire, ML1 2DS
54 Glenhead Drive, Motherwell, North Lanarkshire, ML1 2DS
50 Glenhead Drive, Motherwell, North Lanarkshire, ML1 2DS
56 Glenhead Drive, Motherwell, North Lanarkshire, ML1 2DS
57 Glenhead Drive, Motherwell, North Lanarkshire, ML1 2DS
58 Glenhead Drive, Motherwell, North Lanarkshire, ML1 2DS
59 Glenhead Drive, Motherwell, North Lanarkshire, ML1 2DS
40 Franklin Drive, Motherwell, North Lanarkshire, ML1 2FW
41 Franklin Drive, Motherwell, North Lanarkshire, ML1 2FW
42 Franklin Drive, Motherwell, North Lanarkshire, ML1 2FW