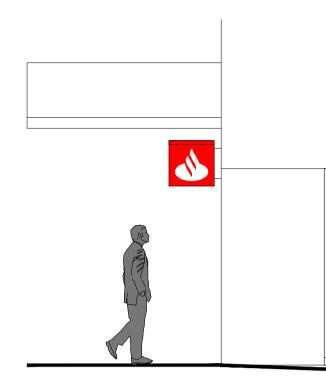

## **EXTERIOR WORKS:** New external signage including projecting sign.

Apply new Red vinyl to glass under ATM's Remove Web Address & Tel no window vinyl. New Smart Red graphics to shopfront glazing. Install manifestation and dots to external glazing. Clean entrance tiles. Clean tiled shopfront and stall risers.

New 'H' type light fittings to entrance soffit.

Clean entrance doors.

New st/st plate to cover letter box.

Clean ATM header panels.

Retain existing digital media in shopfront window.

2 3 4 5 Scale 1:50 @ A1, 1:100 @ A3

## PROPOSED SIDE (EAST) ELEVATION EAST WALK

1:50 @ A1, 1:100 @ A3

PROPOSED SHOPFRONT PLAN EAST WALK 1:50 @ A1, 1:100 @ A3

| Do not scale from this drawing.                                                                                                        |                     |
|----------------------------------------------------------------------------------------------------------------------------------------|---------------------|
| Rev Description                                                                                                                        | Date By             |
|                                                                                                                                        |                     |
|                                                                                                                                        |                     |
|                                                                                                                                        |                     |
|                                                                                                                                        |                     |
|                                                                                                                                        |                     |
|                                                                                                                                        |                     |
|                                                                                                                                        |                     |
|                                                                                                                                        |                     |
|                                                                                                                                        |                     |
|                                                                                                                                        |                     |
|                                                                                                                                        |                     |
|                                                                                                                                        |                     |
|                                                                                                                                        |                     |
|                                                                                                                                        |                     |
|                                                                                                                                        |                     |
|                                                                                                                                        |                     |
|                                                                                                                                        |                     |
|                                                                                                                                        |                     |
|                                                                                                                                        |                     |
|                                                                                                                                        |                     |
|                                                                                                                                        |                     |
|                                                                                                                                        |                     |
|                                                                                                                                        |                     |
|                                                                                                                                        |                     |
|                                                                                                                                        |                     |
|                                                                                                                                        |                     |
|                                                                                                                                        |                     |
|                                                                                                                                        |                     |
|                                                                                                                                        |                     |
|                                                                                                                                        |                     |
|                                                                                                                                        |                     |
| APPROV                                                                                                                                 | ΈD                  |
| APPROV                                                                                                                                 | ΈD                  |
|                                                                                                                                        |                     |
| APPROV<br>Santa                                                                                                                        |                     |
| Santa Solution                                                                                                                         |                     |
| Project<br>Basildon EW                                                                                                                 | nder                |
| Santa Solution                                                                                                                         | nder                |
| Project<br>Basildon EW<br>47 East Walk, Basildo<br>Essex, SS14 1HA                                                                     | nder<br>on,         |
| Project<br>Basildon EW<br>47 East Walk, Basildo<br>Essex, SS14 1HA                                                                     | nder<br>on,         |
| Project<br>Basildon EW<br>47 East Walk, Basildo<br>Essex, SS14 1HA                                                                     | nder<br>on,         |
| Project<br>Basildon EW<br>47 East Walk, Basildo<br>Essex, SS14 1HA<br>Title<br>Proposed Side Elevat                                    | nder<br>on,<br>tion |
| Project<br>Basildon EW<br>47 East Walk, Basildo<br>Essex, SS14 1HA<br>Title<br>Proposed Side Elevat<br>Scale<br>1:50 @ A1 & 1:100 @ A3 | nder<br>on,         |
| Project<br>Basildon EW<br>47 East Walk, Basildo<br>Essex, SS14 1HA<br>Title<br>Proposed Side Elevat                                    | nder<br>on,<br>tion |
| Project<br>Basildon EW<br>47 East Walk, Basildo<br>Essex, SS14 1HA<br>Title<br>Proposed Side Elevat<br>Scale<br>1:50 @ A1 & 1:100 @ A3 | nder<br>on,<br>tion |