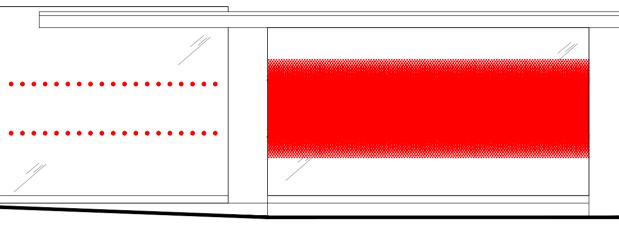

## **EXTERIOR WORKS:** New external signage including projecting sign.

Apply new Red vinyl to glass under ATM's Remove Web Address & Tel no window vinyl. New Smart Red graphics to shopfront glazing. Install manifestation and dots to external glazing. Clean entrance tiles. Clean tiled shopfront and stall risers.

New 'H' type light fittings to entrance soffit.

Clean entrance doors.

New st/st plate to cover letter box.

Clean ATM header panels.

Retain existing digital media in shopfront window.

2 3 4 5 Scale 1:50 @ A1, 1:100 @ A3