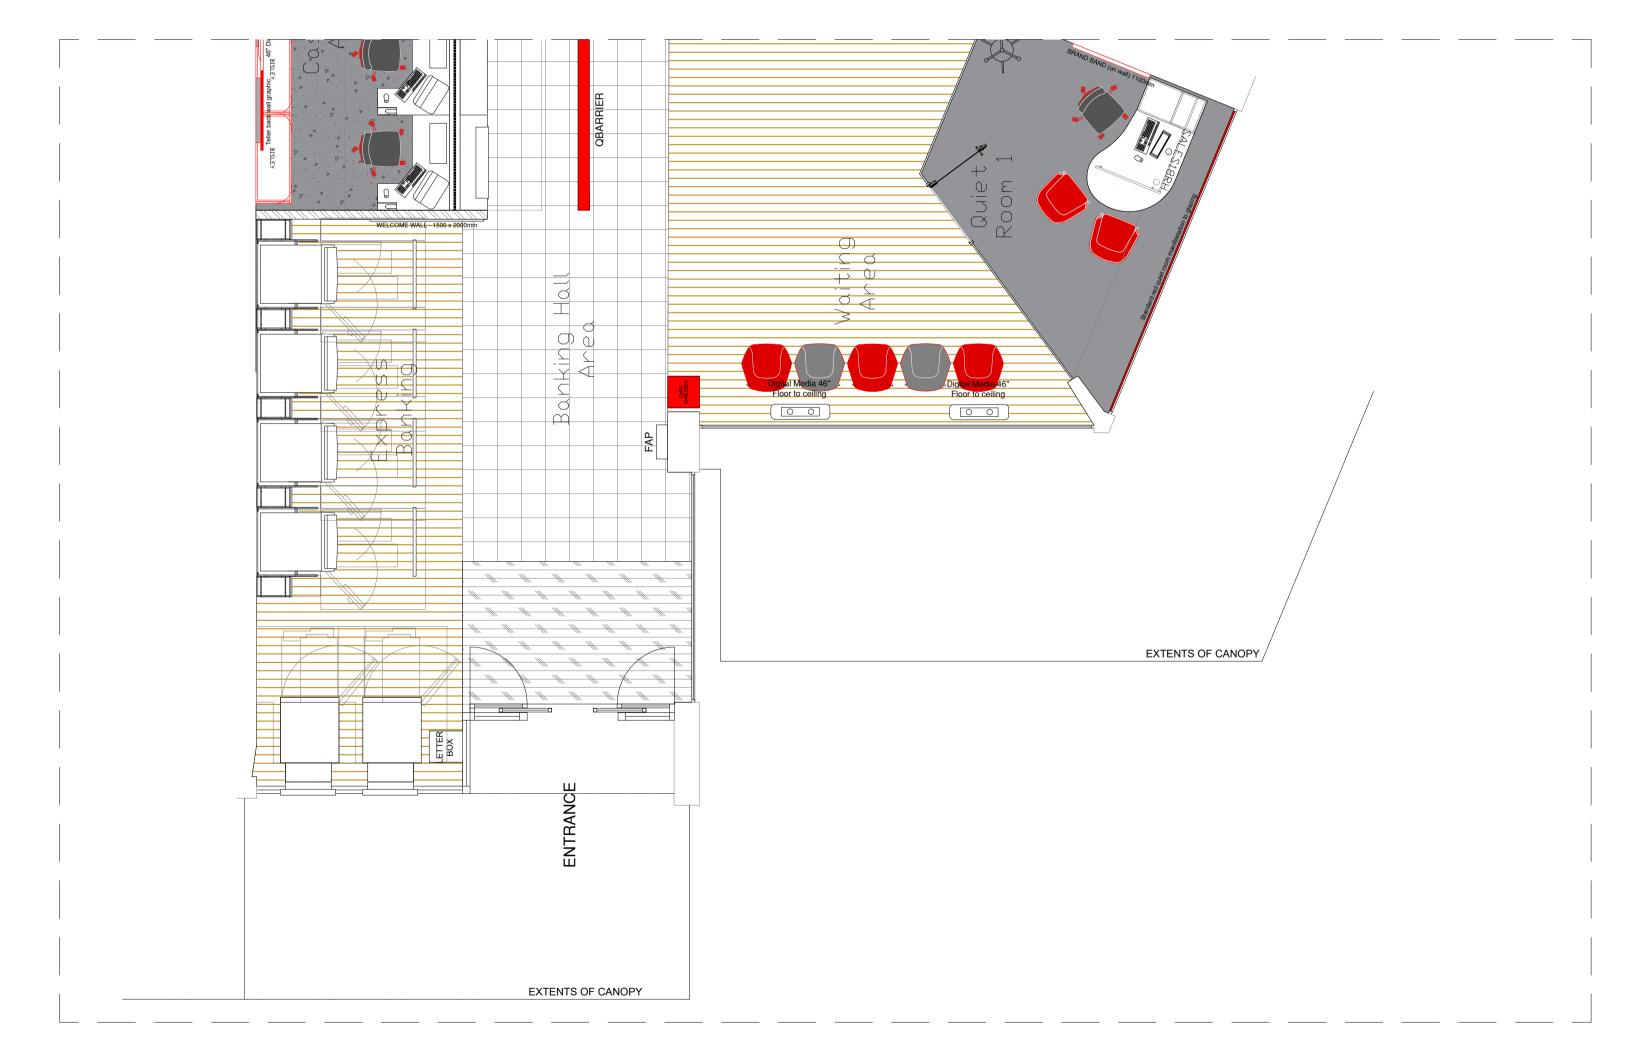

## PROPOSED SHOPFRONT PLAN EAST WALK

1:50 @ A1, 1:100 @ A3

Do not scale from this drawing. Rev Description **APPROVED** Santander Basildon EW 47 East Walk, Basildon, Essex, SS14 1HA Proposed Front Elevation 1:50 @ A1 & 1:100 @ A3 CW 04/03/2024 15/01/2024 Consultants' drawing number LOY 2201-A-0522-2100 Client drawing number BasildonEW-0522-FR-EL-PR