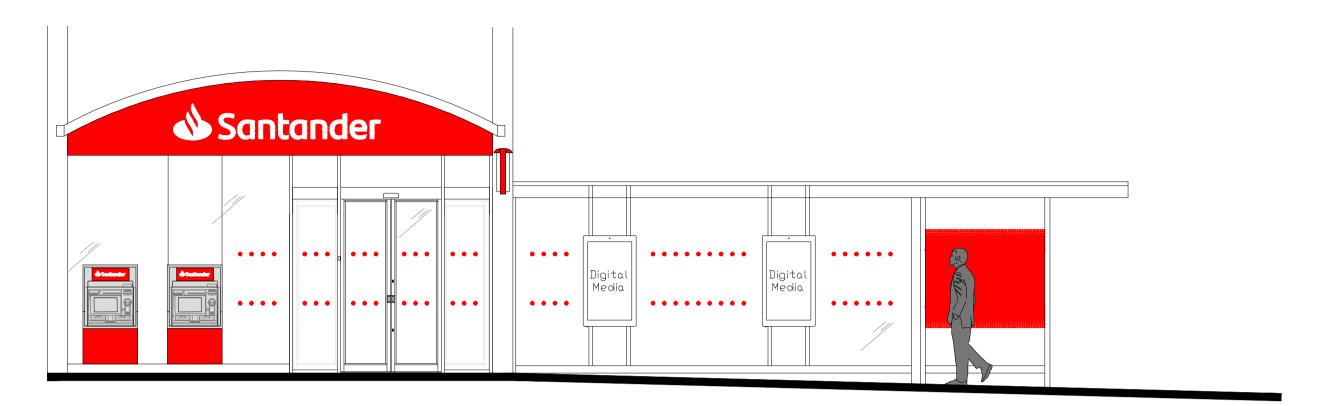

**EXTERIOR WORKS:** 

New external signage including projecting sign.

Apply new Red vinyl to glass under ATM's

Remove Web Address & Tel no window vinyl.

New Smart Red graphics to shopfront glazing.

Install manifestation and dots to external glazing.
Clean entrance tiles.

Clean tiled shopfront and stall risers.

New 'H' type light fittings to entrance soffit.

Clean entrance doors.

New st/st plate to cover letter box.

Clean ATM header panels.

Retain existing digital media in shopfront window.

## PROPOSED FRONT (SOUTH) ELEVATION EAST WALK

1:50 @ A1, 1:100 @ A3