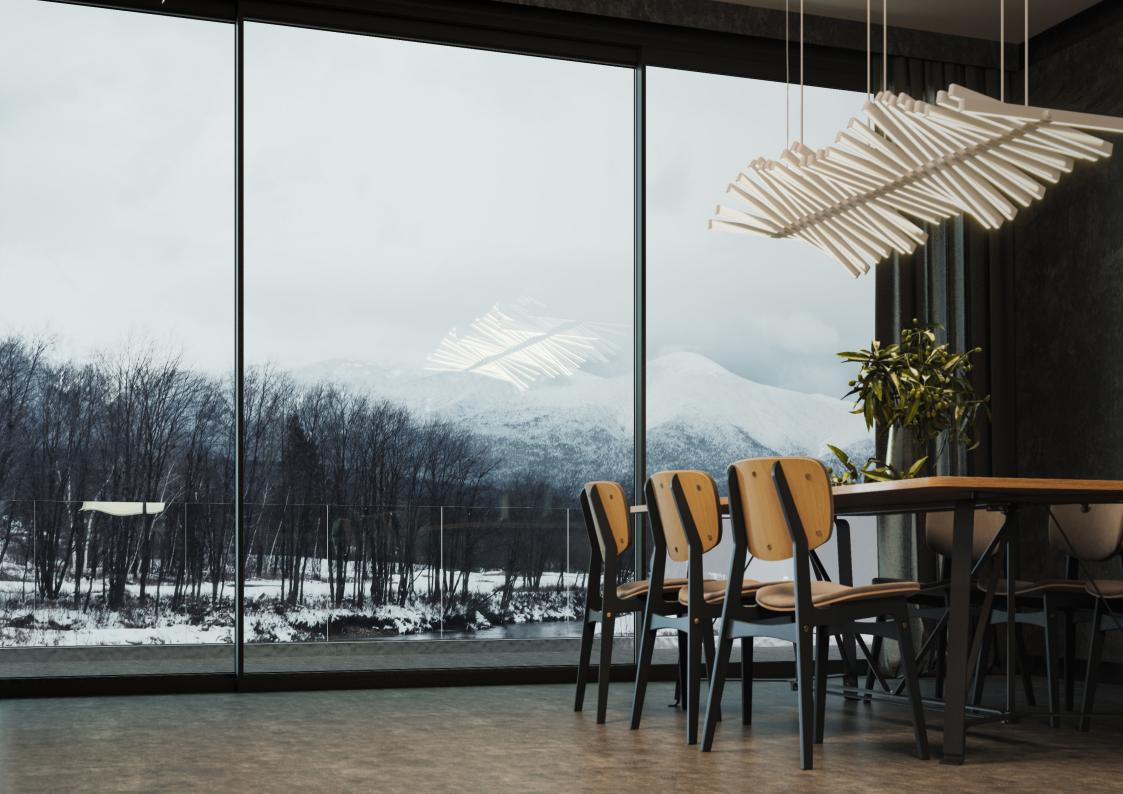

# ALUNASLIDER

Perfect soft closing technology with uninterrupted views

Aluminium sliding doors create a visually stunning addition to your home and can add huge value to the property.

The ALUNA Sliding Door System is an ultra-modern, super-slim sliding patio door solution with double and triple track options with the choice of inline slider or lift & slide.

ALUNA Sliding Doors perfectly frame and enhance an outdoor view while creating a light and bright indoor space in your home. Effectively turning an entire wall into glass with the added freedom of accessability and creating a seamless connection between the indoors and outdoors.

The system is designed for large opening sizes, with market-leading sash sizes acheivable of up to 2.5m x 2.7m per pane. Paired with a super-slim interlock of just 25mm gives maximum vision and uninterrupted views.