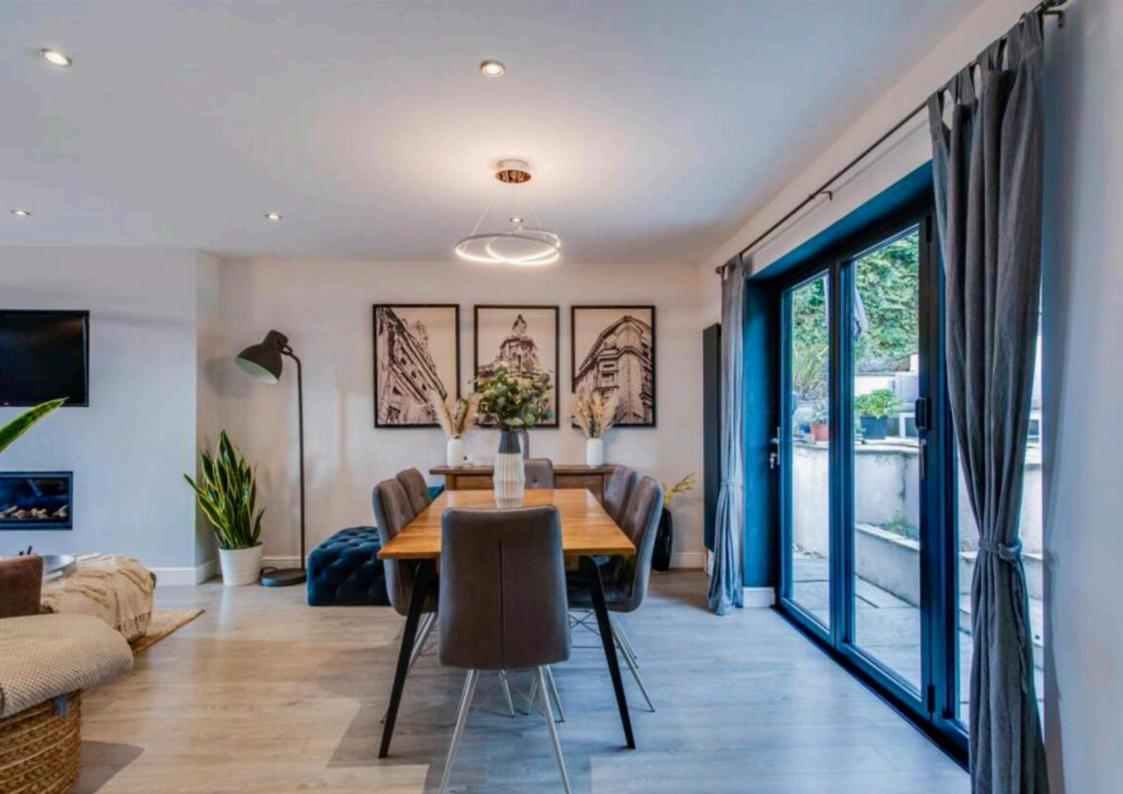

# ALUNABIFOLD

One system that does it all

Slim profile sections of the Aluna Bifold minimise the visible framework and maximise the glass area, with sightlines from just 107mm. Offering one of the largest sash sizes available, up to 1200mm wide and 3000mm high per pane.

Enjoy silky smooth opening and closing operation due to engineering-grade hardware. Ideal to open up your space to the outdoors and create a visually stunning addition to your property. The doors also offer excellent thermal performance with U values as low as 1.1 U/m2K with triple glazing, and 1.4 U/m2K with double glazing, plus high security to PAS24:2022 standards.