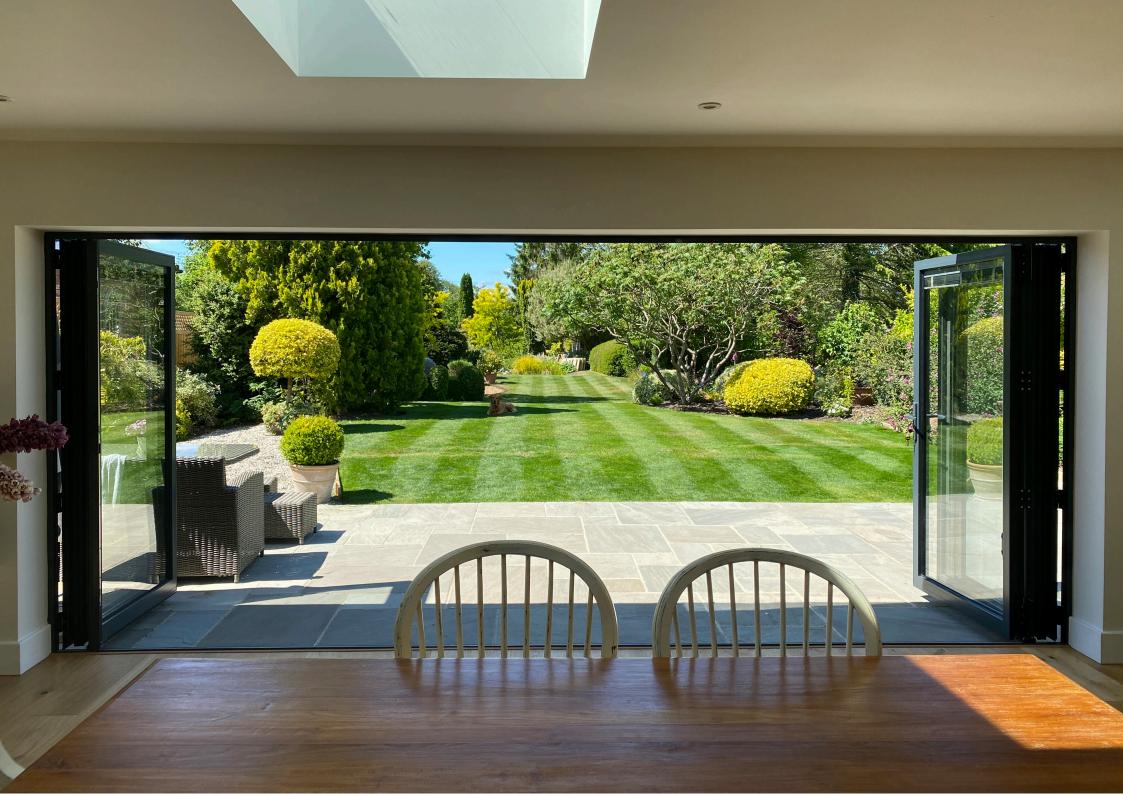

# ALUNABIFOLD

One system that does it all

Slim profile sections of the Aluna Bifold minimise the visible framework and maximise the glass area, with sightlines from just 107mm. Offering one of the largest sash sizes available, up to 1200mm wide and 3000mm high per pane.

Enjoy silky smooth opening and closing operation due to engineering-grade hardware. Ideal to open up your space to the outdoors and create a visually stunning addition to your property. The doors also offer excellent thermal performance with U values as low as 1.1 U/m2K with triple glazing, and 1.4 U/m2K with double glazing, plus high security to PAS24:2022 standards.