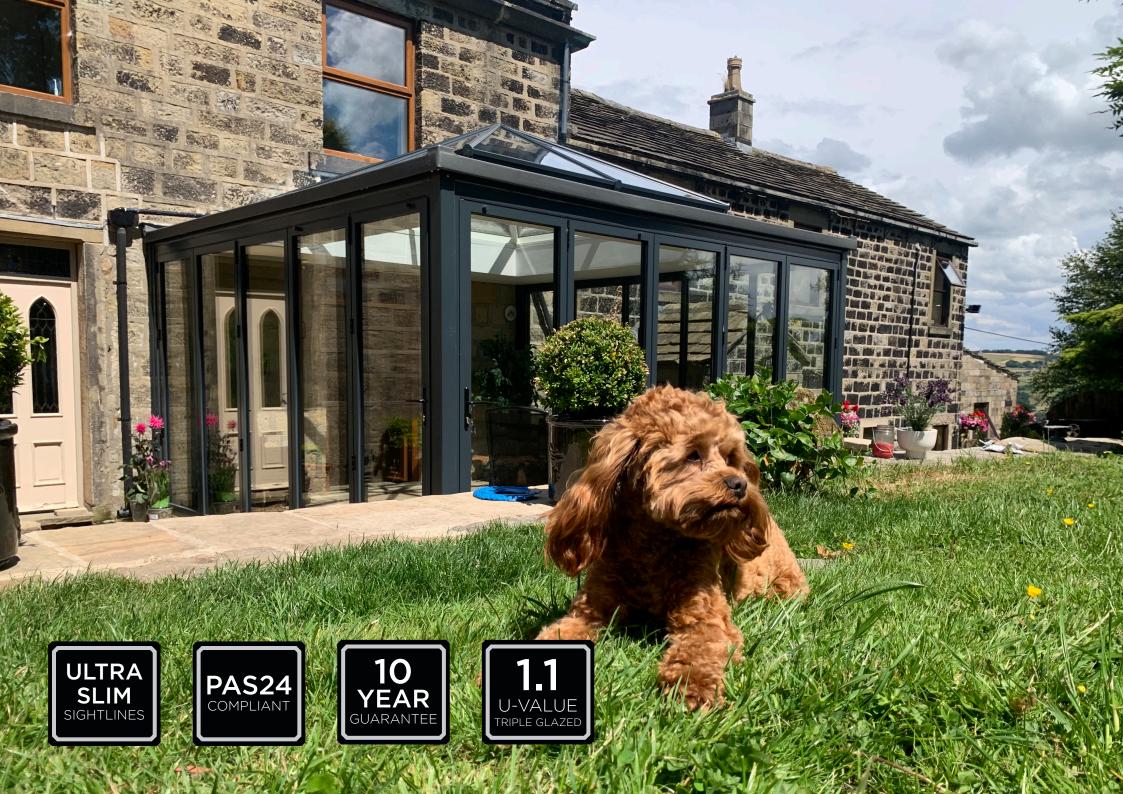

# ALUNABIFOLD

One system that does it all

Slim profile sections of the Aluna Bifold minimise the visible framework and maximise the glass area, with sightlines from just 107mm. Offering one of the largest sash sizes available, up to 1200mm wide and 3000mm high per pane.

Enjoy silky smooth opening and closing operation due to engineering-grade hardware. Ideal to open up your space to the outdoors and create a visually stunning addition to your property. The doors also offer excellent thermal performance with U values as low as 1.1 U/m2K with triple glazing, and 1.4 U/m2K with double glazing, plus high security to PAS24:2022 standards.

The Aluna Bifold system is extremely versatile, catering for projects using bifolding doors and windows, single doors and french doors.

| Slimline system used for single doors, French doors and bifolding doors and windows |
|-------------------------------------------------------------------------------------|
| Engineering-grade hardware for silky smooth operation                               |
| Market-leading maximum sash sizes and minimal sightlines                            |
| Thermally broken system for maximum thermal efficiency                              |
| Manufactured with up to 7 leaves each way (14 in total)                             |
| Fitter friendly & quick installation                                                |
| Clip-in bead option available                                                       |
|                                                                                     |