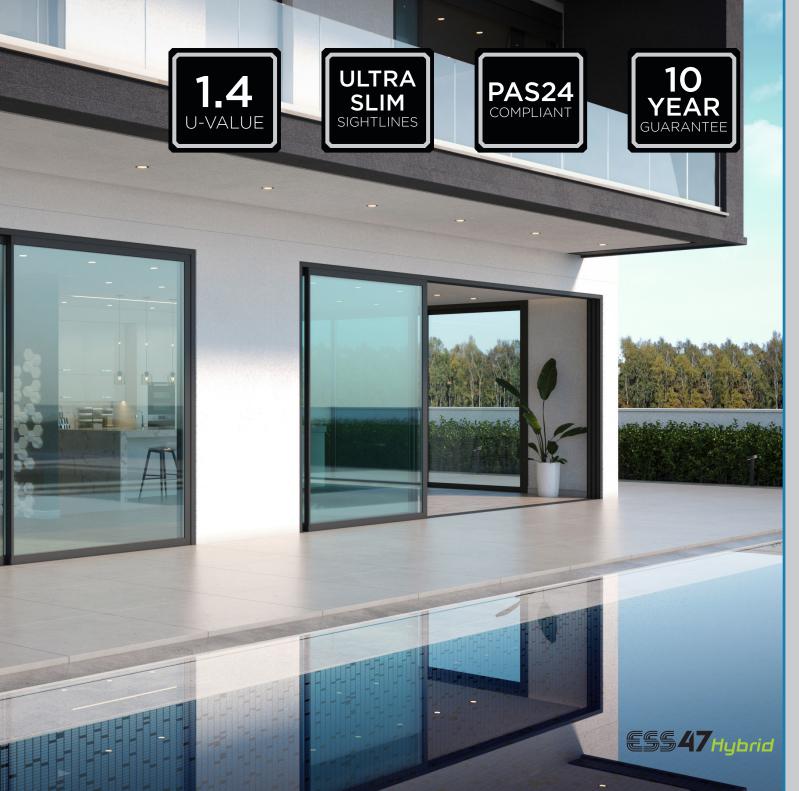

# ALUNABIFOLD

One system that does it all

Slim profile sections of the Aluna Bifold minimise the visible framework and maximise the glass area, with sightlines from just 107mm. Offering one of the largest sash sizes available, up to 1200mm wide and 3000mm high per pane.

Enjoy silky smooth opening and closing operation due to engineering-grade hardware. Ideal to open up your space to the outdoors and create a visually stunning addition to your property. The doors also offer excellent thermal performance with U values as low as 1.1 U/m2K with triple glazing, and 1.4 U/m2K with double glazing, plus high security to PAS24:2022 standards.

# ALUNASLIDER

Perfect soft closing technology with uninterrupted views

Aluminium sliding doors create a visually stunning addition to your home and can add huge value to the property.

The ALUNA Sliding Door System is an ultra-modern, super-slim sliding patio door solution with double and triple track options with the choice of inline slider or lift & slide.

The sliding doors also offer excellent thermal performance with U-values as low as 1.4 U/m2K, great noise reduction and high security to PAS24:2022 standards.

The system has been designed to accommodate double and triple glazed units and blinds in glass. Innovative engineering allows for vast expanses of glass to create an impressive visual impact.