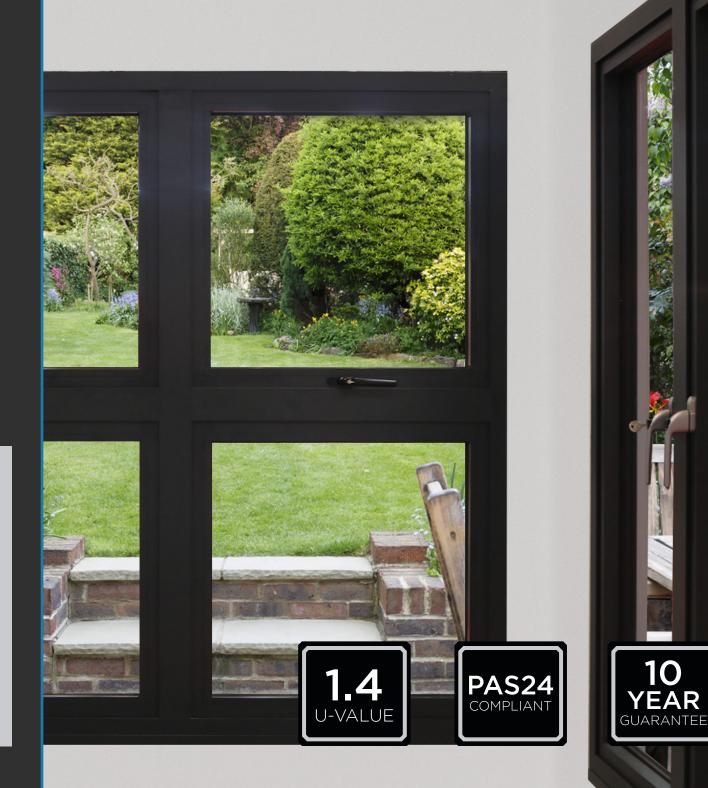

Enjoy silky smooth opening and closing operation due to engineering-grade hardware. Ideal to open up your space to the outdoors and create a visually stunning addition to your property. The doors also offer excellent thermal performance with U values as low as 1.1 U/m2K with triple glazing, and 1.4 U/m2K with double glazing, plus high security to PAS24:2022 standards.

The sliding doors also offer excellent thermal performance with U-values as low as 1.4 U/m2K, great noise reduction and high security to PAS24:2022 standards.

The system has been designed to accommodate double and triple glazed units and blinds in glass. Innovative engineering allows for vast expanses of glass to create an impressive visual impact.