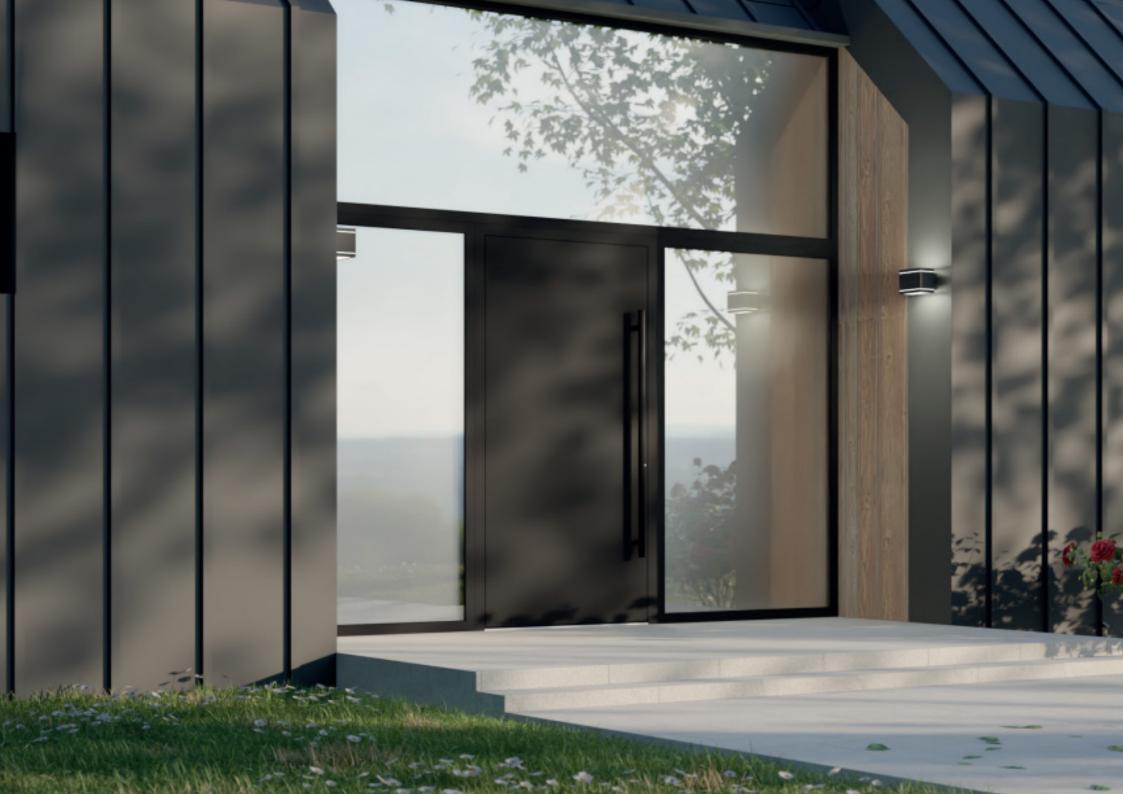

## ALUNA ENTRANCE DOOR

Premium doors with endless customisation options

ALUNA Entrance doors boast a multitude of functional and aesthetic benefits that make it a stand-out choice for the modern home.

The ALUNA Entrance doors comprising the Primo and Cielo ranges are available in a wide range of styles and configurations with endless customisation options to choose from.

Flush, simple and elegant, the combination of aluminium profile and foam insulation make for the ideal solution to maximising security and thermal efficiency for your home.

Benefitting from high security multi-point hook locks and reinforced roller hinges, the ALUNA Entrance door offers a wealth of security features that make it one of the market-leaders for performance.