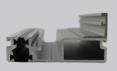

# ALUNABIFOLD

One system that does it all

Slim profile sections of the Aluna Bifold minimise the visible framework and maximise the glass area, with sightlines from just 107mm. Offering one of the largest sash sizes available, up to 1200mm wide and 3000mm high per pane.

The Aluna Bifold system is extremely versatile, catering for projects using bifolding doors and windows, single doors and french doors.

| Slimline system used for single doors, French doors and bifolding doors and windows |
|-------------------------------------------------------------------------------------|
| Engineering-grade hardware for silky smooth operation                               |
| Market-leading maximum sash sizes and minimal sightlines                            |
| Thermally broken system for maximum thermal efficiency                              |
| Manufactured with up to 7 leaves each way (14 in total)                             |
| Fitter friendly & quick installation                                                |
| Clip-in bead option available                                                       |
|                                                                                     |