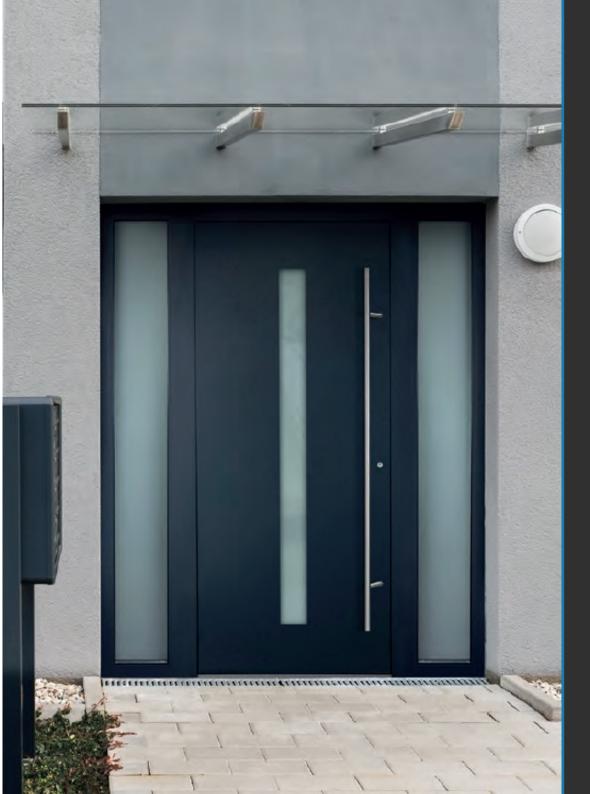

## ALUNA ENTRANCE DOOR

Premium doors with endless customisation options

ALUNA Entrance doors boast a multitude of functional and aesthetic benefits that make it a stand-out choice for the modern home.

The ALUNA Entrance doors comprising the Primo and Cielo ranges are available in a wide range of styles and configurations with endless customisation options to choose from.

Flush, simple and elegant, the combination of aluminium profile and foam insulation make for the ideal solution to maximising security and thermal efficiency for your home.

Benefitting from high security multi-point hook locks and reinforced roller hinges, the ALUNA Entrance door offers a wealth of security features that make it one of the market-leaders for performance.