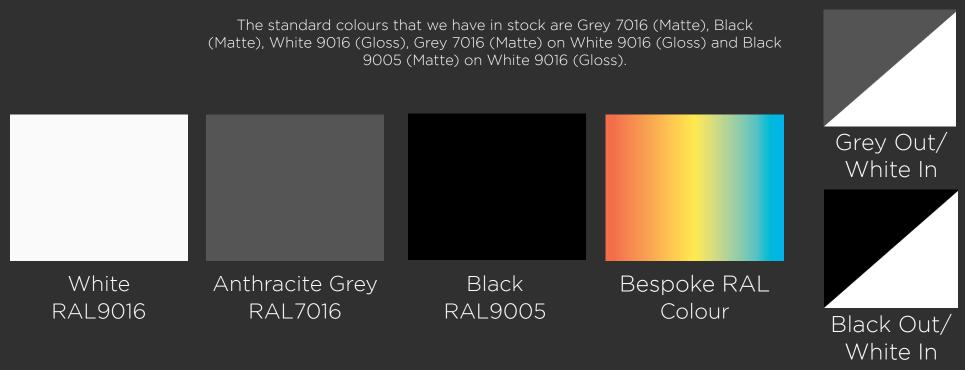

## Colours

Our door and window products are available in any RAL colour upon request.

\*Please note the Aluna Flat roof Light is only available in Black 9005 (Matte) and Grey 7016 (Matte).

Brought to you by