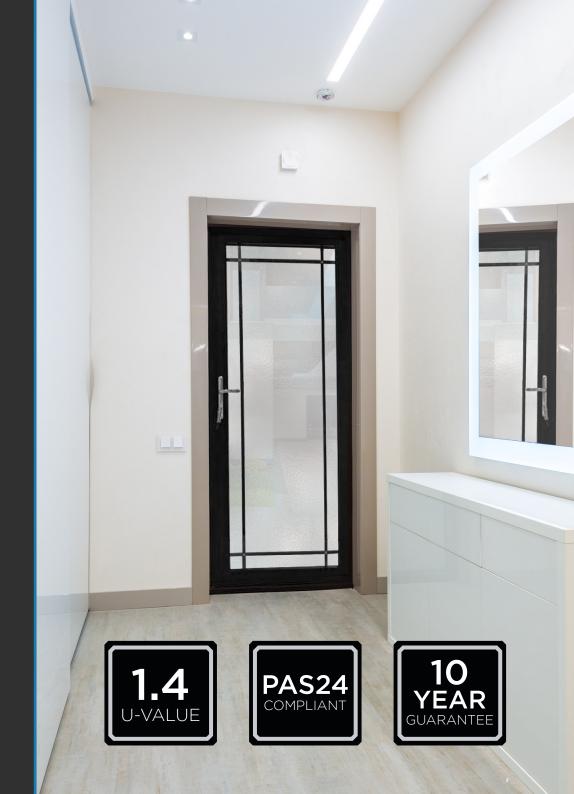

#### Bringing light to smaller spaces

The ALUNA Glazed Door is the perfect solution for smaller spaces that lack natural light. In spaces with little room for patio or bifolding solutions, the single door floods a room with natural light, creating a bright and airy living space, thanks to its large glazed panel.

Choose fully glazed to let in the light or with satin glass for more privacy. Or add aluminium panels for entrance door applications.

Designed using the versatile ALUNA Bifold system, the single door benefits from elegant operation. With multiple glazing options and colour choices available, a perfect match can be made to your home with the ALUNA Single doors.

Designed for both internal and external access
 Wide variety of hardware & colour options to suit any style
 PAS24:2022 Certified