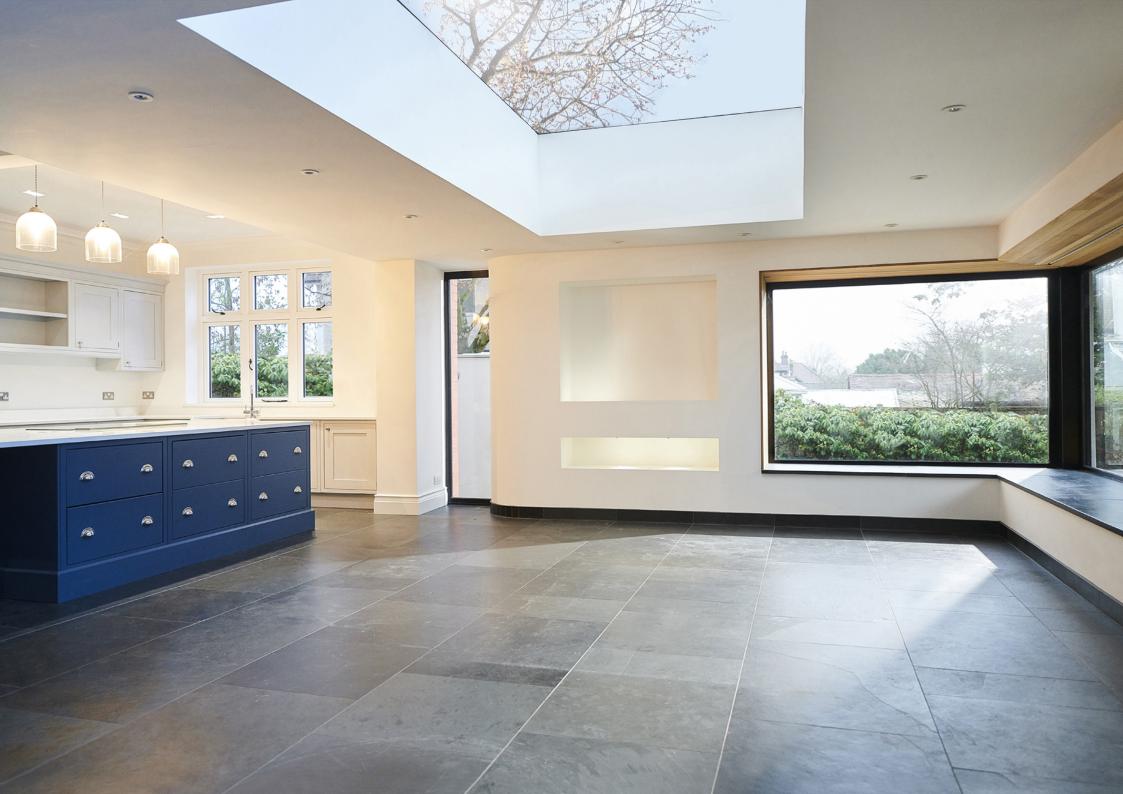

### ALUNA FLAT ROOF LIGHT

Ultra-modern lighting solution for contemporary roofing systems

The perfect finishing touch to a new extension, such as a kitchen-diner, creating a stylish, light and airy space using the ALUNA Flat Roof Light. An ideal solution when replacing an existing roof lantern, creating a flush and sleek aesthetic to both the interior and exterior of the property.

The aluminium framing is available in our powder coated mill finish of Black or Anthracite Grey, both popular favourites for many homeowners. The discreet finish ensures that only glass and a small shadow line is seen when the roof light is viewed from above, maximising the sky view.