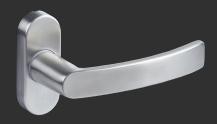

#### THE SWEET HANDLES

Safe, Stylish & Durable

The Ultion Sweet Handles are a popular upgrade due to their impressive durability as part of the ultimate security kit. These stunning handles are highly secure, able to stop gripping tools designed to snap off handles during break ins.

Carrying multiple coatings of brass and nickel to ensure robust performance, with a 10-year anti-corrosion guarantee for peace of mind.

Available in a range of colours including: black, white, grey, chrome, stainless steel, gold and rose gold.