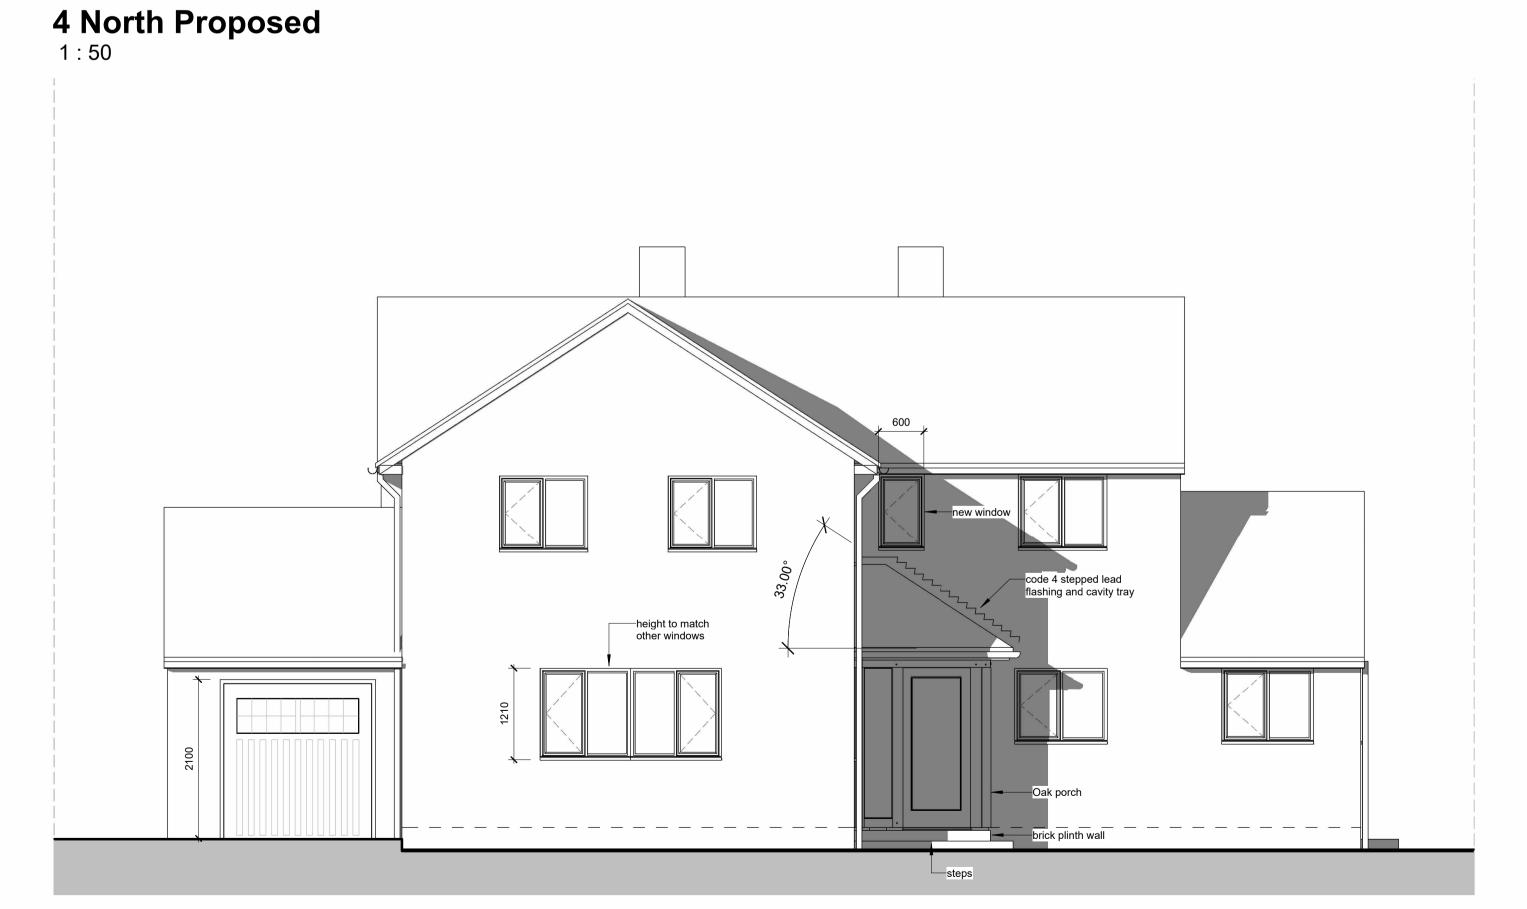

## 4 East Proposed 1:50

18/12/2023 Date drawn 05/03/2024 Date revised Drawn by Paper size

1:50

Scale

1 Orchard Lane Woodnewton PE8 5EE Residental Extensions and Alterations

**Proposed Elevations** 

D034- DR-BR06