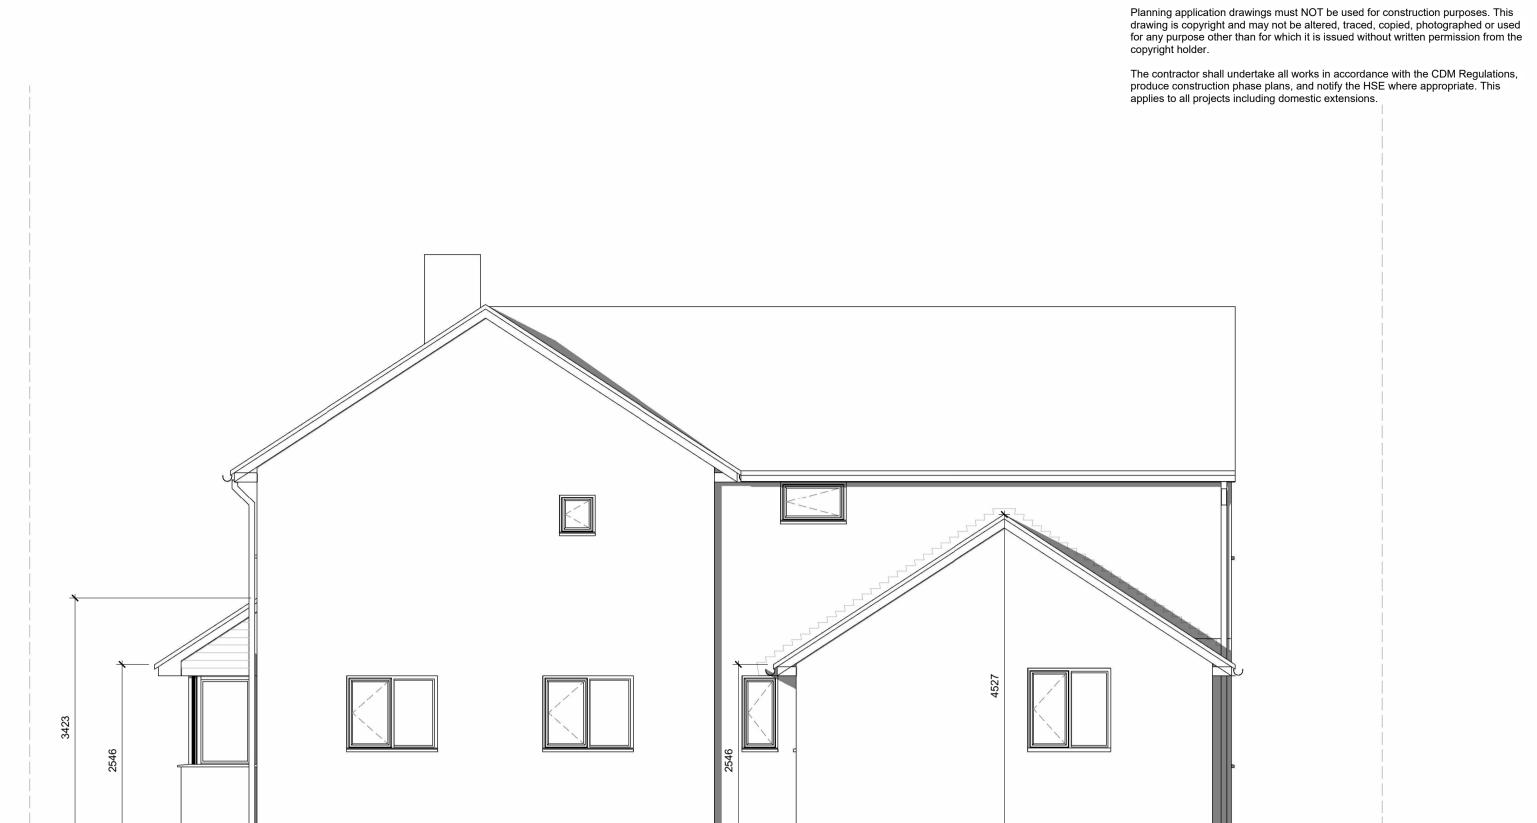

All materials to be used in accordance with the manufacturer's instructions and the appropriate British Standards.

Workmanship shall comply with the appropriate British Standard. Work that does not comply shall be removed and completed again at the contractor's cost.