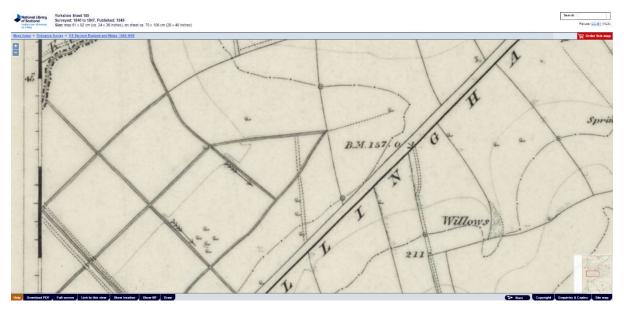

Prior to 1850, the site and the wider locality was all agricultural land.

Map of 1849

Map of 1909

Local maps surveyed from 1938 to present day show the site with the current bungalow in situ surrounded by development of First Avenue, Second Avenue and The Crescent.