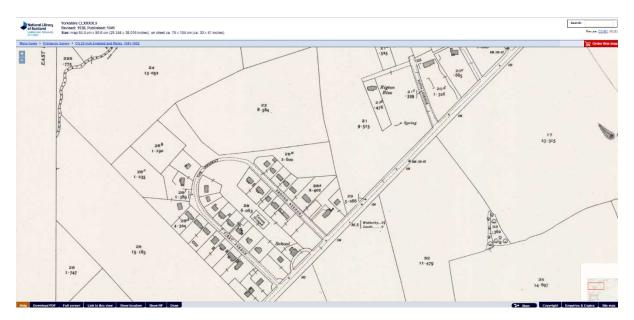

Map of 1941

From the local history of the site, it is highly improbable that the site has had any contamination issues. We therefore can confirm that the location is not within an area previously known for any contamination.