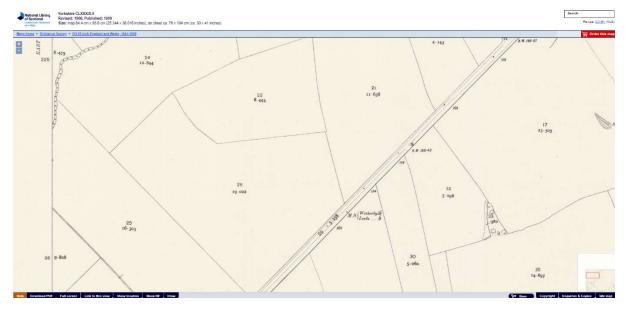

Prior to 1850, the site and the wider locality was all agricultural land.

Map of 1849

Map of 1909

Local maps surveyed from 1938 to present day show the site with the current bungalow in situ surrounded by development of First Avenue, Second Avenue and The Crescent.