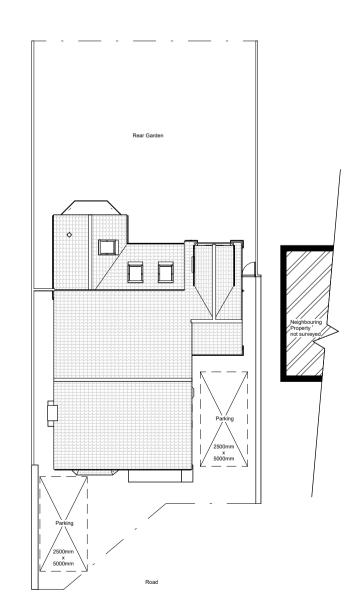

Location plan as existing & proposed 1: 1250

Site plan as existing & proposed 1:200

Block plan as existing & proposed 1:500

Do not scale this drawing. Only figured dimensions are to be taken off

Do not scale this drawing. Only figured dimensions are to be taken off this drawing.

PROJECT

1 Milnthorpe Garth Bramham LS23 6TH

DRAWING

Location, block and site plan as existing & proposed

| DRAWN BY                 | CHECKED BY  | SCALE @ A1   |
|--------------------------|-------------|--------------|
| Hannah                   | Alex        | As indicated |
| PROJECT NO.              | DRAWING NO. | REVISION     |
| 2343                     | LP1         | #            |
| CIAT REGISTERED PRACTICE |             |              |