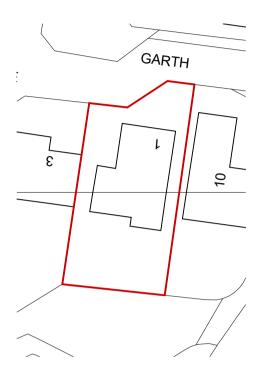

Location plan as existing & proposed 1: 1250

Site plan as existing & proposed 1:200

Block plan as existing & proposed 1:500

Do not scale this drawing. Only figured dimensions are to be taken off

Do not scale this drawing. Only figured dimensions are to be taken off this drawing.

PROJECT

1 Milnthorpe Garth Bramham LS23 6TH

DRAWING

Location, block and site plan as existing & proposed

| DRAWN BY                 | CHECKED BY  | SCALE @ A1   |
|--------------------------|-------------|--------------|
| Hannah                   | Alex        | As indicated |
| PROJECT NO.              | DRAWING NO. | REVISION     |
| 2343                     | LP1         | #            |
| CIAT REGISTERED PRACTICE |             |              |