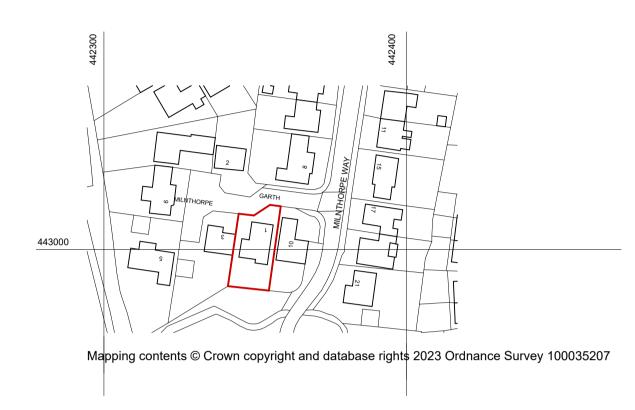

Location plan as existing & proposed 1: 1250

Site plan as existing & proposed 1:200

Block plan as existing & proposed 1:500

Do not scale this drawing. Only figured dimensions are to be taken off

Do not scale this drawing. Only figured dimensions are to be taken off this drawing.

PROJECT

1 Milnthorpe Garth Bramham LS23 6TH

DRAWING

Location, block and site plan as existing & proposed

| DRAWN BY                 | CHECKED BY  | SCALE @ A1   |
|--------------------------|-------------|--------------|
| Hannah                   | Alex        | As indicated |
| PROJECT NO.              | DRAWING NO. | REVISION     |
| 2343                     | LP1         | #            |
| CIAT REGISTERED PRACTICE |             |              |