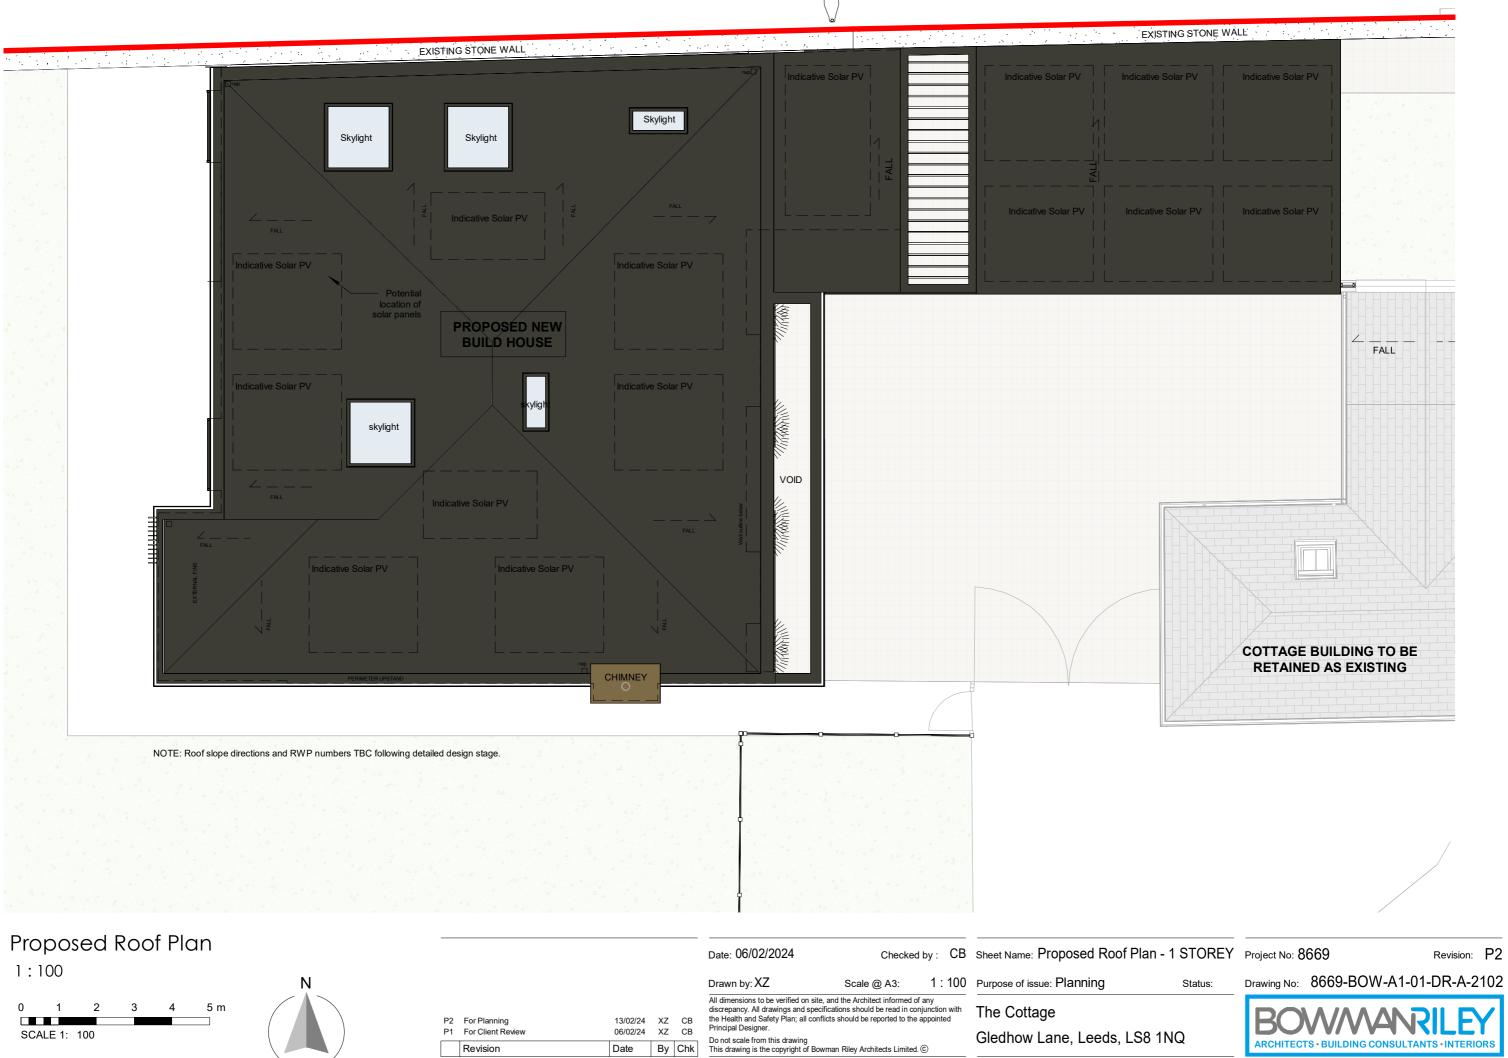

| 0   | 1     | 2   | 3 | 4 | 5 m |  |
|-----|-------|-----|---|---|-----|--|
|     |       |     |   |   |     |  |
| SCA | LE 1: | 100 |   |   |     |  |

| 06/02/24 | XZ | CB | Principal Designer.<br>Do not scale from this drawing                                                                          |
|----------|----|----|--------------------------------------------------------------------------------------------------------------------------------|
| 13/02/24 | ٨Z | CD |                                                                                                                                |
| 13/02/24 | XZ | СВ | All dimensions to be verified on site, a<br>discrepancy. All drawings and specific<br>the Health and Safety Plan; all conflict |
|          |    |    |                                                                                                                                |

| 0                                                                                                                                                                                    | 1            |
|--------------------------------------------------------------------------------------------------------------------------------------------------------------------------------------|--------------|
| e verified on site, and the Architect informed of any<br>awings and specifications should be read in conjunction with<br>ety Plan; all conflicts should be reported to the appointed | The Cottage  |
| this drawing<br>e convrint of Rowman Riley Architects Limited (C)                                                                                                                    | Gledhow Lane |

P:\Architectural\Residential\8669 - The Cottage, Gledhow\8669 - 07 Revit\8669-BOW-A1-ZZ-DR-A-0000\_Proposed Single Storey.rvt