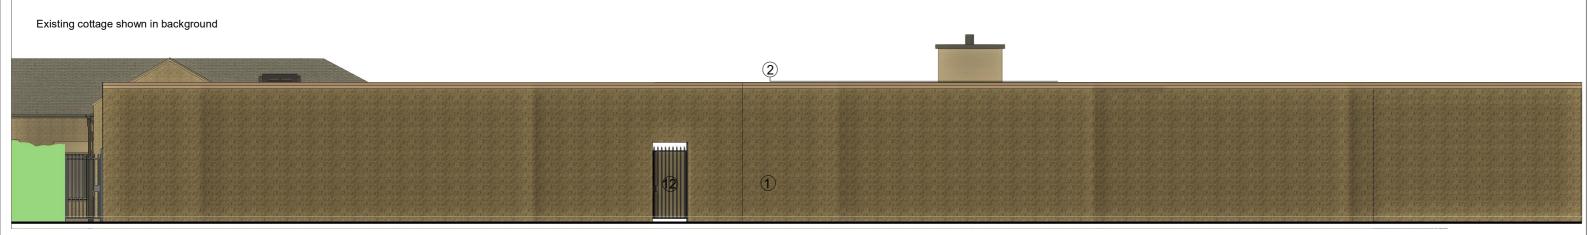

## Proposed East Elevation

1:100

|    | Revision                                             | Date     | Ву | Chk |
|----|------------------------------------------------------|----------|----|-----|
| C1 | Green Roof Added                                     | 03/07/23 | AS | CB  |
| C2 | Design revised                                       | 30/10/23 | AS | CB  |
|    | comments Design revised to reflect cleint's comments |          |    |     |
| C3 | Design revised to reflect cleint's                   | 02/11/23 | AS | CB  |
| C4 | For Client Review                                    | 06/02/24 | XZ | CB  |
| C5 | For Planning                                         | 13/02/24 | XZ | CB  |

Revision: C5

P:\Architectural\Residential\8669 - The Cottage, Gledhow\8669 - 07 Revit\8669-BOW-A1-ZZ-DR-A-0000\_Proposed Single Storey.rvt

**Material Key** 

2 Existing wall coping

1 Existing stone boundary wall

(6) Aluminium framed windows

3 Coursed stone with punched faces to match existing

Vertical metal fins; colour: Dark bronze

(7) Feature corten cladding; natural bronze shade

11) Up and Over aluminium framed garage doors

8 Skylights with bronze shaded frames 9 Aluminium framed external door (10) Slimline aluminium sliding door

(12) Metal gate with timber panelling

13 Aluminium Pergoda

(14) Metal roof flashing (15) Aluminium Columns

(4) Clean beige stone i.e. travertine - shade to match the existing fence