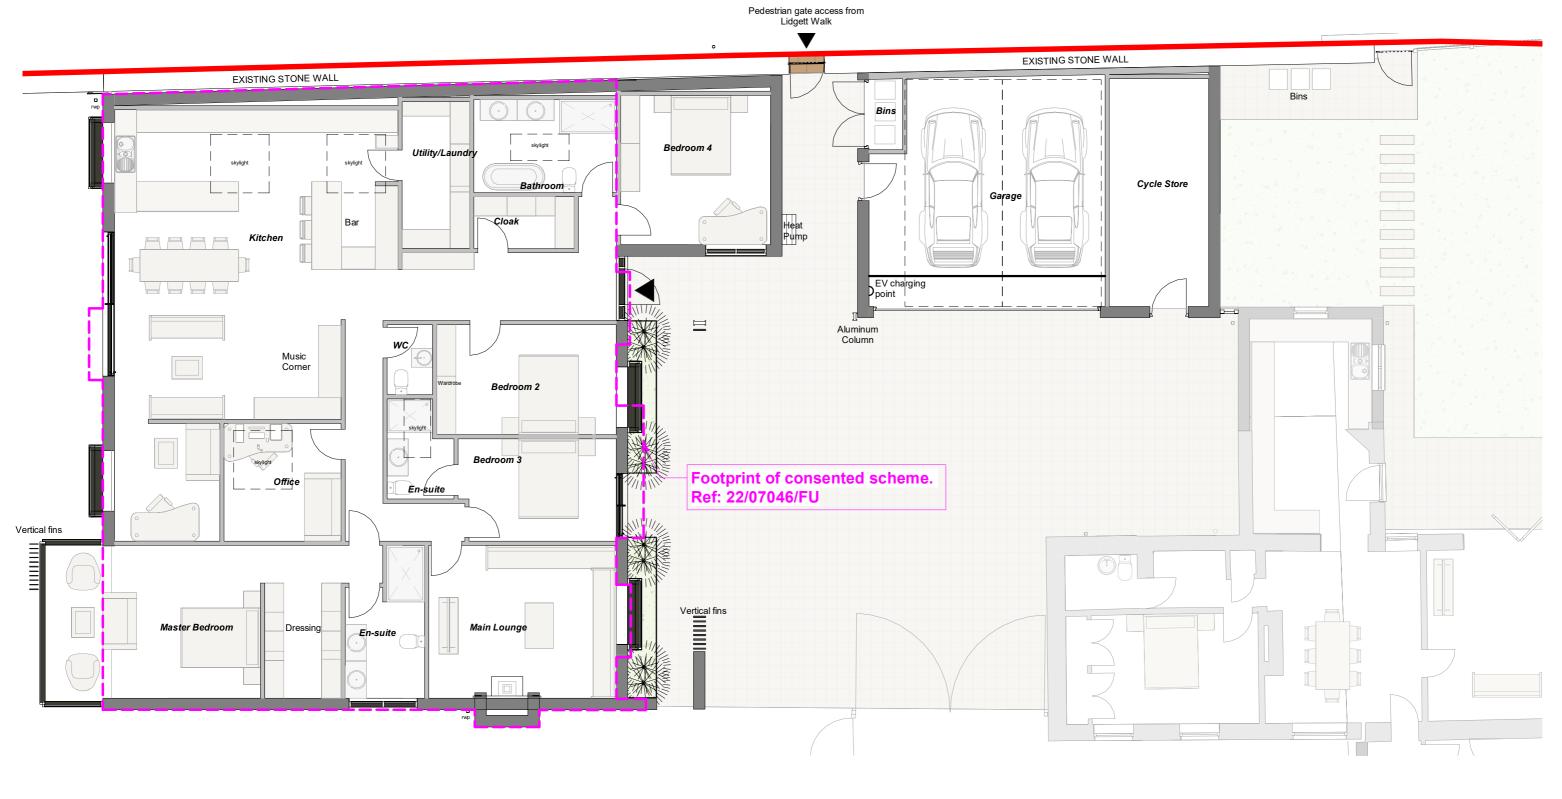

## Proposed Ground Floor Plan

1:100

|    | Revision               | Date     | Ву | Chk |
|----|------------------------|----------|----|-----|
| P1 | Single Storey revision | 25/01/24 | XZ | CB  |
| P2 | For Client Review      | 29/01/24 | XZ | CB  |
| P3 | For Client Review      | 06/02/24 | XZ | CB  |
| P4 | For Planning           | 13/02/24 | XZ | CB  |