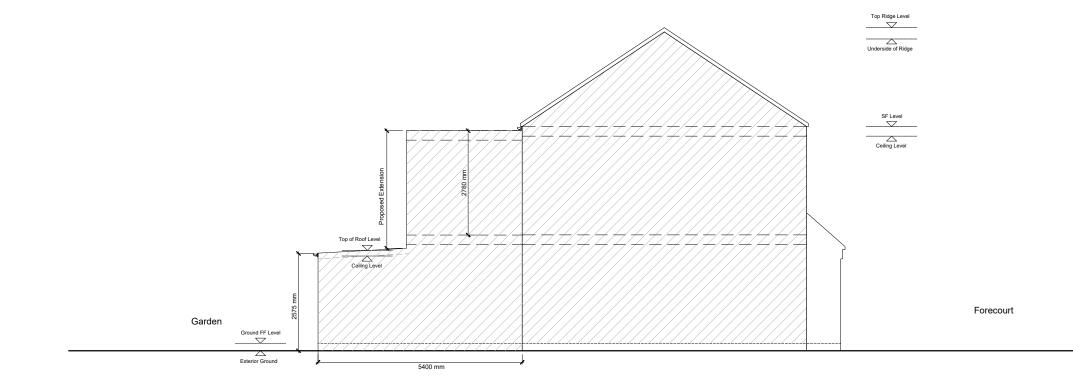

PROPOSED

Materials to match existing where possible Materials to be in keeping with the area

| rev | description | date       | dr by | ap by |
|-----|-------------|------------|-------|-------|
| -   | PLANNING    | 18.02.2024 | sm    | sm    |
|     |             |            |       |       |
|     |             |            |       |       |
|     |             |            |       |       |
|     |             |            |       |       |
|     |             |            |       |       |
|     |             |            |       |       |
| _   | -           | -          |       |       |