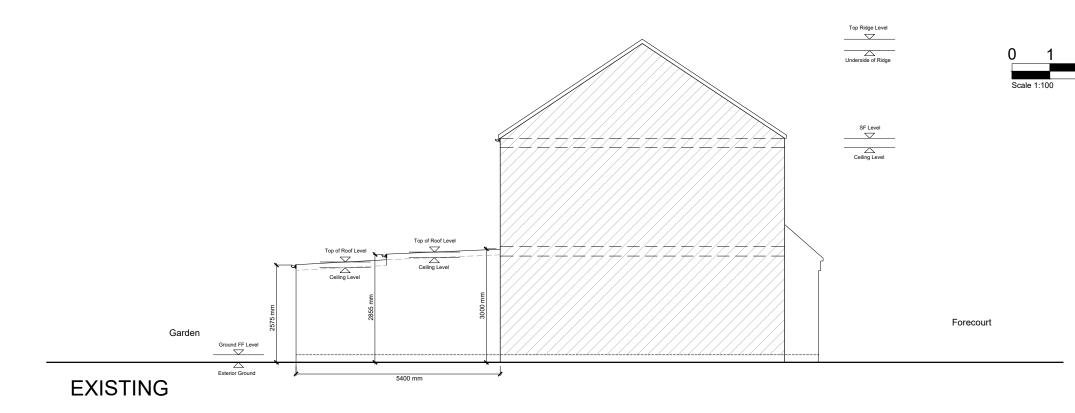

PROPOSED

Materials to match existing where possible Materials to be in keeping with the area

| rev | description | date       | dr by | ap by |
|-----|-------------|------------|-------|-------|
| -   | PLANNING    | 18.02.2024 | sm    | sm    |
|     |             |            |       |       |
|     |             |            |       |       |
|     |             |            |       |       |
|     |             |            |       |       |
|     |             |            |       |       |
|     |             |            |       |       |
| _   | -           | -          |       |       |