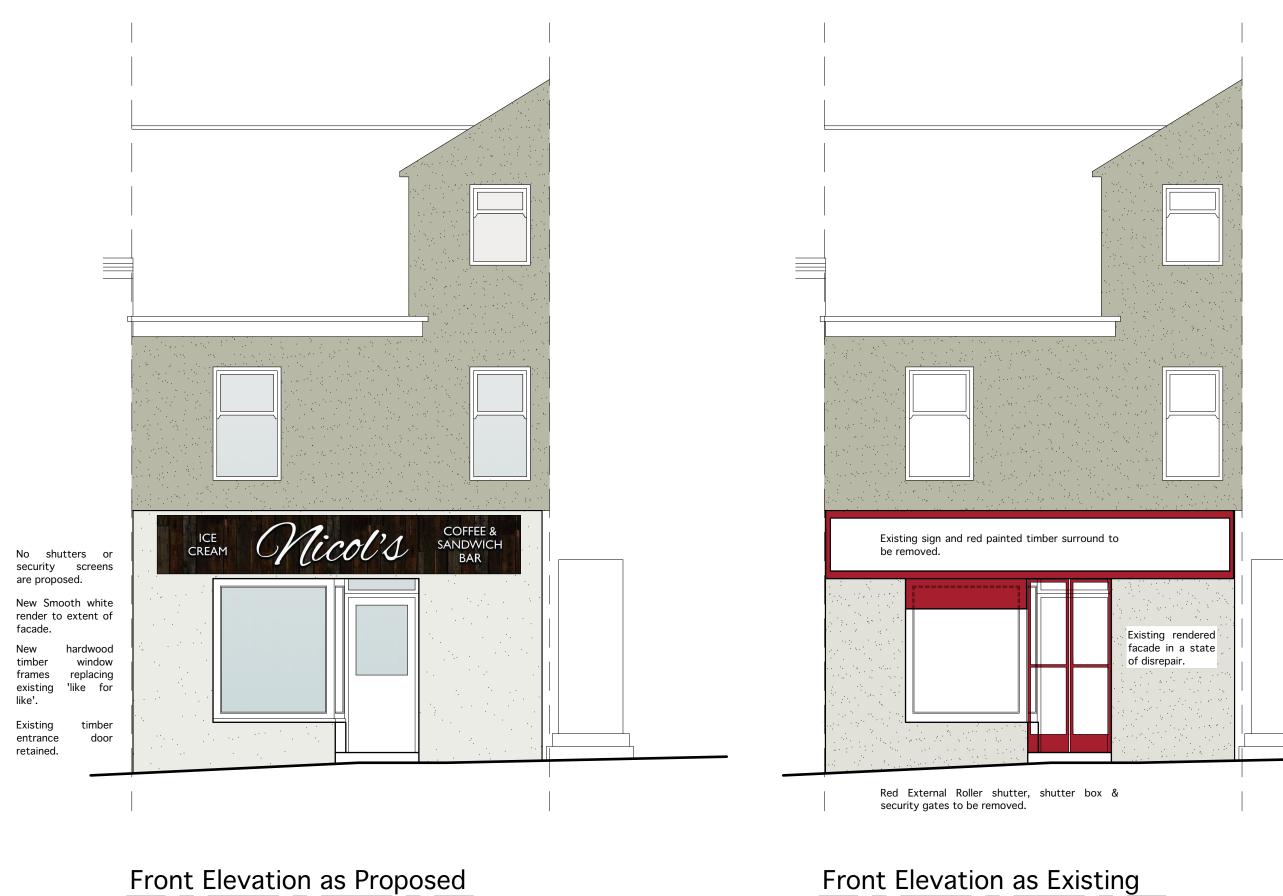

## Front Elevation as Proposed

1-50 @ A3

1m 2m

| Rev                |     |                                    |                                                                                       |      |
|--------------------|-----|------------------------------------|---------------------------------------------------------------------------------------|------|
| Issue              | 1.0 | Status: Planning                   |                                                                                       |      |
| Project Title      |     | 30 Main Street,<br>Beith           |                                                                                       |      |
| Proposal           |     | Replacement of existing shop front |                                                                                       |      |
| Scale<br>1/50 @ A3 |     |                                    | Date<br>02/2024                                                                       |      |
|                    |     |                                    |                                                                                       |      |
| mjkstudios.co.uk   |     |                                    | Moss Street studios,<br>Paisley, PA1 1DL.<br>Tel. 0141 847 1468<br>Mob. 07803 450 443 |      |
| Job No             |     | Drawing No                         |                                                                                       | Date |
| 2332 2412-         |     | 03                                 | Rev                                                                                   |      |