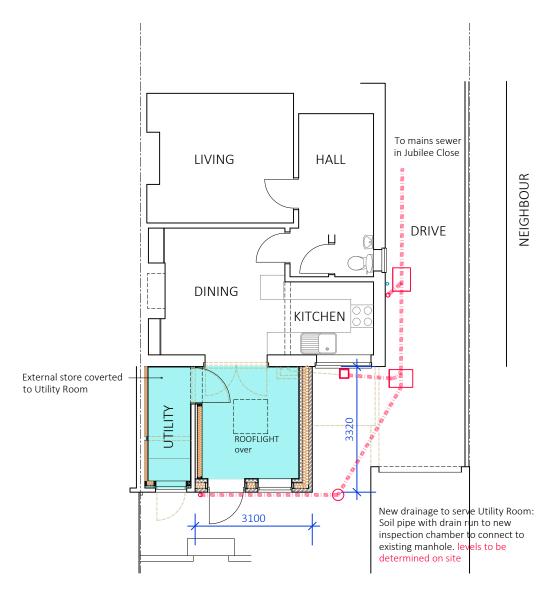

GROUND FLOOR PLAN
DEMOLITIONS SHOWN DASHED BROWN LINES





## KEY:

- 1. FACING BRICK TO MATCH EXISTING
- 2. FLAT ROOF SINGLE PLY MEMBRANE
- 3. PVCu WINDOWS AND DOORS
- 4. PROPRIETARY FLAT ROOF LIGHT
- 5. PVCu WHITE FASCIAS
- 6. BLACK RAINWATER GOODS



PLANNING: Materials key. Annotation EXTENSION AND REFURBISHMENT WORKS 7 JUBILEE DRIVE, LANGHAM PROPOSED PLANS & ELEVATIONS

Scale: 1:100@A3 Date: 12/2023
Drawn: CRB Dwg No: 23039/PL04A

CRB 06/03/24
PDG ARCHITECTS LTD

1 Eaglethorpe Barns, Eaglethorpe, Warmington, Peterborough, PE8 6TJ T: 01733 371000 E: design@pdgarchitects.co.uk W: www.pdgarchitects.co.uk