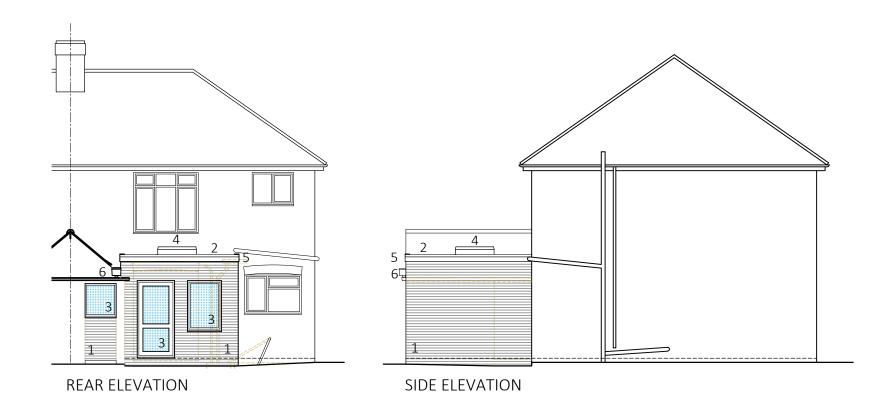

## KEY:

- 1. FACING BRICK TO MATCH EXISTING
- 2. FLAT ROOF SINGLE PLY MEMBRANE
- 3. PVCu WINDOWS AND DOORS
- 4. PROPRIETARY FLAT ROOF LIGHT
- 5. PVCu WHITE FASCIAS
- 6. BLACK RAINWATER GOODS

PLANNING: Materials key. Annotation EXTENSION AND REFURBISHMENT WORKS 7 JUBILEE DRIVE, LANGHAM PROPOSED PLANS & ELEVATIONS