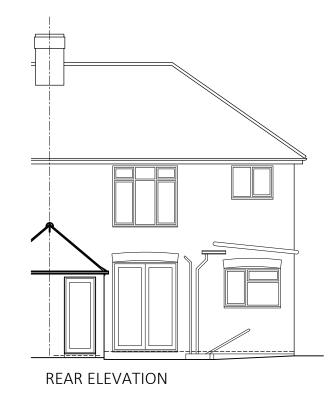

at high level

garden wall

PLANNING: General, annotation
EXTENSION AND REFURBISHMENT WORKS
7 JUBILEE DRIVE, LANGHAM
EXISTING PLANS, ELEVATIONS AND SECTION

Date: 12/2023 Scale: 1:100@A3 Drawn: CRB Dwg No: 23039/PL03A 06/03/24