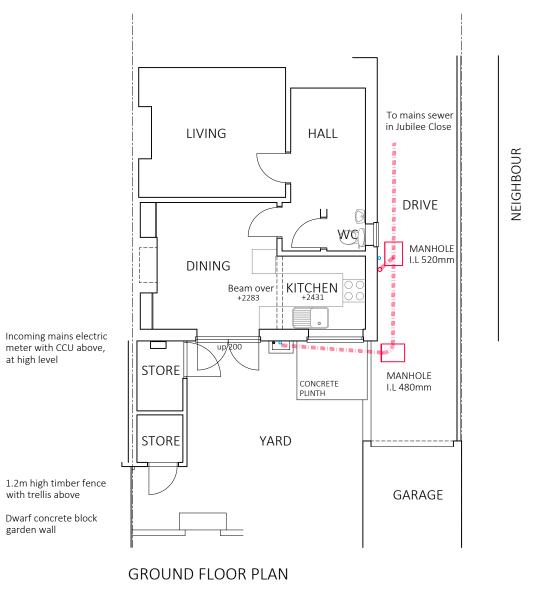

at high level

garden wall

PLANNING: General, annotation
EXTENSION AND REFURBISHMENT WORKS
7 JUBILEE DRIVE, LANGHAM
EXISTING PLANS, ELEVATIONS AND SECTION

Date: 12/2023 Scale: 1:100@A3 Drawn: CRB Dwg No: 23039/PL03A 06/03/24