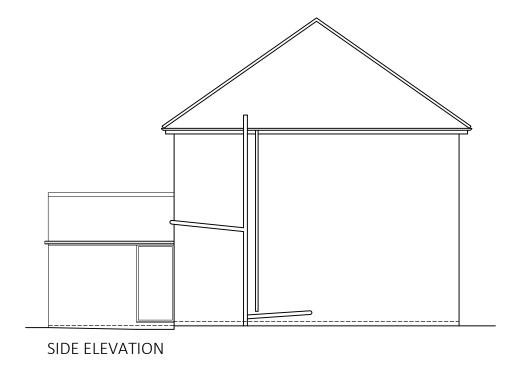

at high level

garden wall

PLANNING: General, annotation
EXTENSION AND REFURBISHMENT WORKS
7 JUBILEE DRIVE, LANGHAM
EXISTING PLANS, ELEVATIONS AND SECTION

Date: 12/2023 Scale: 1:100@A3 Drawn: CRB Dwg No: 23039/PL03A 06/03/24