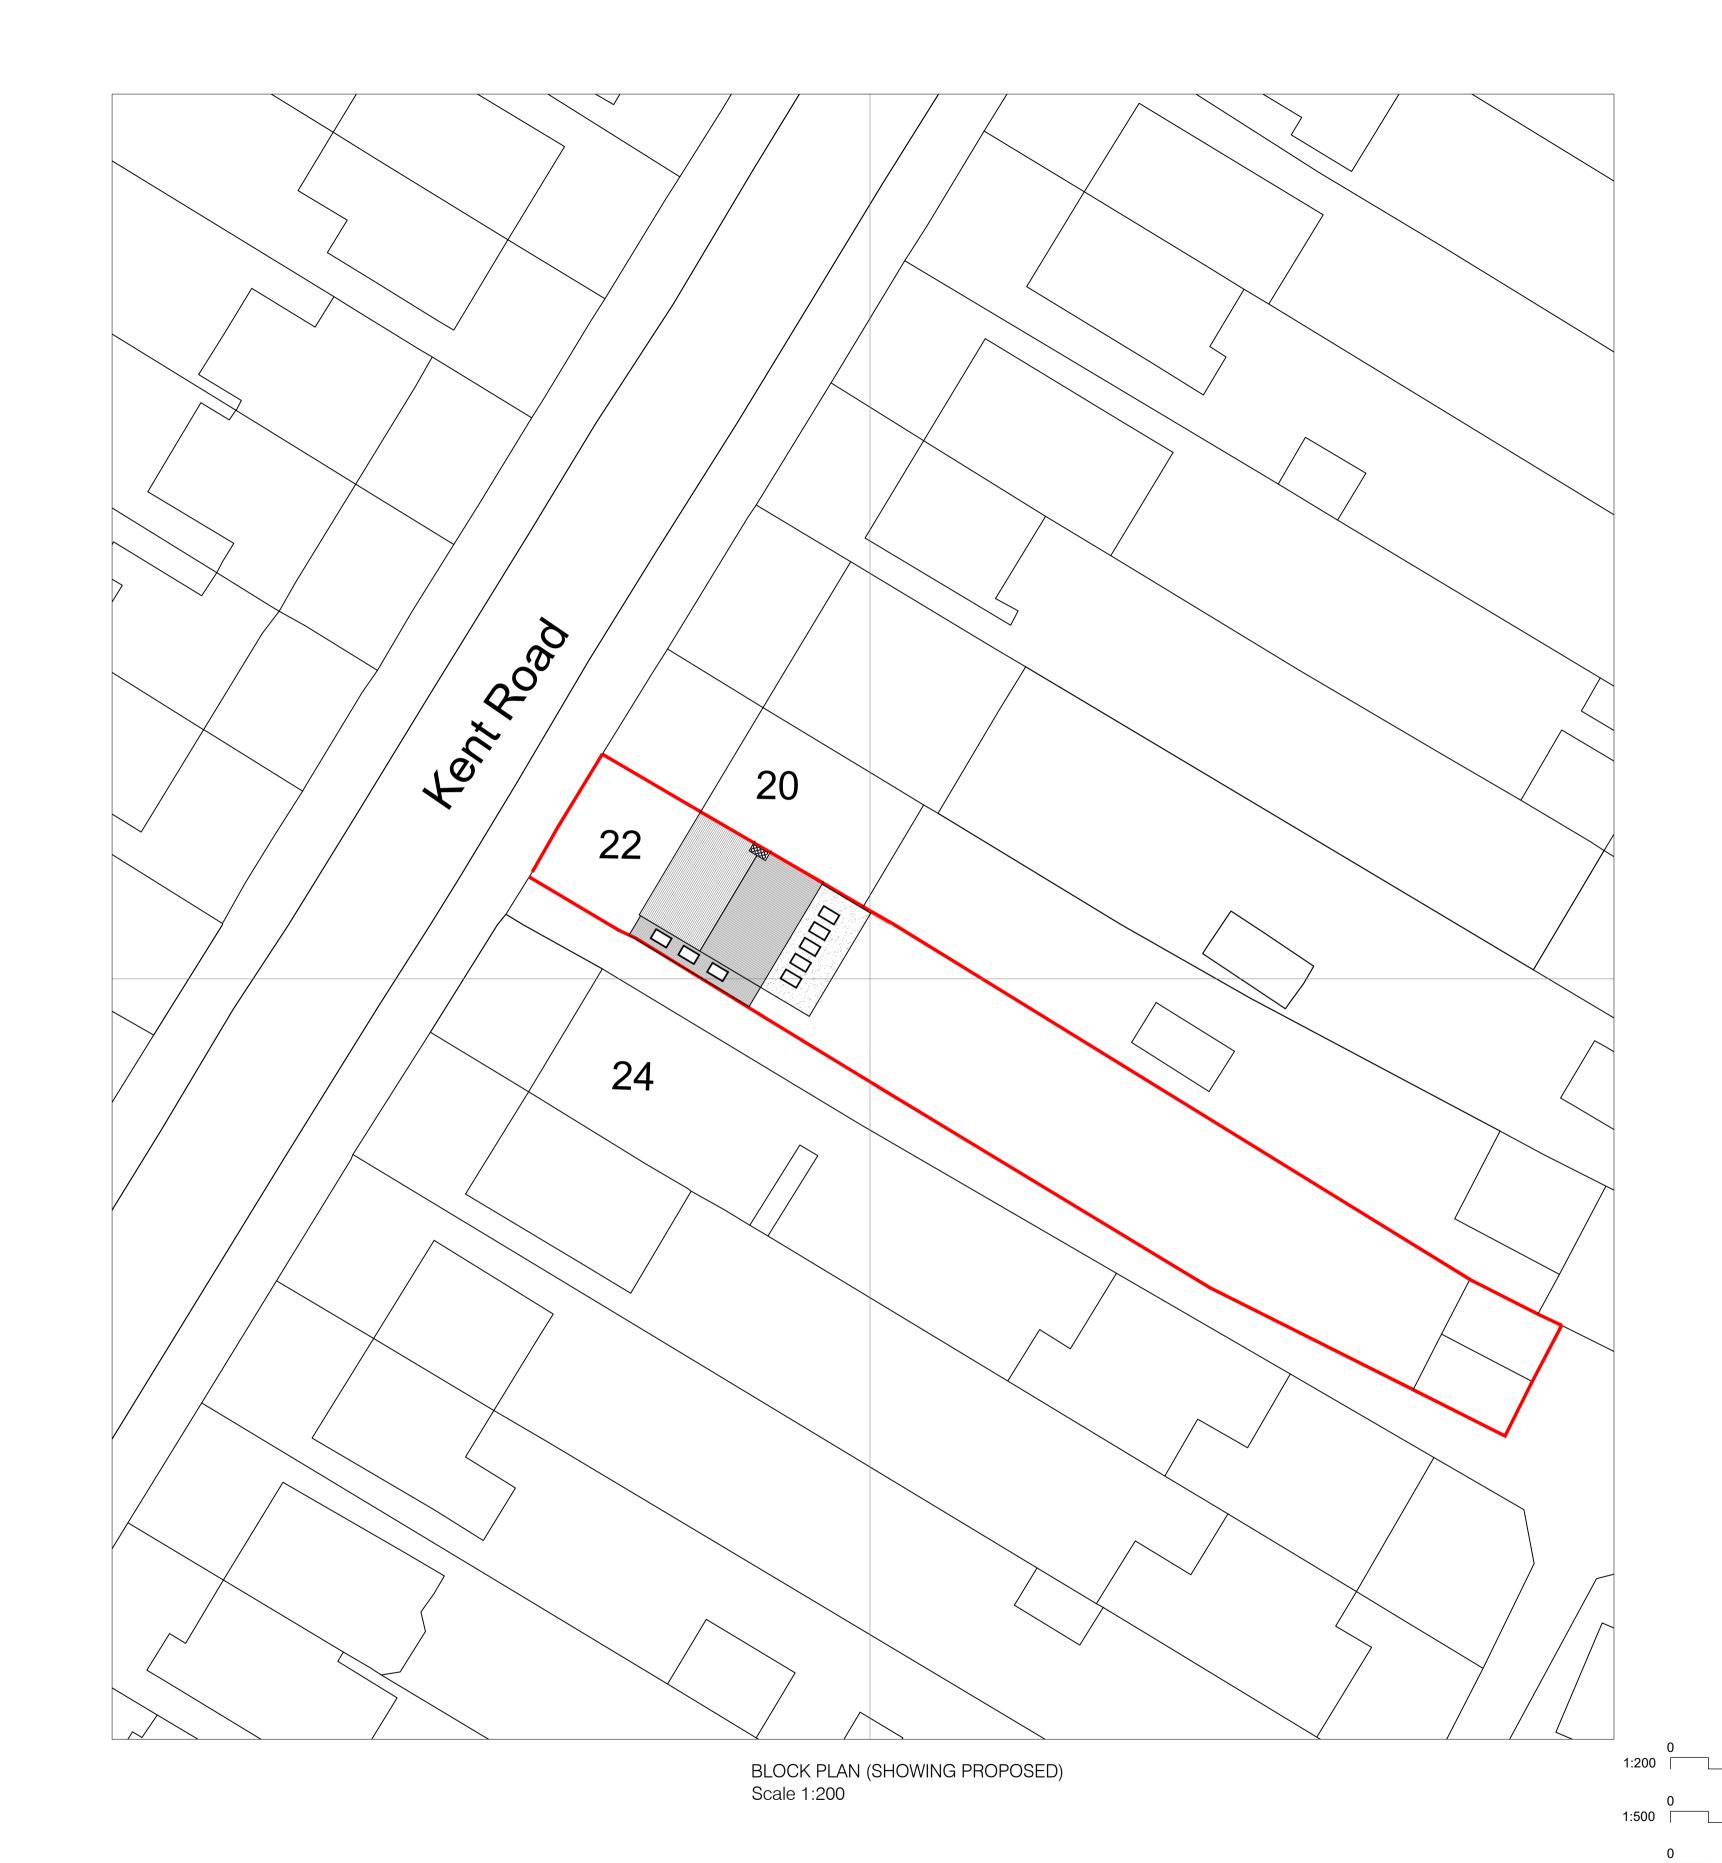

SITE LOCATION Scale 1:1250

SITE LOCATION Scale 1:500

A 21.02.24 Amended according to council comments

Rev. Date Description

AS SHOWN @ A1

AD

PROJECT 22 KENT RD, DANE VALLEY, MARGATE CT9 3SN

20m