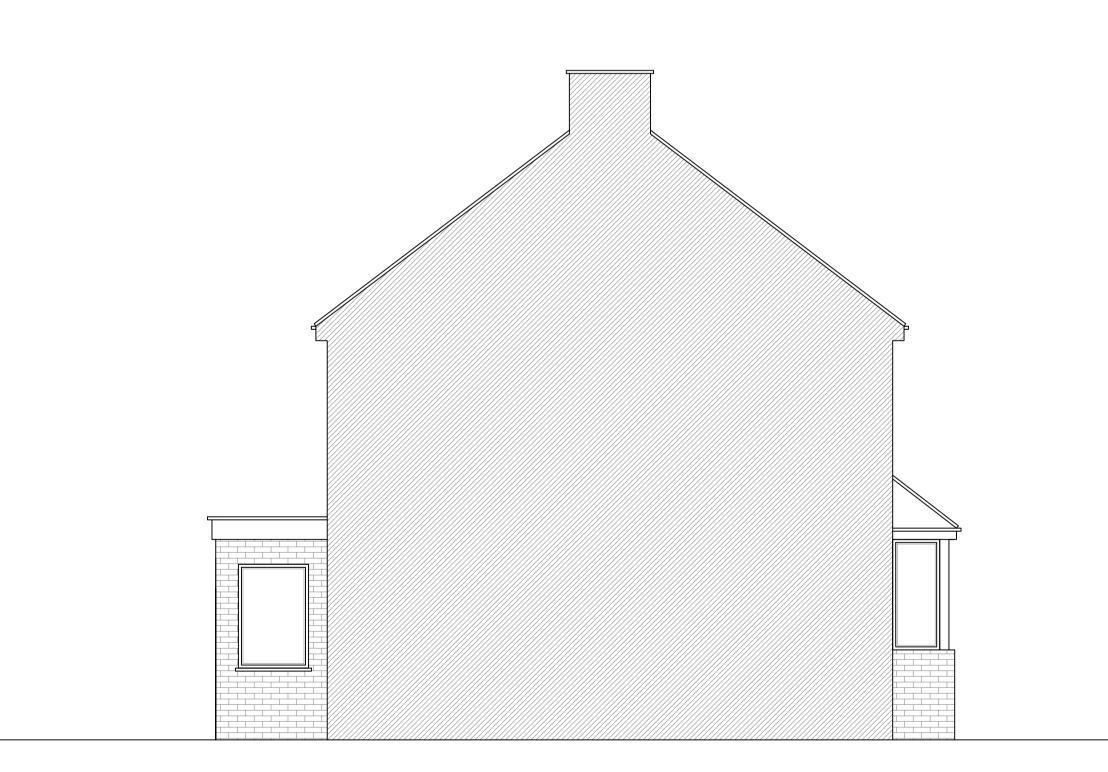

## EXISTING SIDE ELEVATION

|                                                                                                                 | DRAWING N | O DATE   | DRAWING             | PROJECT                     |
|-----------------------------------------------------------------------------------------------------------------|-----------|----------|---------------------|-----------------------------|
|                                                                                                                 | 3364 - 02 | 26.01.24 | EXISTING ELEVATIONS | 22 KENT RD,<br>DANE VALLEY, |
|                                                                                                                 | DRAWN     | SCALE    |                     | MARGATE<br>CT9 3SN          |
| B27.02.24Amended according to council commentsA21.02.24Amended according to council commentsRev.DateDescription | AD        | 1:50@ A1 |                     |                             |