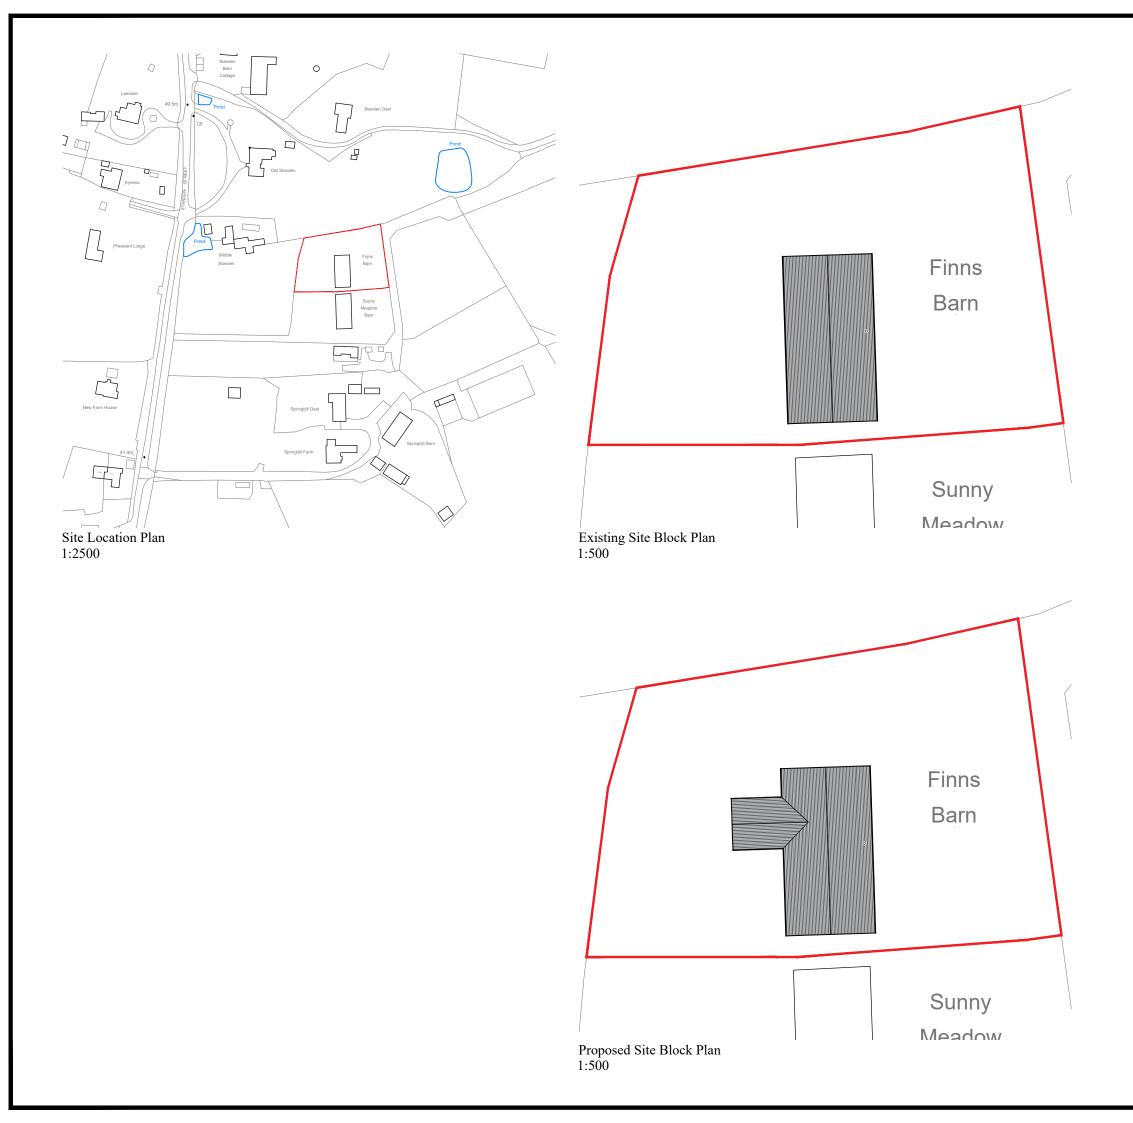

CLIENT:

Lyndora Goodger

PROJECT: Finns Barn Standen Street Iden Green, Kent, TN17 4LA

DRAWING TITLE:
Proposed Plans &
Elevations

| DRAWN BY:<br>SG | DATE: FEB '24 |
|-----------------|---------------|
| SCALE: 1:50     | DRAWING N°:   |
| As shown @A3    | 24-016 P001   |