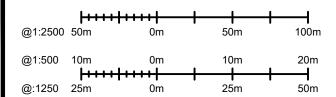

CLIENT:

Lyndora Goodger

PROJECT: Finns Barn Standen Street Iden Green, Kent, TN17 4LA

DRAWING TITLE:
Proposed Plans &
Elevations

| DRAWN BY:<br>SG | DATE: FEB '24 |
|-----------------|---------------|
| SCALE: 1:50     | DRAWING N°:   |
| As shown @A3    | 24-016 P001   |