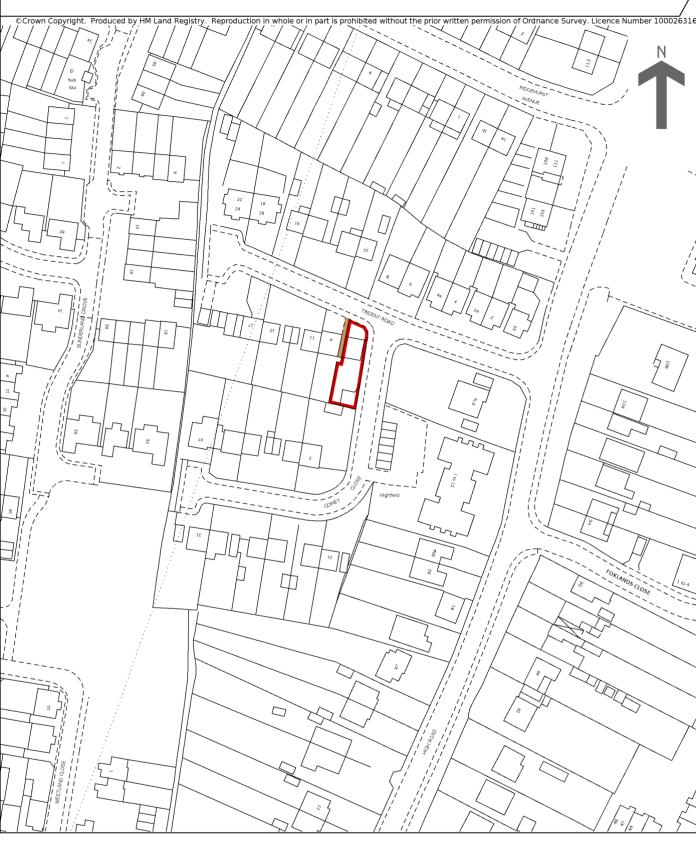

HM Land Registry Current title plan

Title number HD419888 Ordnance Survey map reference TL0900SE Scale 1:1250 Administrative area Hertfordshire : Watford

This is a copy of the title plan on 13 AUG 2021 at 10:53:51. This copy does not take account of any application made after that time even if still pending in HM Land Registry when this copy was issued.

This copy is not an 'Official Copy' of the title plan. An official copy of the title plan is admissible in evidence in a court to the same extent as the original. A person is entitled to be indemnified by the registrar if he or she suffers loss by reason of a mistake in an official copy. If you want to obtain an official copy, the HM Land Registry web site explains how to do this.

HM Land Registry endeavours to maintain high quality and scale accuracy of title plan images. The quality and accuracy of any print will depend on your printer, your computer and its print settings. This title plan shows the general position, not the exact line, of the boundaries. It may be subject to distortions in scale. Measurements scaled from this plan may not match measurements between the same points on the ground.