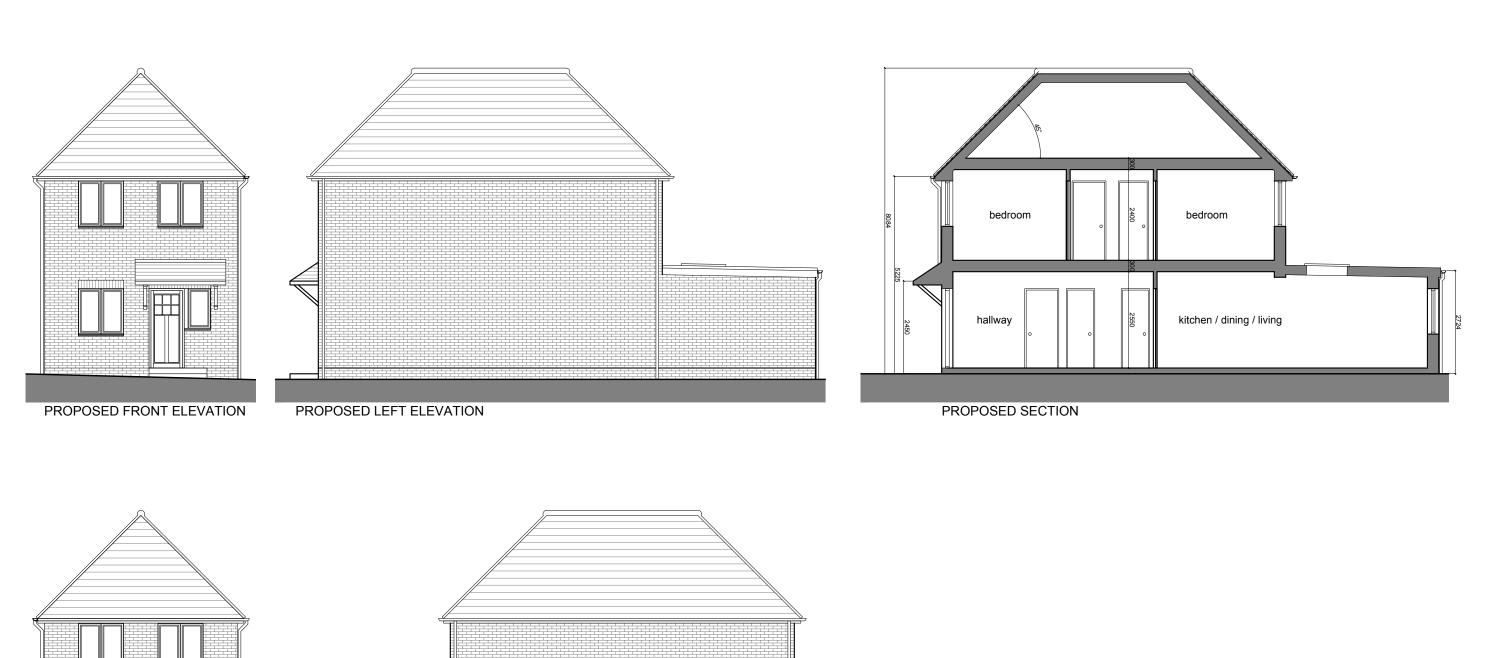

PROPOSED RIGHT ELEVATION

PROPOSED REAR ELEVATION

| General notes: 1. For planning purposes only. 2. All dimensions are in millimeters unless noted otherwise. 3. All dimensions shall be verified on site before proceeding with the work. 4. JOSHNG Studio shall be notified in writing of any discrepancies. |  |           |          | Project 67 BARTON HILL DRIVE                 |     |                                                    | 0 1 2 3 4 5m  JOSHNG Studio Email: joshng.18@me.com |                  |            |                   |
|-------------------------------------------------------------------------------------------------------------------------------------------------------------------------------------------------------------------------------------------------------------|--|-----------|----------|----------------------------------------------|-----|----------------------------------------------------|-----------------------------------------------------|------------------|------------|-------------------|
|                                                                                                                                                                                                                                                             |  |           |          |                                              | Cli | Client MR KOI  Title PROPOSED ELEVATIONS & SECTION | Date 26.02.24                                       | Originator<br>JN | Checked JN | Scale@A3<br>1:100 |
|                                                                                                                                                                                                                                                             |  | A<br>Rev. | <u> </u> | Issue for planning application Issue Details | Tit |                                                    |                                                     | Status PL        | Dwg. no.   | .102              |