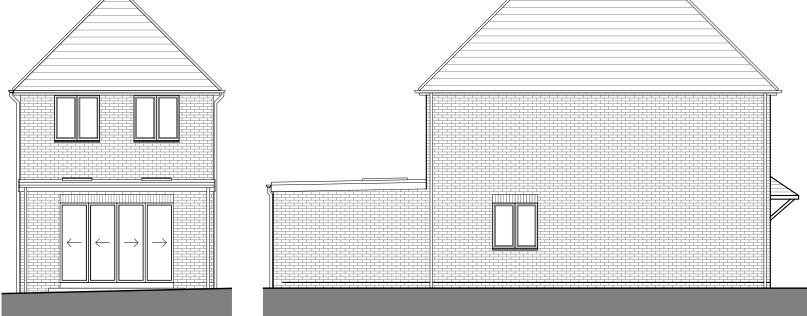

PROPOSED RIGHT ELEVATION

PROPOSED REAR ELEVATION

| General notes: 1. For planning purposes only. 2. All dimensions are in millimeters unless noted otherwise. 3. All dimensions shall be verified on site before proceeding with the work. 4. JOSHNG Studio shall be notified in writing of any discrepancies. |  |           |          | Project 67 BARTON HILL DRIVE                 |     |                                                    | 0 1 2 3 4 5m  JOSHNG Studio Email: joshng.18@me.com |                  |            |                   |
|-------------------------------------------------------------------------------------------------------------------------------------------------------------------------------------------------------------------------------------------------------------|--|-----------|----------|----------------------------------------------|-----|----------------------------------------------------|-----------------------------------------------------|------------------|------------|-------------------|
|                                                                                                                                                                                                                                                             |  |           |          |                                              | Cli | Client MR KOI  Title PROPOSED ELEVATIONS & SECTION | Date 26.02.24                                       | Originator<br>JN | Checked JN | Scale@A3<br>1:100 |
|                                                                                                                                                                                                                                                             |  | A<br>Rev. | <u> </u> | Issue for planning application Issue Details | Tit |                                                    |                                                     | Status PL        | Dwg. no.   | .102              |