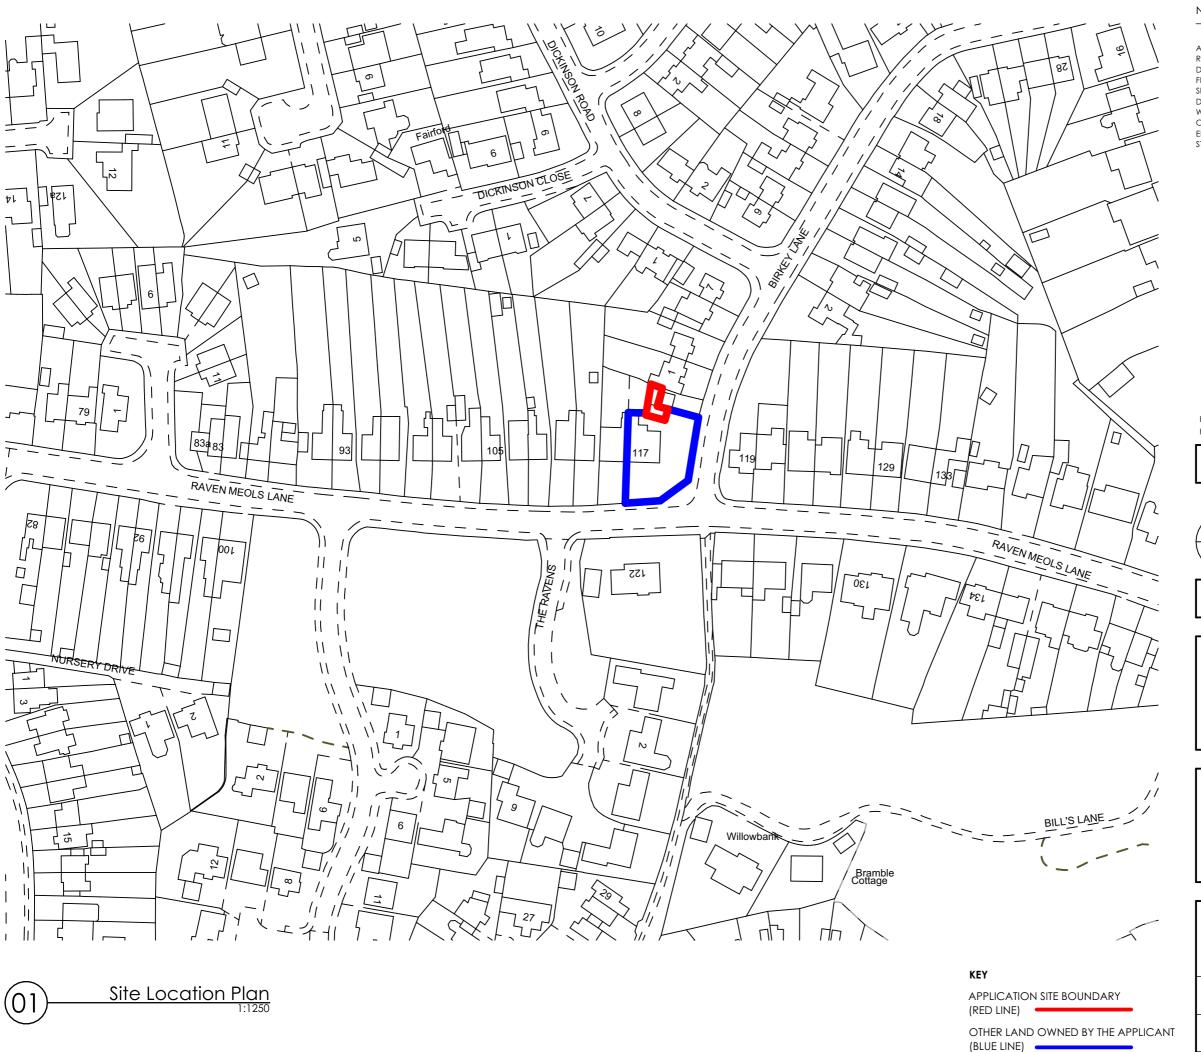

SITE LOCATION

06/03/2024

GH

Issued to Client For Review

22A Jordan Street, Liverpool, L1 0BP

117 Raven Meols Lane, Formby, Liverpool, L37 4DD

T: 0151 203 1117

E: mail@unit3-designstudio.com w: www.unit3-designstudio.com

| DRAWING No.       | AL-00-101          |                |                 |
|-------------------|--------------------|----------------|-----------------|
| DRAWING NAME      | Site Location Plan |                |                 |
| REVISION          | P1                 | SCALE - 1:1250 | SHEET SIZE - A3 |
| DATE - 06/03/2024 |                    | DRAWN - GH     | CHECKED - AF    |