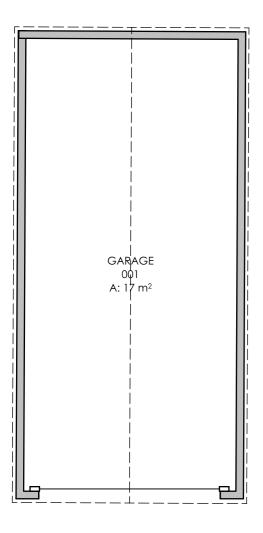

(01) Existing Ground Floor Plan
1:50

Existing Roof Plan
1:50

EXISTING WALL

PROPOSED WALL

--- DEMOLISHED

NOTES

ALL DIMENSIONS ARE TO BE CHECKED ON SITE, ANY DISCREPANCIES ARE TO BE REPORTED TO THE ARCHITECT BEFORE ANY WORK COMMENCES. THIS DRAWING SHALL NOT BE SCALED TO ASCERTAIN ANY DIMENSIONS WORK TO FIGURED DIMS ONLY. READ IN CONJUNCTION WITH ALL RELEVANT DETAILS, SPECIFICATIONS, CONSULTANTS, SPECIALISTS AND SUBCONTRACTORS DRAWINGS / SPECIFICATIONS. THIS DRAWING IS THE SUBJECT OF COPYRIGHT WHICH VESTS IN UNIT 3 DESIGN STUDIO LIMITED. IT IS AN INFRINGEMENT OF COPYRIGHT TO REPRODUCE THIS DRAWING, BY WHATEVER MEANS, INCLUDING ELECTRONIC, WITHOUT THE EXPRESS WRITTEN CONSENT OF UNIT 3 DESIGN STUDIO LIMITED WHICH RESERVES ALL RIGHTS

| DRAWING No.       | AL-01-110            |              |                 |
|-------------------|----------------------|--------------|-----------------|
| DRAWING NAME      | Existing Floor Plans |              |                 |
| REVISION          | P1                   | SCALE - 1:50 | SHEET SIZE - A3 |
| DATE - 06/03/2024 |                      | DRAWN - GH   | CHECKED - AF    |