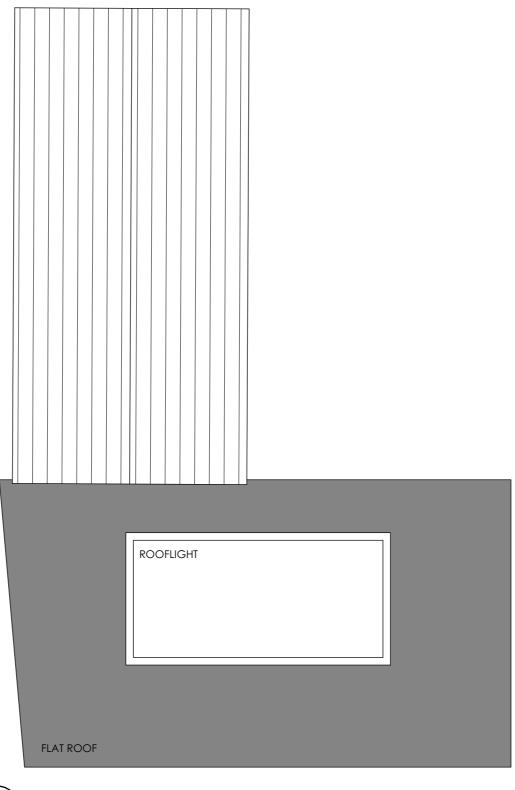

Proposed Roof Plan
1:50

EXISTING WALL
PROPOSED WALL
DEMOLISHED

## NOTES

ALL DIMENSIONS ARE TO BE CHECKED ON SITE, ANY DISCREPANCIES ARE TO BE REPORTED TO THE ARCHITECT BEFORE ANY WORK COMMENCES. THIS DRAWING SHALL NOT BE SCALED TO ASCERTAIN ANY DIMENSIONS WORK TO FIGURED DIMS ONLY. READ IN CONJUNCTION WITH ALL RELEVANT DETAILS, SPECIFICATIONS, CONSULTANTS, SPECIALISTS AND SUBCONTRACTORS DRAWINGS / SPECIFICATIONS. THIS DRAWING IS THE SUBJECT OF COPYRIGHT WHICH VESTS IN UNIT 3 DESIGN STUDIO LIMITED. IT IS AN INFRINGEMENT OF COPYRIGHT TO REPRODUCE THIS DRAWING, BY WHATEVER MEANS, INCLUDING ELECTRONIC, WITHOUT THE EXPRESS WRITTEN CONSENT OF UNIT 3 DESIGN STUDIO LIMITED WHICH RESERVES ALL RIGHTS





| CLIENT | MATTHEW BATESON |
|--------|-----------------|
|--------|-----------------|

PR