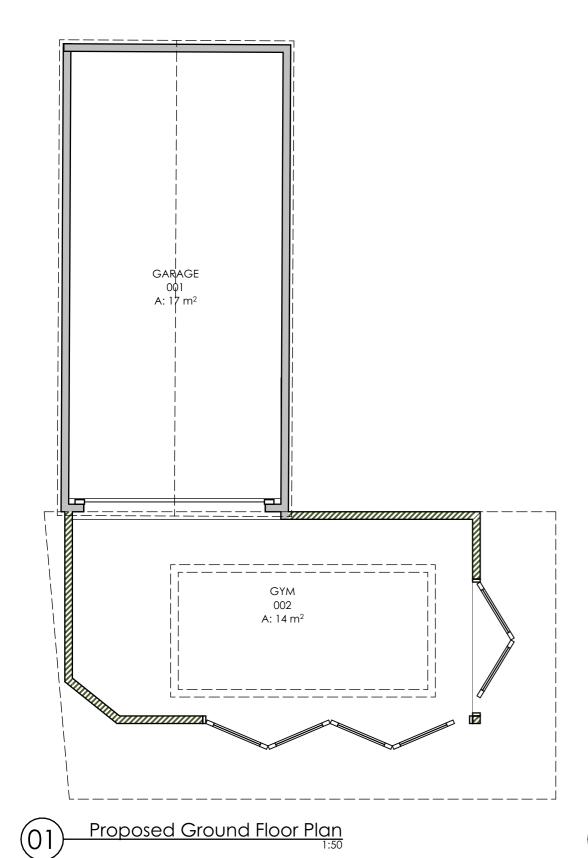

Proposed Roof Plan
1:50

EXISTING WALL
PROPOSED WALL
DEMOLISHED

## NOTES

ALL DIMENSIONS ARE TO BE CHECKED ON SITE, ANY DISCREPANCIES ARE TO BE REPORTED TO THE ARCHITECT BEFORE ANY WORK COMMENCES. THIS DRAWING SHALL NOT BE SCALED TO ASCERTAIN ANY DIMENSIONS WORK TO FIGURED DIMS ONLY. READ IN CONJUNCTION WITH ALL RELEVANT DETAILS, SPECIFICATIONS, CONSULTANTS, SPECIALISTS AND SUBCONTRACTORS DRAWINGS / SPECIFICATIONS. THIS DRAWING IS THE SUBJECT OF COPYRIGHT WHICH VESTS IN UNIT 3 DESIGN STUDIO LIMITED. IT IS AN INFRINGEMENT OF COPYRIGHT TO REPRODUCE THIS DRAWING, BY WHATEVER MEANS, INCLUDING ELECTRONIC, WITHOUT THE EXPRESS WRITTEN CONSENT OF UNIT 3 DESIGN STUDIO LIMITED WHICH RESERVES ALL RIGHTS





| CLIENT | MATTHEW BATESON |
|--------|-----------------|
|--------|-----------------|