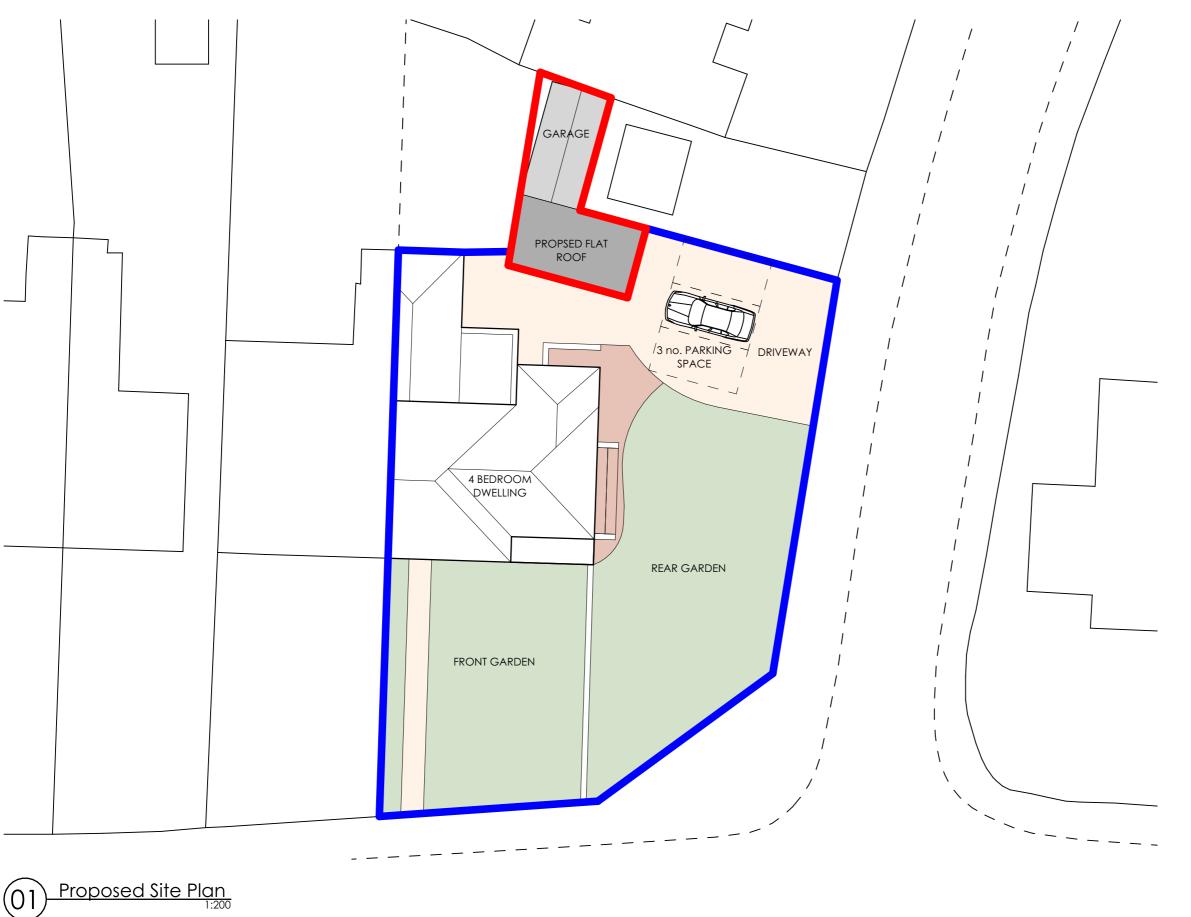

STATUS STAGE 3 - PLANNING

Scale Bar 1:200
0 2 4 6 8m

CLIENT MATTHEW BATESON

PROJECT NUMBER 247008

PROJECT RAVEN MEOLS LANE

117 Raven Meols Lane, Formby, Liverpool, L37 4DD

06/03/2024

GH

22A Jordan Street, Liverpool, L1 0BP

T: 0151 203 1117 E: mail@unit3-design

Issued to Client For Review

E: mail@unit3-designstudio.com w: www.unit3-designstudio.com

| DRAWING No.       | AL-90-101          |               |                 |
|-------------------|--------------------|---------------|-----------------|
| DRAWING NAME      | Site Plan Proposed |               |                 |
| REVISION          | P1                 | SCALE - 1:200 | SHEET SIZE - A3 |
| DATE - 06/03/2024 |                    | DRAWN - GH    | CHECKED - AF    |

KEY

APPLICATION SITE BOUNDARY (RED LINE)

OTHER LAND OWNED BY THE APPLICANT (BLUE LINE)