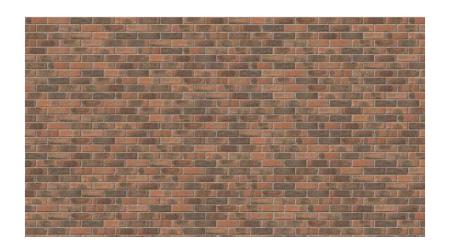

## **Bexhill Dark**

0.85

## **Product Information**

Ibstock Code: A4009A

Type: Stock

Facing Description: Sandfaced

Dry Brick Weight (kg): 2.2kg
Pack Quantity: 500

Packaging (standard): Banded (Plastic)

Factory: Ashdown