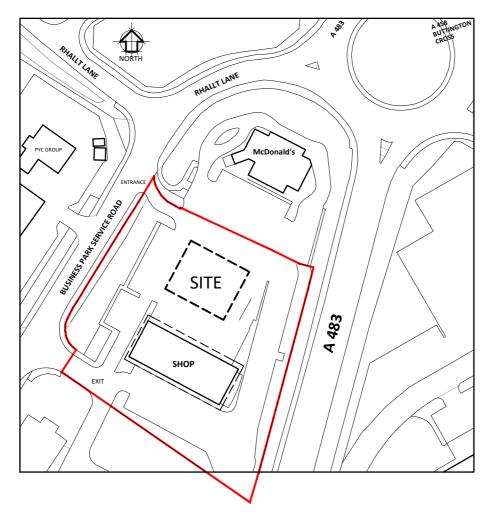

| Rev              | Date | Comments                                                                          |  |  |  |
|------------------|------|-----------------------------------------------------------------------------------|--|--|--|
| STATUS           |      | PLANNING                                                                          |  |  |  |
| PROPOSAL         |      | ELECTRIC VEHICLE CHARGE POINTS                                                    |  |  |  |
| SITE<br>LOCATION |      | WELSHPOOL SERVICE STATION<br>BUTTING CROSS ENTERPRISE PARK<br>WELSHPOOL, SY21 8SL |  |  |  |
| TITLE            |      | SITE LOCATION PLAN                                                                |  |  |  |