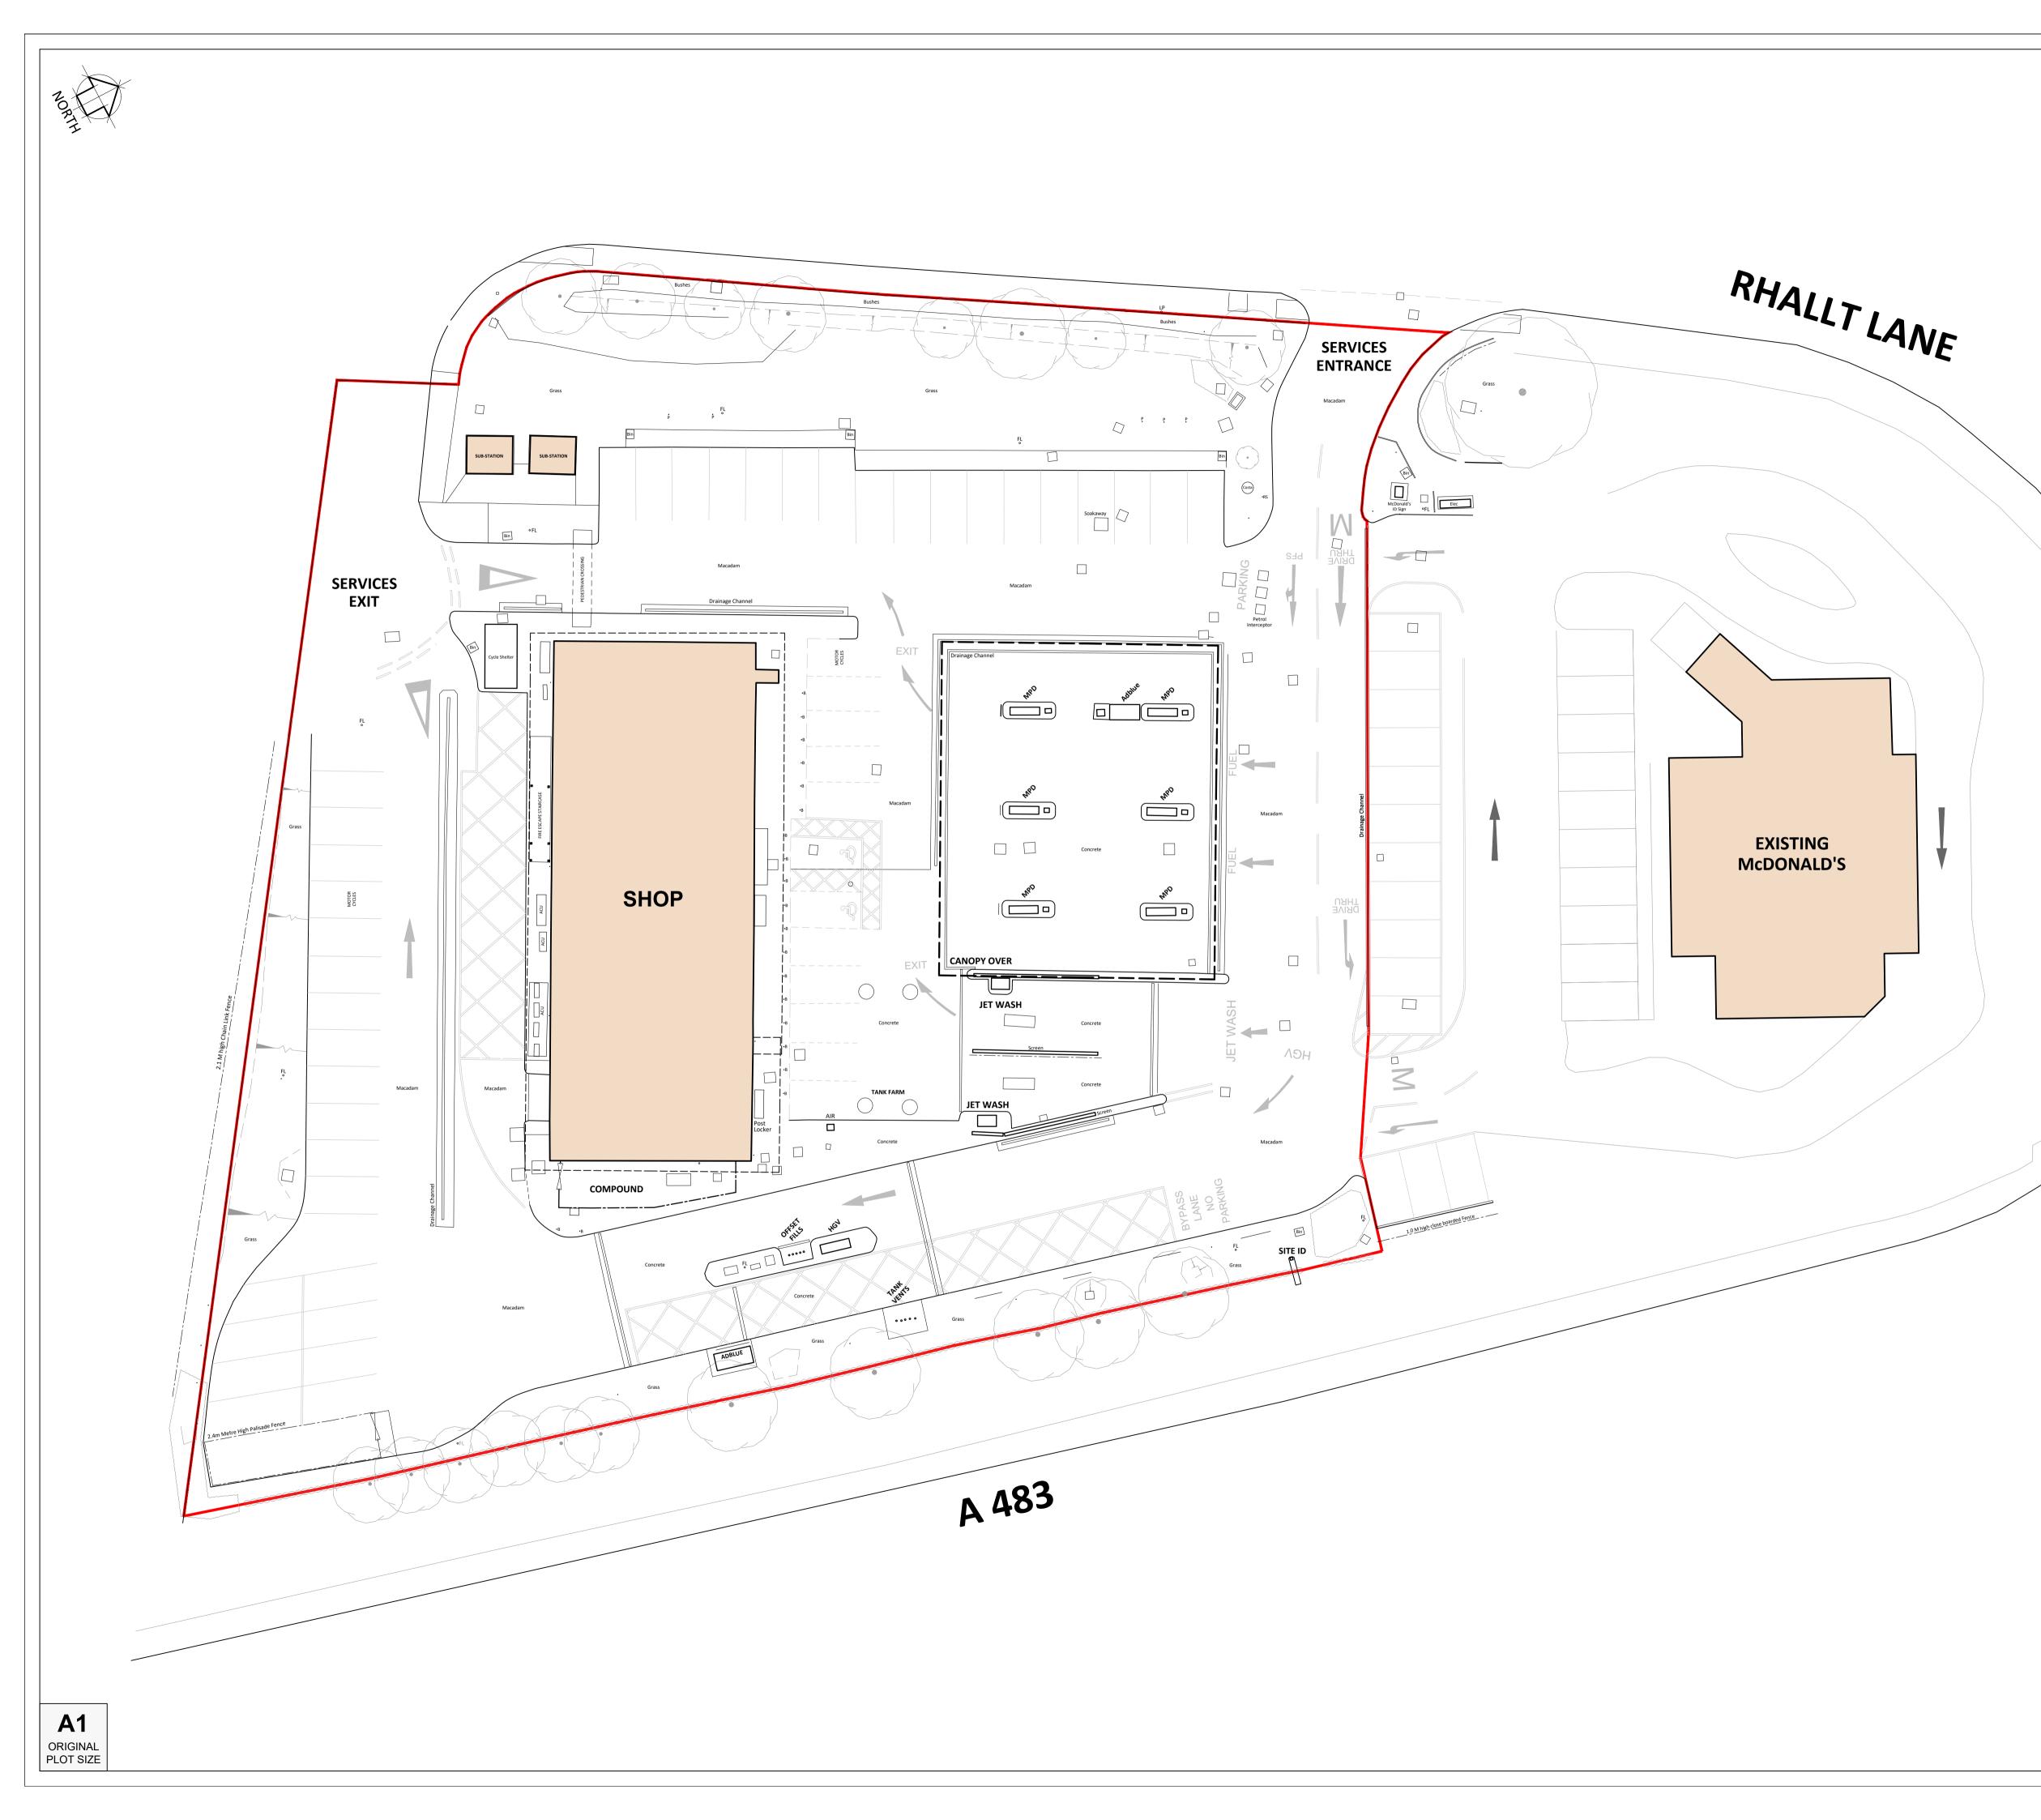

## **GENERAL NOTES**

This drawing has been prepared for planning purposes only by Jennings Design Limited on behalf of Rontec Service Stations 1A Limited taken from MHLS Utility Survey 60997 dated 15-12-23.

This drawing to be read in conjunction with ; 230866 EVC PLNG-01 Existing Site Layout 230866 EVC PLNG-02 Existing Site Elevations 230866 EVC PLNG-03 Proposed Site Layout 230866 EVC PLNG-04 Proposed Site Elevations 230866 EVC PLNG-05 Block Plan 230866 EVC PLNG-06 Site Location Plan 230866 EVC PLNG-07 Tracking Plan

Site boundary taken from Title Plan.

| Drawn by:                   | DS           | Checked by: NJJ |            |
|-----------------------------|--------------|-----------------|------------|
| Date:                       | January 2024 | Scales:         | 1:200 @ A1 |
| PLAN NO. 230866_PLNG-01     |              |                 |            |
| 0                           |              |                 |            |
| SCALE - METRES - 1:200 @ A1 |              |                 |            |