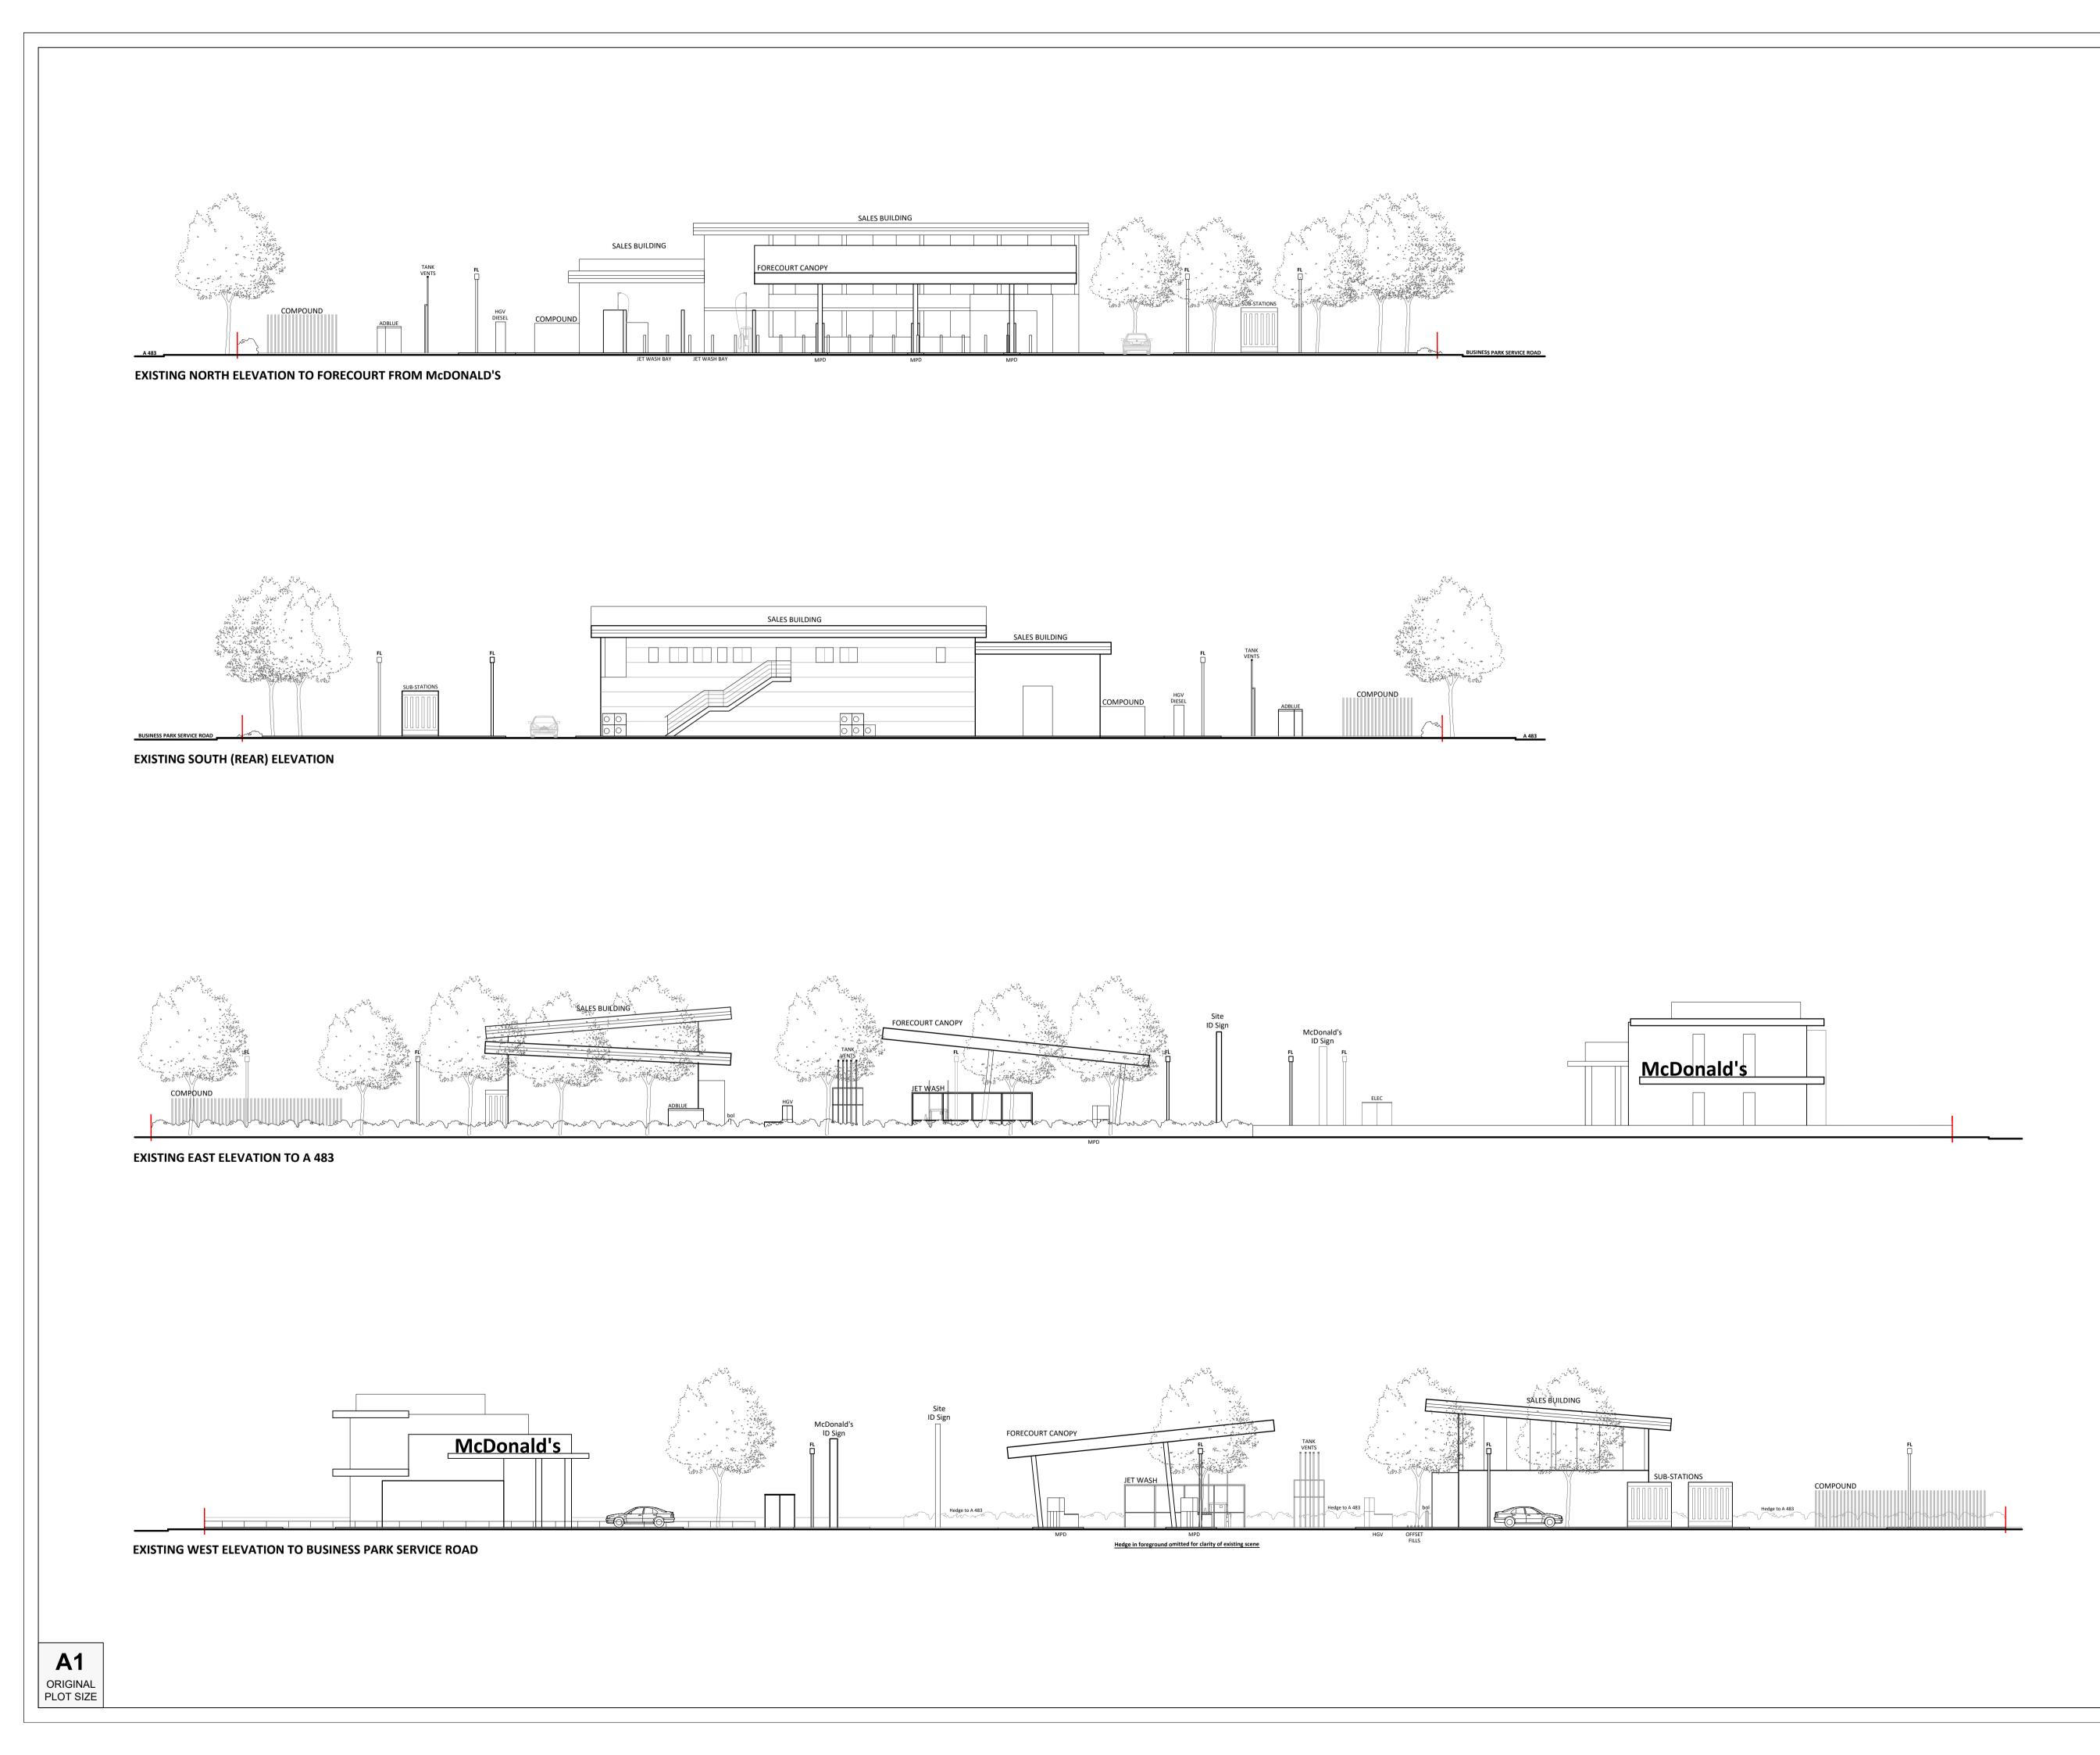

| STATUS           | PLANNING                                                                          |
|------------------|-----------------------------------------------------------------------------------|
| PROPOSAL         | ELECTRIC VEHICLE CHARGE POINTS                                                    |
| SITE<br>LOCATION | WELSHPOOL SERVICE STATION<br>BUTTING CROSS ENTERPRISE PARK<br>WELSHPOOL, SY21 8SL |
| TITLE            | EXISTING SITE ELEVATIONS                                                          |
| CLIENT           | Rontec Service Stations 1A Ltd                                                    |
|                  |                                                                                   |
|                  |                                                                                   |