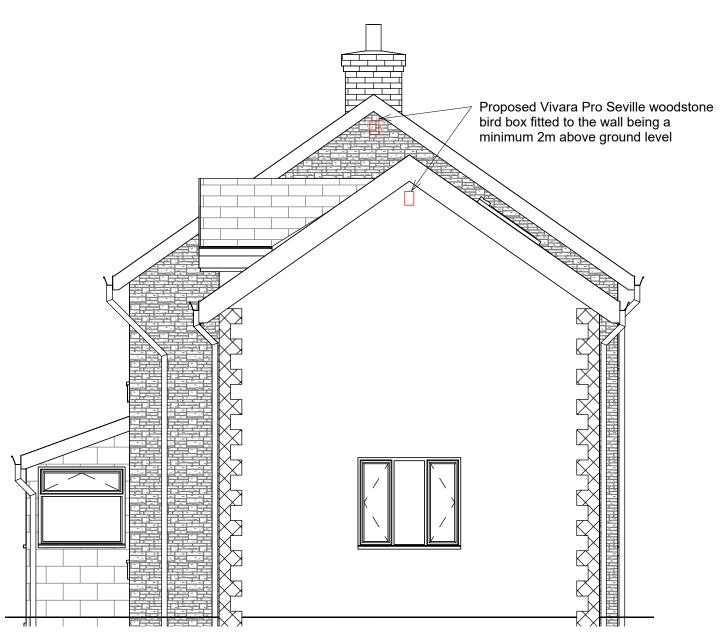

South West Elevation Biodiversity

Figured dimensions are to be used in preference to scaled ones. All dimensions to be checked by Contractor before commencing work a any discrepencies reported to this office. This drawing is the propert of AIN Design & Surveying Services Ltd. Conygift is reserved by them and the drawing is issued on the condition that it is not copied, reproduced, retained or disclosed to any unauthorised person either wholey or in part without the consent of AIN Design & Surveying Services Ltd.