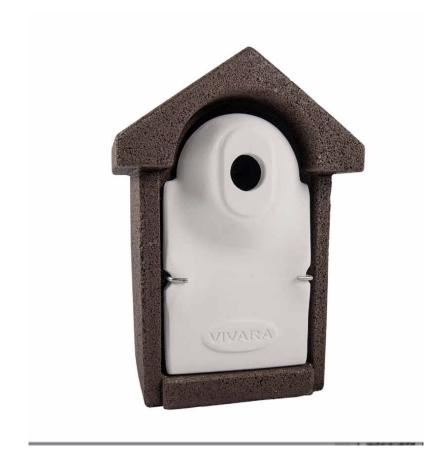

South West Elevation Biodiversity

Figured dimensions are to be used in preference to scaled ones. All dimensions to be checked by Contractor before commencing work a any discrepencies reported to this office. This drawing is the propert of AIN Design & Surveying Services Ltd. Conygift is reserved by them and the drawing is issued on the condition that it is not copied, reproduced, retained or disclosed to any unauthorised person either wholey or in part without the consent of AIN Design & Surveying Services Ltd.