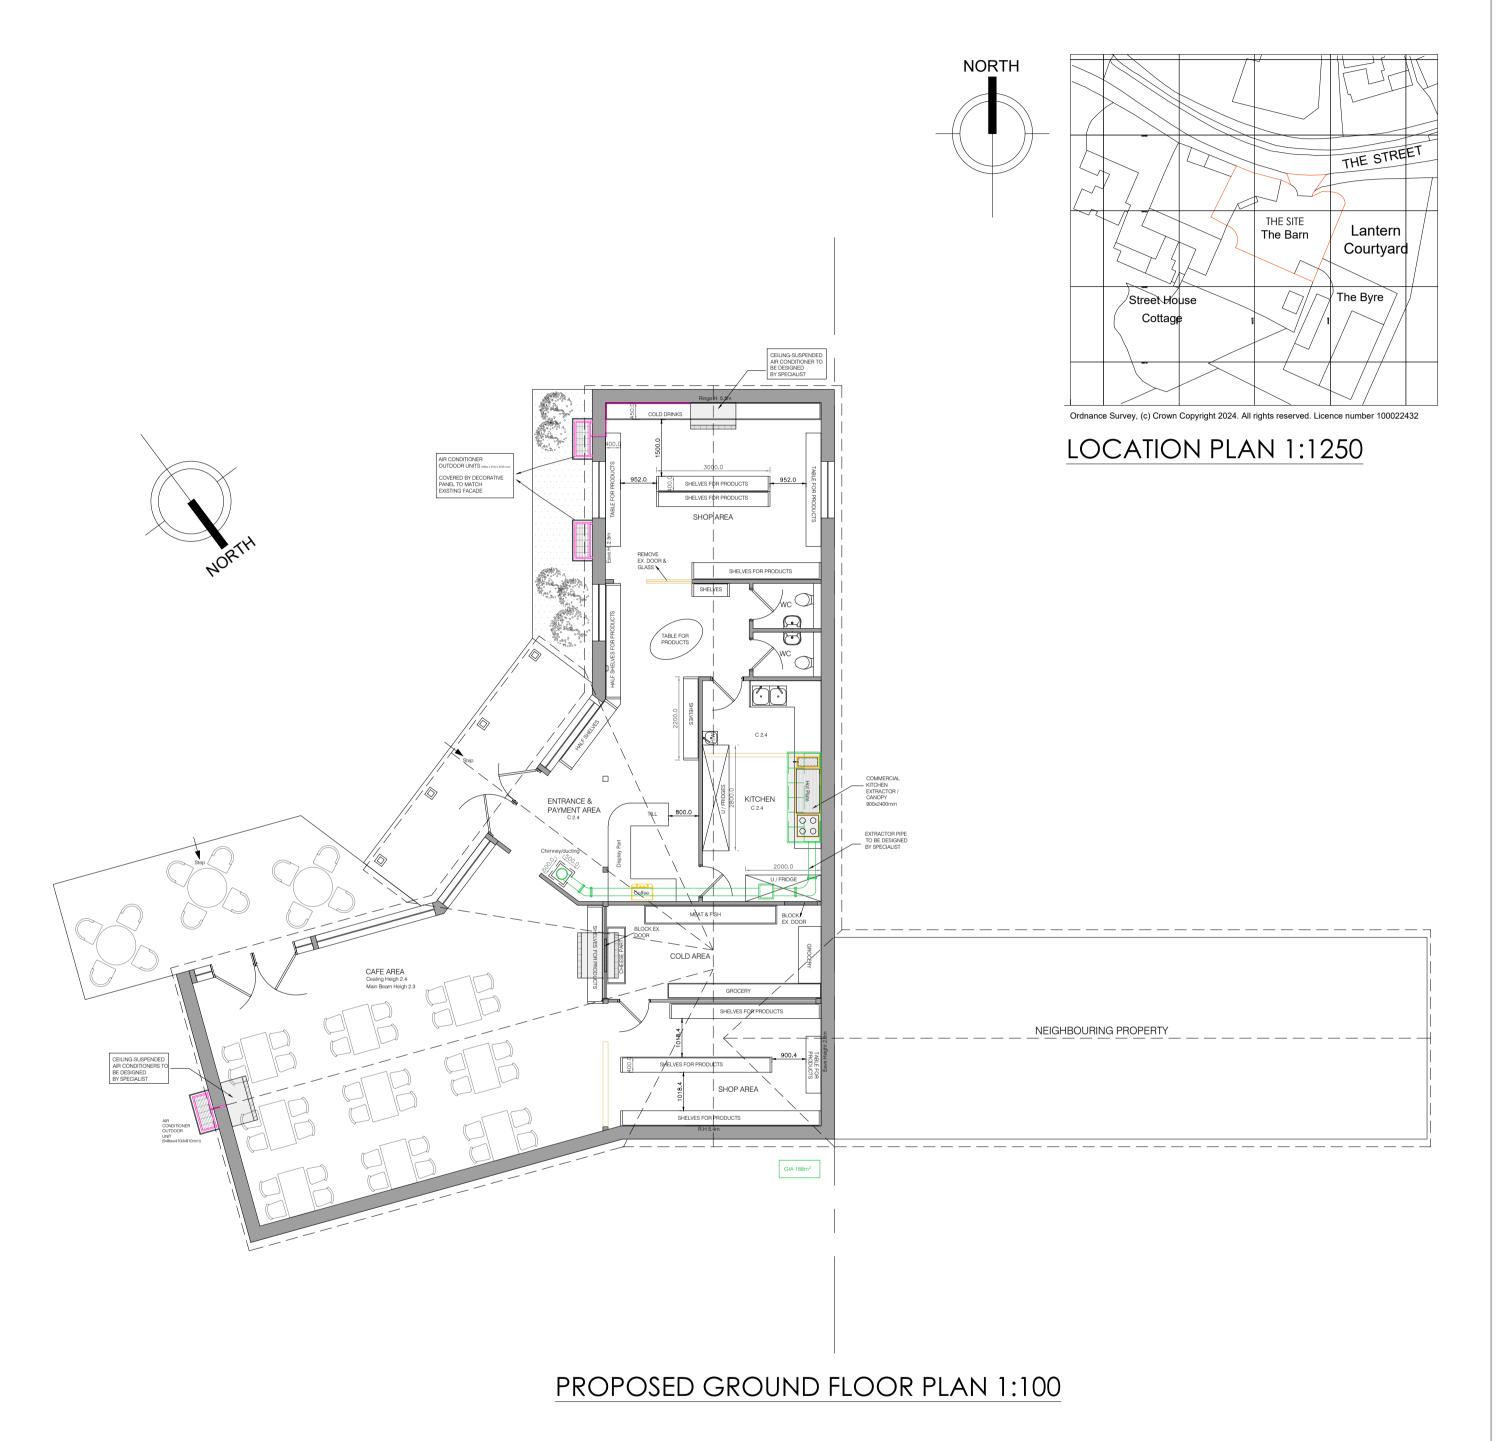

PROPOSED EAST ELEVATION 1:100

PROPOSED SOUTH ELEVATION 1:100

PROPOSED NORTH ELEVATION 1:100

+44 7438 873816 seymadilberr@gmail.com

www.seymadilberdesign.co.uk

Lantern Courtyard, The Barn,
The Street, Bramley
RG26 5DE

Client

ALBAYRAK

Drawing Title
Proposed Ground Floor Plan,
Elevations & Location Plan

Drawing No Status Revision 2024-02-026-003 P A

evision I Date I Description

EV A 04/03/2024 Elevations, Site & Block Plans

|  | Scale   | as noted @ A1 Paper Size |  |
|--|---------|--------------------------|--|
|  | Date    | March 2024               |  |
|  | Drawn   | sd                       |  |
|  | Checked | sd                       |  |
|  | Status  | Proposed                 |  |

## DIMENSIONS TO BE CHECKED ON SITE

This drawing is the copyright of SDD Ltd and has been sent to you in confidence and cannot be copied without written permission of SDD Ltd.

Do not scale from this drawing except for planning purposes.

All dimensions are in millimeters except where noted otherwise.