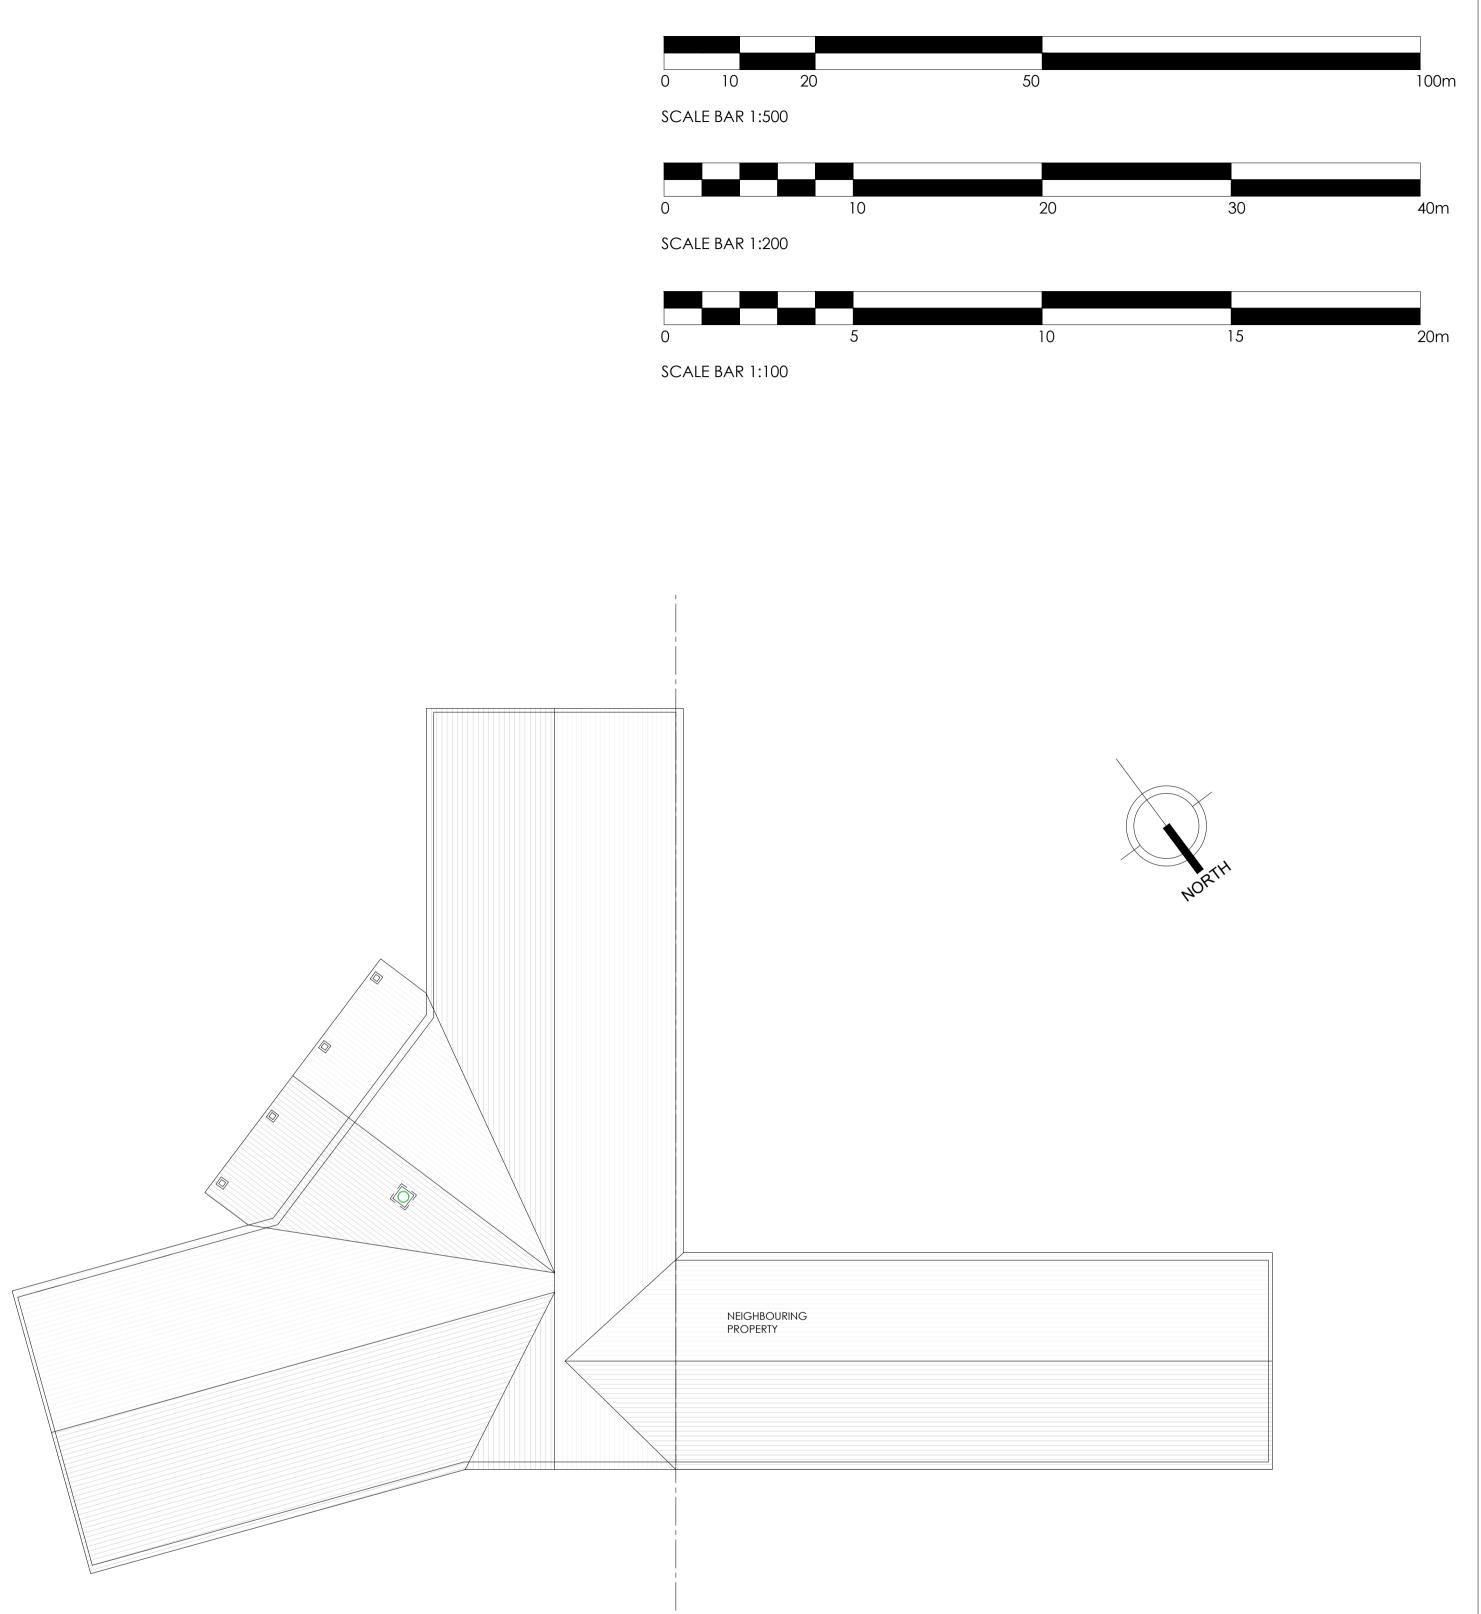

## PROPOSED ROOF PLAN 1:100

| Status                | Revision | Revision | l Date     | I Description                  | Scale   | as                                                                       |
|-----------------------|----------|----------|------------|--------------------------------|---------|--------------------------------------------------------------------------|
| 2024-02-026-004-A P A | A        | REV A    | 04/03/2024 | Elevations, Site & Block Plans | Date    | Ma                                                                       |
|                       |          |          |            |                                | Drawn   | sd                                                                       |
|                       |          |          |            |                                | Checked | sd                                                                       |
|                       |          |          |            |                                | Status  | Pro                                                                      |
|                       |          |          |            |                                |         | P A REV A 04/03/2024 Elevations, Site & Block Plans Date   Drawn Checked |