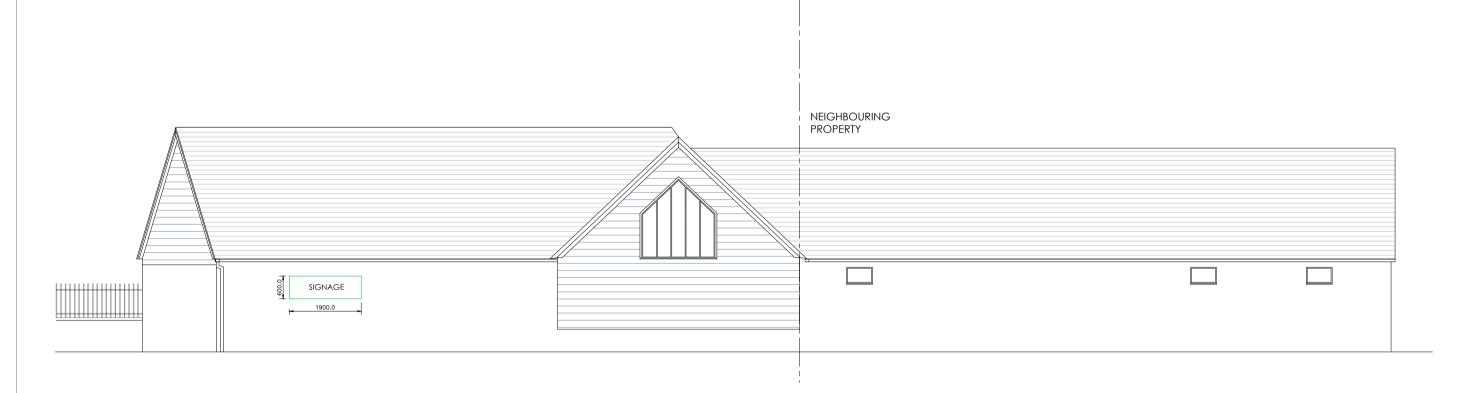

EXISTING - PERMITTED EAST ELEVATION 1:100 APPLICATION: 22/01105/FUL

EXISTING - PERMITTED SOUTH ELEVATION 1:100 APPLICATION: 22/01105/FUL

EXISTING - PERMITTED NORTH ELEVATION 1:100
APPLICATION: 22/01105/FUL

Drawing Title
Permitted Ground Floor Plan
& Elevations
(Planning Permission
Application: 22/011/05/FUL)

Drawing No Status Revision 2024-02-026-002 E

|  | Scale   | as noted @ A1 Paper Size |
|--|---------|--------------------------|
|  | Date    | February 2024            |
|  | Drawn   | sd                       |
|  | Checked | sd                       |
|  | Status  | Existing                 |