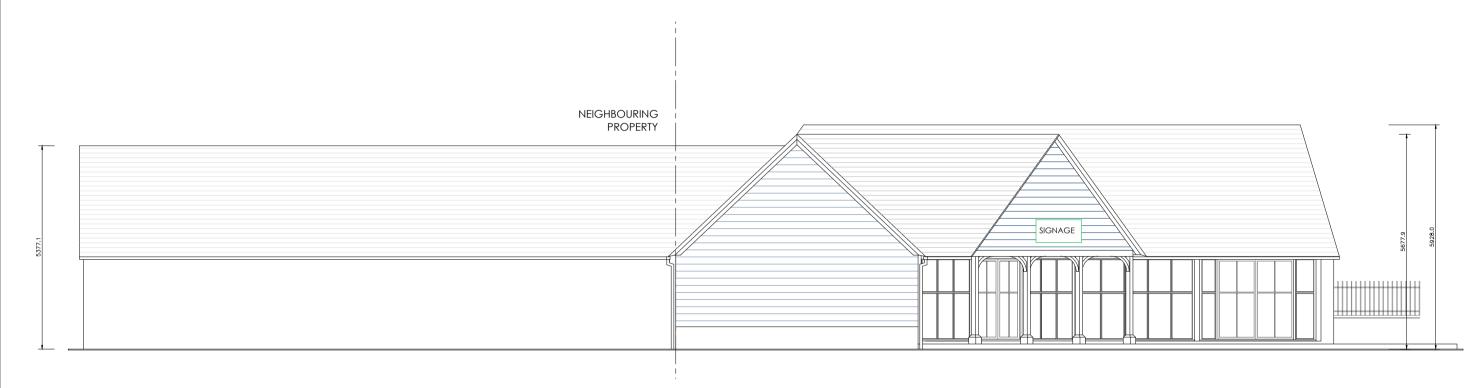

EXISTING - PERMITTED EAST ELEVATION 1:100 APPLICATION: 22/01105/FUL

EXISTING - PERMITTED SOUTH ELEVATION 1:100 APPLICATION: 22/01105/FUL

EXISTING - PERMITTED NORTH ELEVATION 1:100
APPLICATION: 22/01105/FUL

Drawing Title
Permitted Ground Floor Plan
& Elevations
(Planning Permission
Application: 22/011/05/FUL)

Drawing No Status Revision 2024-02-026-002 E

|  | Scale   | as noted @ A1 Paper Size |
|--|---------|--------------------------|
|  | Date    | February 2024            |
|  | Drawn   | sd                       |
|  | Checked | sd                       |
|  | Status  | Existing                 |