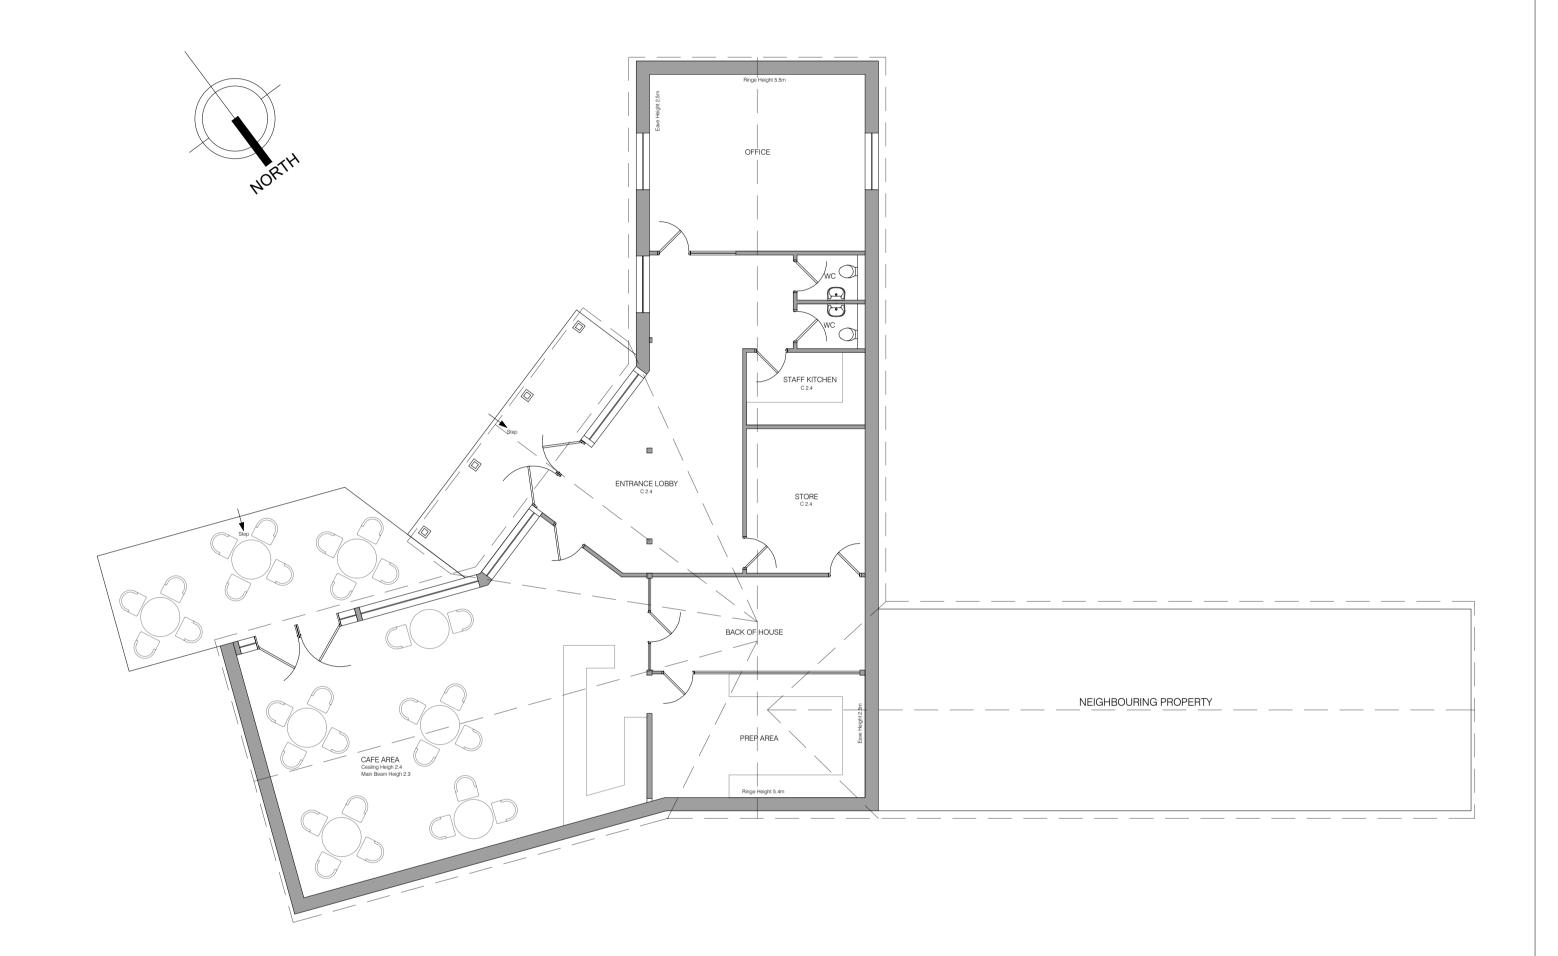

EXISTING - PERMITTED GROUND FLOOR PLAN 1:100 APPLICATION: 22/01105/FUL

The Street,

7 Bell Yard, London
WC2A 2JR

+44 7438 873816
seymadilberr@gmail.com
www.seymadilberdesign.co.uk

Client
ALBAYRAK

Project

Lantern Courtyard, The Barn,
The Street, Bramley
RG26 5DE

Drawing Title
Permitted Ground Floor Plan
& Elevations
(Planning Permission
Application: 22/011/05/FUL)

Drawing No Status Revision 2024-02-026-002 E

|  | Scale   | as noted @ A1 Paper Size |
|--|---------|--------------------------|
|  | Date    | February 2024            |
|  | Drawn   | sd                       |
|  | Checked | sd                       |
|  | Status  | Existing                 |