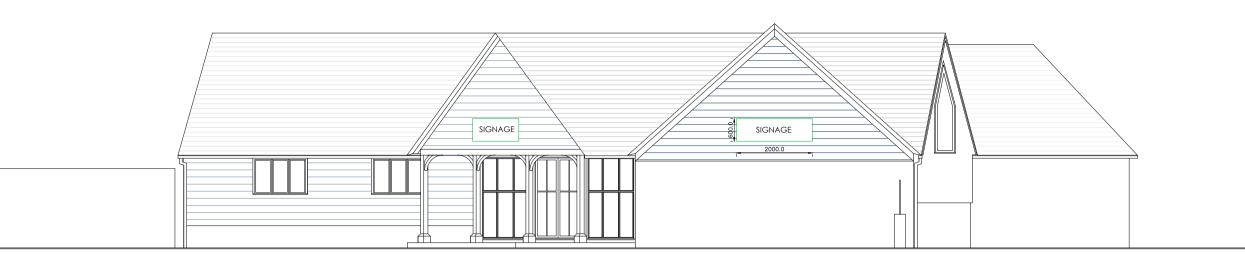

EXISTING - PERMITTED EAST ELEVATION 1:100 APPLICATION: 22/01105/FUL

EXISTING - PERMITTED SOUTH ELEVATION 1:100 APPLICATION: 22/01105/FUL

EXISTING - PERMITTED NORTH ELEVATION 1:100
APPLICATION: 22/01105/FUL

Drawing Title
Permitted Ground Floor Plan
& Elevations
(Planning Permission
Application: 22/011/05/FUL)

Drawing No Status Revision 2024-02-026-002 E

|  | Scale   | as noted @ A1 Paper Size |
|--|---------|--------------------------|
|  | Date    | February 2024            |
|  | Drawn   | sd                       |
|  | Checked | sd                       |
|  | Status  | Existing                 |