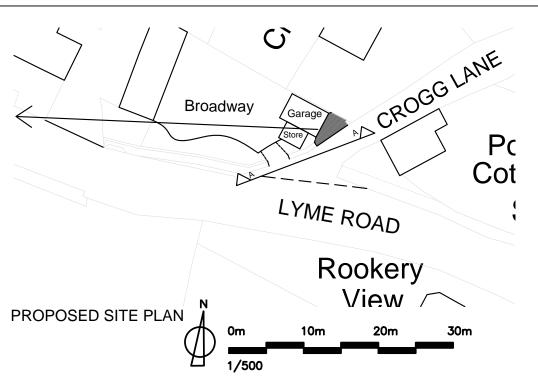

Project: BROADWAY, LYME ROAD
UPLYME, LYME REGIS
DT7 3TQ

Client: MR PENFOLD

Title: PROPOSED STREET SCENE

Scale: 1/200 1/500

Ву:

Dwg No: 13392-04 Rev:

HS Date: 22/02/24