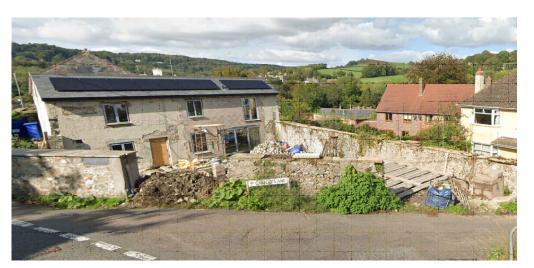

IMAGE FROM GOOGLE 2015

**IMAGE FROM GOOGLE 2022** 

GARAGE BASE ALREADY CONSTRUCTED SUBJECT TO ENFORCEMENT REF: 23/F058

NOTES

ALL DIMENSIONS/LEVELS TO BE CHECKED ON SITE WORK TO FIGURED DIMENSIONS/LEVELS ONLY REPORT DISCREPANCIES TO THE SURVEYOR AT ONCE BEFORE PROCEEDING