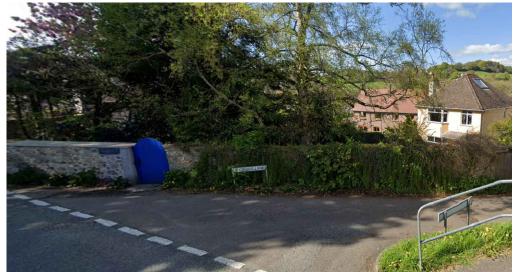

IMAGE FROM GOOGLE 2015

**IMAGE FROM GOOGLE 2022** 

GARAGE BASE ALREADY CONSTRUCTED SUBJECT TO ENFORCEMENT REF: 23/F058

NOTES

ALL DIMENSIONS/LEVELS TO BE CHECKED ON SITE WORK TO FIGURED DIMENSIONS/LEVELS ONLY REPORT DISCREPANCIES TO THE SURVEYOR AT ONCE BEFORE PROCEEDING