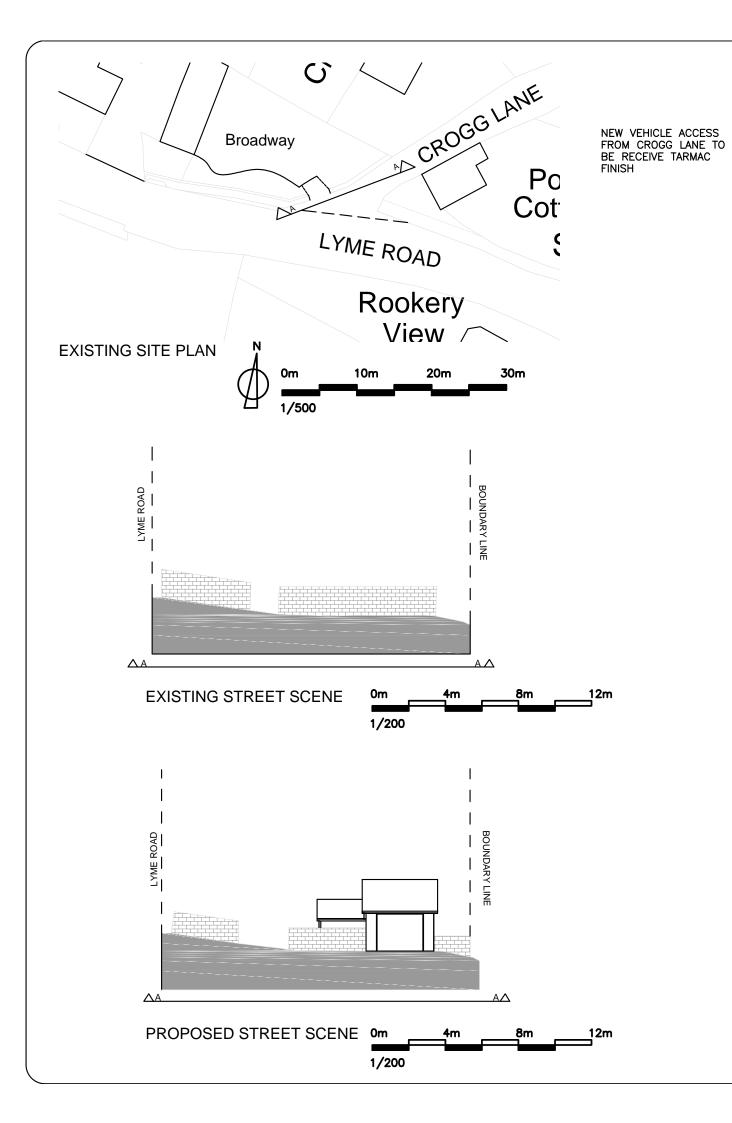

Project: BROADWAY, LYME ROAD
UPLYME, LYME REGIS
DT7 3TQ

Client: MR PENFOLD

Title: PROPOSED STREET SCENE

Scale: 1/200 1/500

Ву:

Dwg No: 13392-04 Rev:

HS Date: 22/02/24