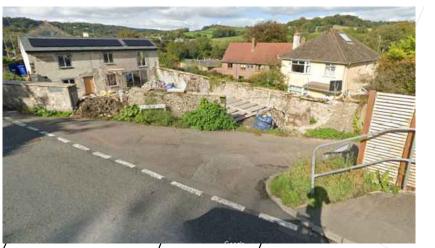

5000

CURRENT SITE CONDITION

CROGGLANE New access from Crogg Lane to proposed garage. Crogg Lane is one way.

Broadway

Create new garage and store

Store

Garage

Pour Cotta(

Southern boundary wall to be taken down to road level and new retaining boundary wall to be constructed 1m inside. This will facilitate new pedestrian way, linking existing pavement to the East and West.

Proposed footpath

LYME ROAD

Rookery View

SITE PLAN **SCALE 1:200** 

1/200

**NOTES** 

ALL DIMENSIONS/LEVELS TO BE CHECKED ON SITE WORK TO FIGURED DIMENSIONS/LEVELS ONLY REPORT DISCREPANCIES TO THE SURVEYOR
AT ONCE BEFORE PROCEEDING