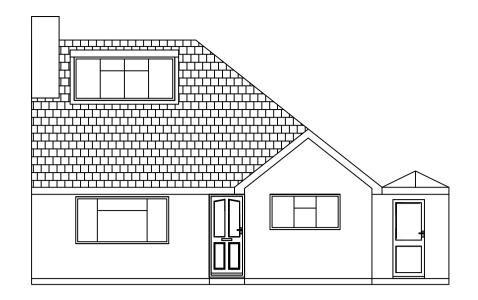

 $\square$ 

<mark>╘┰╪┰╧┰╧┰╧┰╧┰╧┰╧┰╧┰╧┰╧</mark>

EXISTING FRONT (west facing)

EXISTING SIDE (south facing)

PROPOSED FRONT (west facing)

PROPOSED SIDE (south facing)

EXISTING GROUND FLOOR

EXISTING REAR (east facing)