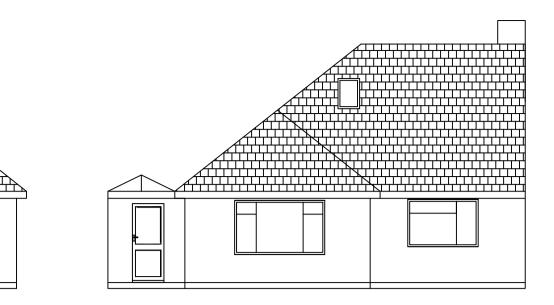

 $\square$ 

<mark>╘┰╪┰╧┰╧┰╧┰╧┰╧┰╧┰╧┰╧┰╧</mark>

EXISTING FRONT (west facing)

EXISTING SIDE (south facing)

PROPOSED FRONT (west facing)

PROPOSED SIDE (south facing)

EXISTING GROUND FLOOR

EXISTING REAR (east facing)

EXISTING SIDE (north facing)

PROPOSED REAR (east facing)

PROPOSED SIDE (north facing)

EXISTING GROUND FLOOR

| PROJECT:                                                                                                                                                                                                     | PROPOSED SINGLE                                             | STOREY REAR           | EXTENSION   |
|--------------------------------------------------------------------------------------------------------------------------------------------------------------------------------------------------------------|-------------------------------------------------------------|-----------------------|-------------|
| SITE:                                                                                                                                                                                                        |                                                             |                       |             |
|                                                                                                                                                                                                              | 8 VISION HILL ROAE<br>BUDLEIGH SALTERTC<br>DEVON<br>EX9 6EB |                       |             |
|                                                                                                                                                                                                              |                                                             |                       | 1           |
| SCALE 1: 10                                                                                                                                                                                                  | 10                                                          |                       | REVISION: A |
| DATE: 30/01/24                                                                                                                                                                                               |                                                             | DRAWING NO. 1         |             |
| TELIC DRAWE                                                                                                                                                                                                  | NG IS CODVDIGUE CONTRACTOR                                  | MICH OUROV 111 NUCLES |             |
| THIS DRAWING IS COPYRIGHT. CONTRACTORS MUST CHECK ALL DIMENSIONS ON SITE. ONLY<br>FIGURED DIMENSIONS ARE TO BE WORKED FROM. DISCREPENCIES MUST BE REPORTED<br>IMMEDIATELY TO THE DESIGNER BEFORE PROCEEDING. |                                                             |                       |             |