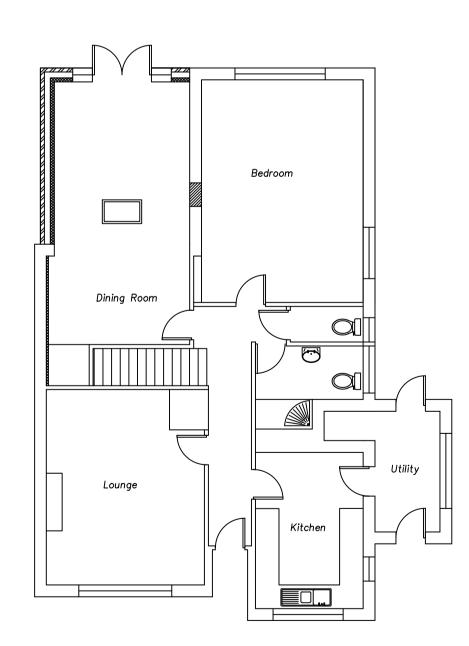

 $\square$ 

<mark>╘┰╪┰╧┰╧┰╧┰╧┰╧┰╧┰╧┰╧┰╧</mark>

EXISTING FRONT (west facing)

EXISTING SIDE (south facing)

PROPOSED FRONT (west facing)

PROPOSED SIDE (south facing)

EXISTING GROUND FLOOR

EXISTING REAR (east facing)

EXISTING SIDE (north facing)

PROPOSED REAR (east facing)

PROPOSED SIDE (north facing)

EXISTING GROUND FLOOR

| PROJECT:                                                                                                                                                                                                     | PROPOSED SINGLE                                             | STOREY REAR           | EXTENSION   |
|--------------------------------------------------------------------------------------------------------------------------------------------------------------------------------------------------------------|-------------------------------------------------------------|-----------------------|-------------|
| SITE:                                                                                                                                                                                                        |                                                             |                       |             |
|                                                                                                                                                                                                              | 8 VISION HILL ROAE<br>BUDLEIGH SALTERTC<br>DEVON<br>EX9 6EB |                       |             |
|                                                                                                                                                                                                              |                                                             |                       | 1           |
| SCALE 1: 10                                                                                                                                                                                                  | 10                                                          |                       | REVISION: A |
| DATE: 30/01/24                                                                                                                                                                                               |                                                             | DRAWING NO. 1         |             |
| TELIC DRAWE                                                                                                                                                                                                  | NG IS CODVDIGUE CONTRACTOR                                  | MICH OUROV 111 NUCLES |             |
| THIS DRAWING IS COPYRIGHT. CONTRACTORS MUST CHECK ALL DIMENSIONS ON SITE. ONLY<br>FIGURED DIMENSIONS ARE TO BE WORKED FROM. DISCREPENCIES MUST BE REPORTED<br>IMMEDIATELY TO THE DESIGNER BEFORE PROCEEDING. |                                                             |                       |             |