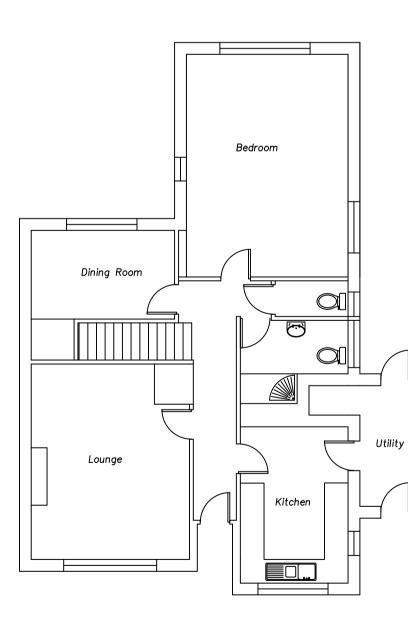

 $\square$ 

<mark>╘┰╪┰╧┰╧┰╧┰╧┰╧┰╧┰╧┰╧┰╧</mark>

EXISTING FRONT (west facing)

EXISTING SIDE (south facing)

PROPOSED FRONT (west facing)

PROPOSED SIDE (south facing)

EXISTING GROUND FLOOR

EXISTING REAR (east facing)

EXISTING SIDE (north facing)

PROPOSED REAR (east facing)

PROPOSED SIDE (north facing)

EXISTING GROUND FLOOR

| PROJECT:                                                                                                                                                                                                     | PROPOSED SINGLE                                             | STOREY REAR           | EXTENSION   |
|--------------------------------------------------------------------------------------------------------------------------------------------------------------------------------------------------------------|-------------------------------------------------------------|-----------------------|-------------|
| SITE:                                                                                                                                                                                                        |                                                             |                       |             |
|                                                                                                                                                                                                              | 8 VISION HILL ROAE<br>BUDLEIGH SALTERTC<br>DEVON<br>EX9 6EB |                       |             |
|                                                                                                                                                                                                              |                                                             |                       | 1           |
| SCALE 1: 10                                                                                                                                                                                                  | 10                                                          |                       | REVISION: A |
| DATE: 30/01/24                                                                                                                                                                                               |                                                             | DRAWING NO. 1         |             |
| TELIC DRAWE                                                                                                                                                                                                  | NG IS CODVDIGUE CONTRACTOR                                  | MICH OUROV 111 NUCLES |             |
| THIS DRAWING IS COPYRIGHT. CONTRACTORS MUST CHECK ALL DIMENSIONS ON SITE. ONLY<br>FIGURED DIMENSIONS ARE TO BE WORKED FROM. DISCREPENCIES MUST BE REPORTED<br>IMMEDIATELY TO THE DESIGNER BEFORE PROCEEDING. |                                                             |                       |             |