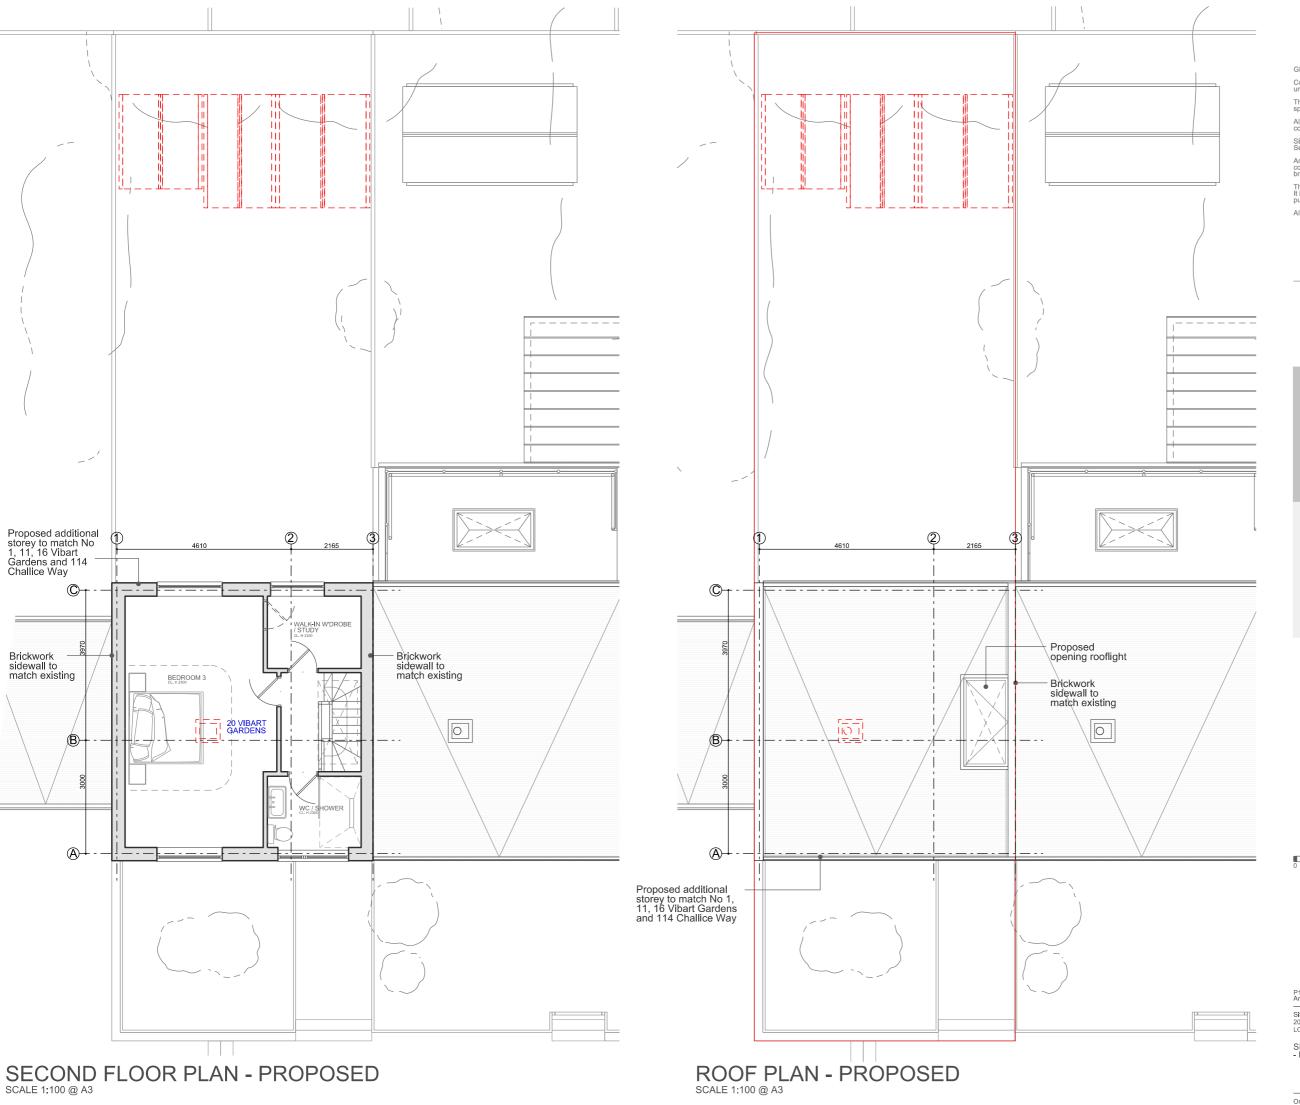

 SECOND FLOOR & ROOF PLAN - PROPOSED
 Scale - 1:50 (1:100 @ A3)

 Date : 28,01,2024

Drawn: TT

Orlglnal printed at A1

All dimensions to be checked on site