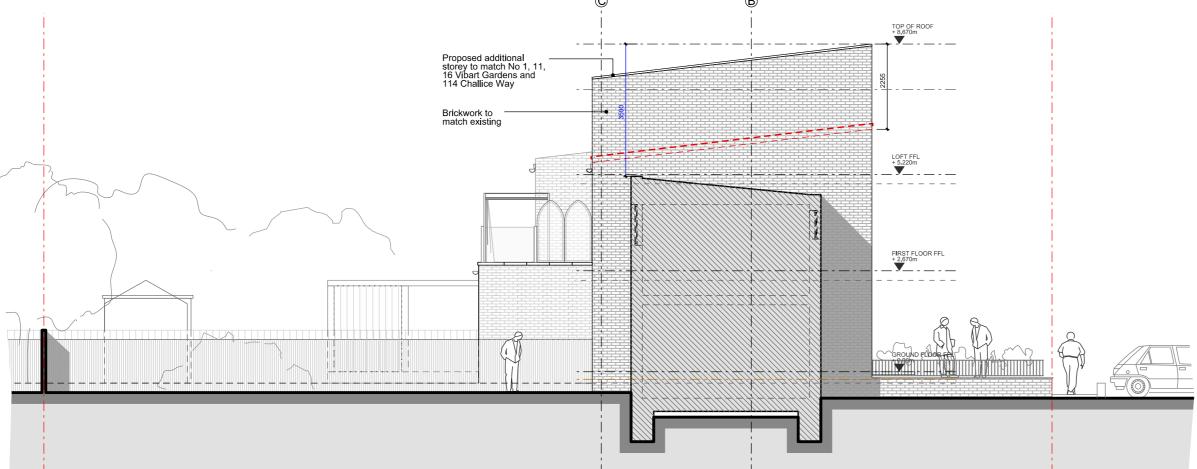

 $\underset{\text{SCALE 1:}100 @ A3}{\text{EAST}} (\underset{\text{SIDE}}{\text{SIDE}}) \text{ ELEVATION - PROPOSED}$ 

## 20 VIBART GARDENS

TTA ARCHITECTS

85 Great Portland Street London, W1W 7LT

m: +44 (0)7766871327

e: taulant@toci-architects.com

w: www.toci-architects.com

P1 - Issued for Planning Amendment

0 1

Site Address: 20 Vibart Gardens LONDON SW2 3RJ

Job/Drawing No 164-P-060

ELEVATIONS - PROPOSED

Scale : 1:50 (1:100 @ A3)
Date : 28,01,2024 Drawn: TT

Orlginal printed at A1

All dimensions to be checked on site