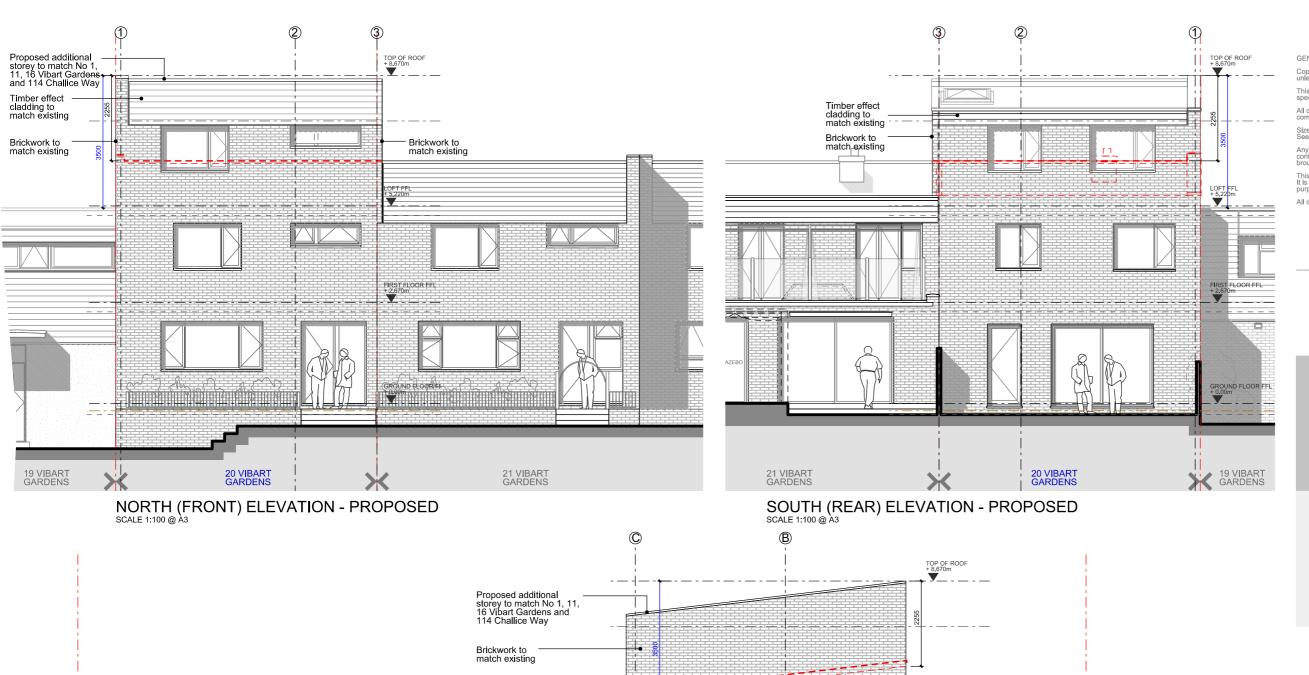

## 20 VIBART GARDENS

TTA ARCHITECTS

85 Great Portland Street London, W1W 7LT

m: +44 (0)7766871327

e: taulant@toci-architects.com

w: www.toci-architects.com

P1 - Issued for Planning Amendment

0 1

Site Address: 20 Vibart Gardens LONDON SW2 3RJ

Job/Drawing No 164-P-060

ELEVATIONS - PROPOSED

Scale : 1:50 (1:100 @ A3)
Date : 28,01,2024 Drawn: TT

Orlginal printed at A1

All dimensions to be checked on site